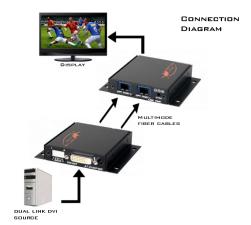

had been tested and certified with major brands of 2K Cinema Projectors, 30-inch
- Apple/Dell/HP monitors and Medical Displays
- Made in the USA

## PACKAGE CONTENTS:

- 1 x AT-DVIDF40SR (Transmitter and Receiver are included)
- 1 x Instructions Manual
- 2 x 5V/1A Power Supply
- 4 x Wall Brackets

#### WARRANTY:

• 3 year manufacturer warranty (parts and labor)

#### INPUTS:

- 1 x DVI D (DVI D Digital Only) on the Sender
- 2 x Multi Mode SC style on the Receiver

### OUTPUTS:

- 1 x DVI D (DVI D Digital Only) on the Receiver
- 2 x Multi Mode SC style on the Sender

## **SPECIFICATIONS:**

- Resolution Support: up to 2560x1600 (WQXGA) up to 1000ft
- EDID/DDC: Fully bi-directional communication
- HDCP: 2.0
- Hot Plug: Fully Supports
- Power: 5V/1A
- Made in USA

## **CONNECTION DIAGRAM:**