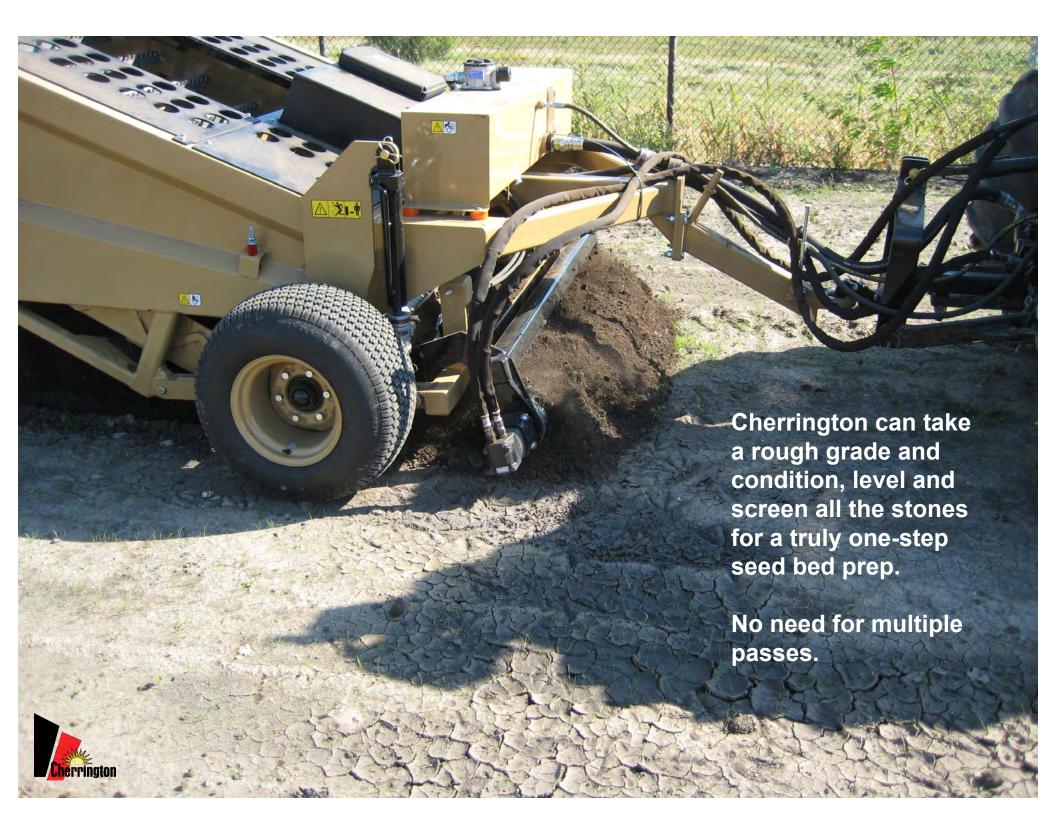

## **Cherrington Screeners: The One-Step Seedbed Prep Process**

- Pre-screening roller (optional): The powered roller with carbide teeth tills and loosens the ground surface to allow easier and deeper soil penetration by the digger point. (see photos on previous two pages)
- ② Digger point engages and digs into the sand up to 6" (152mm) deep. Hydraulic control and locked digger edge give you consistent working depth.