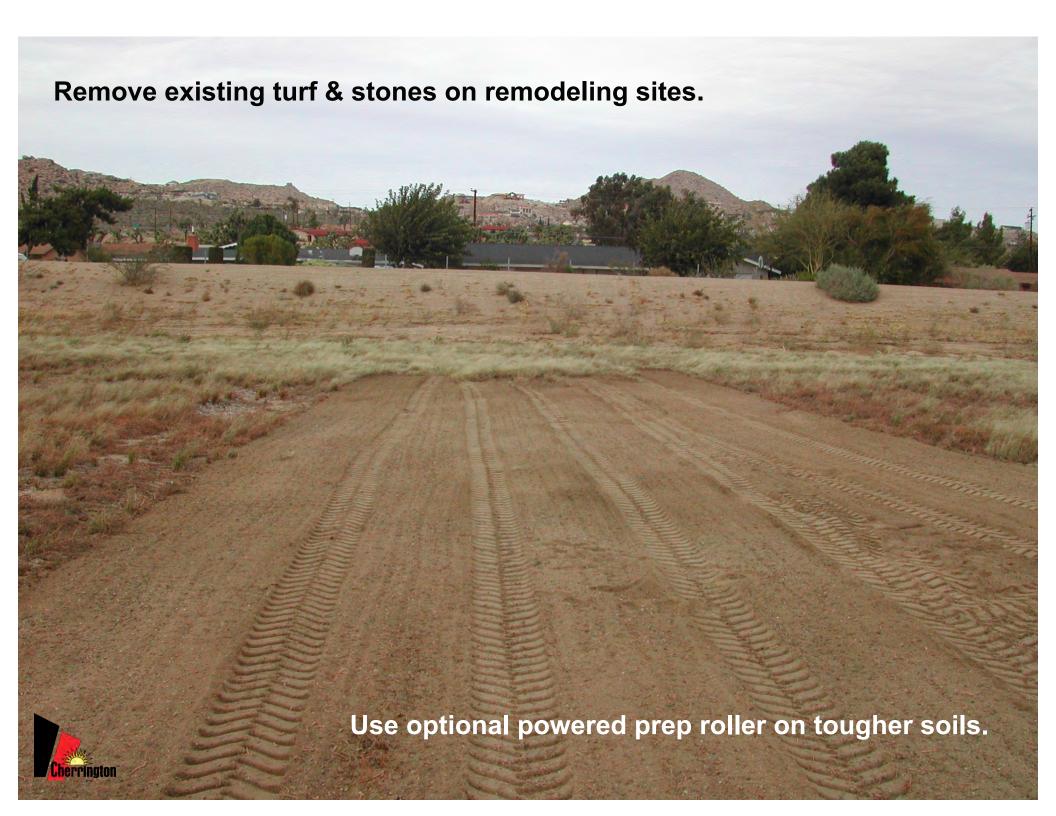

## **Cherrington Screeners: The One-Step Seedbed Prep Process**

- Pre-screening roller (optional): The powered roller with carbide teeth tills and loosens the ground surface to allow easier and deeper soil penetration by the digger point. (see photos on previous two pages)
- ② Digger point engages and digs into the sand up to 6" (152mm) deep. Hydraulic control and locked digger edge give you consistent working depth.