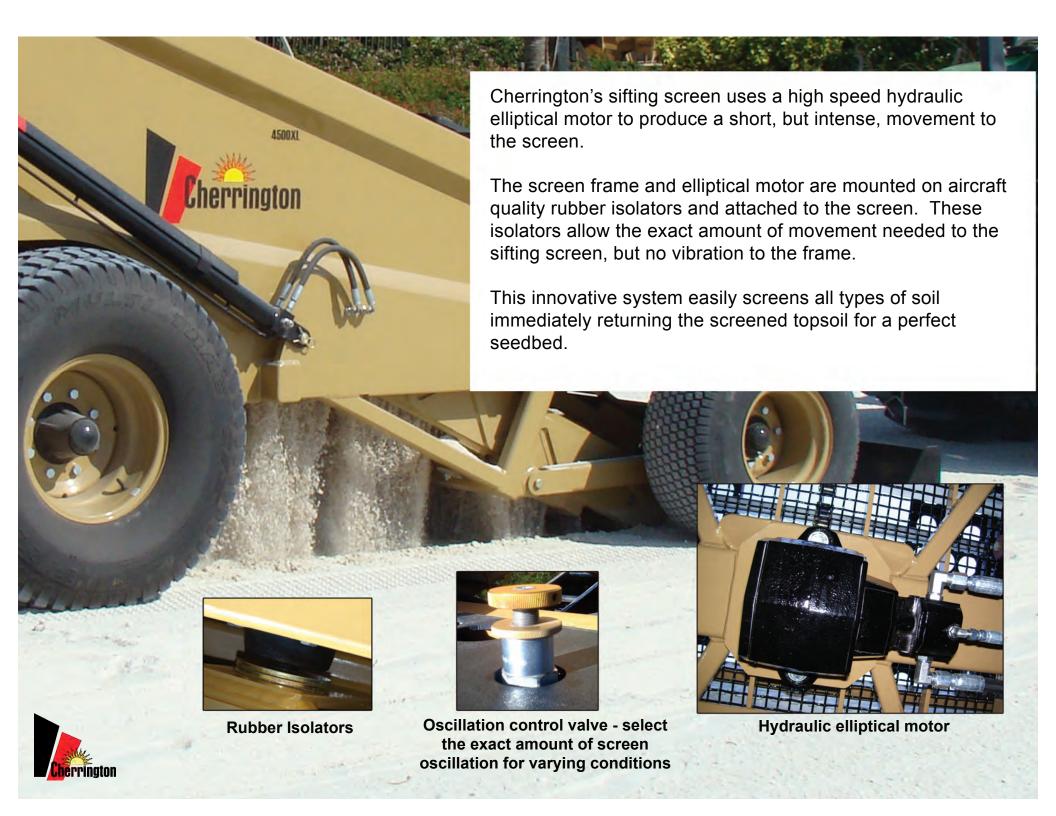

ls and loosens the ground surface to allow easier and deeper soil penetration by the digger point. (see photos on previous two pages)
- ② Digger point engages and digs into the sand up to 6" (152mm) deep. Hydraulic control and locked digger edge give you consistent working depth.





6 Conveyor loading paddles pull the soil and debris (roots, stones, wood, etc.) up and over the screen.

Cherrington uses long-life, pre-stressed chains and galvanized steel loading paddles for a simple and efficient method of carrying all unwanted debris into the hopper.





Screens are available in a variety of screen-hole sizes and are easily interchangeable to meet the unique challenges of individual jobs.



**5** The hopper is then unloaded into trucks, dumpsters or onto the ground for removal later.







## TRACTOR MODELS

|                                                                                     | Model 4600XL                                                                                              | Model 4500                                                                                                | Model 4500XL                                                                                                   |  |
|-------------------------------------------------------------------------------------|-----------------------------------------------------------------------------------------------------------|-----------------------------------------------------------------------------------------------------------|----------------------------------------------------