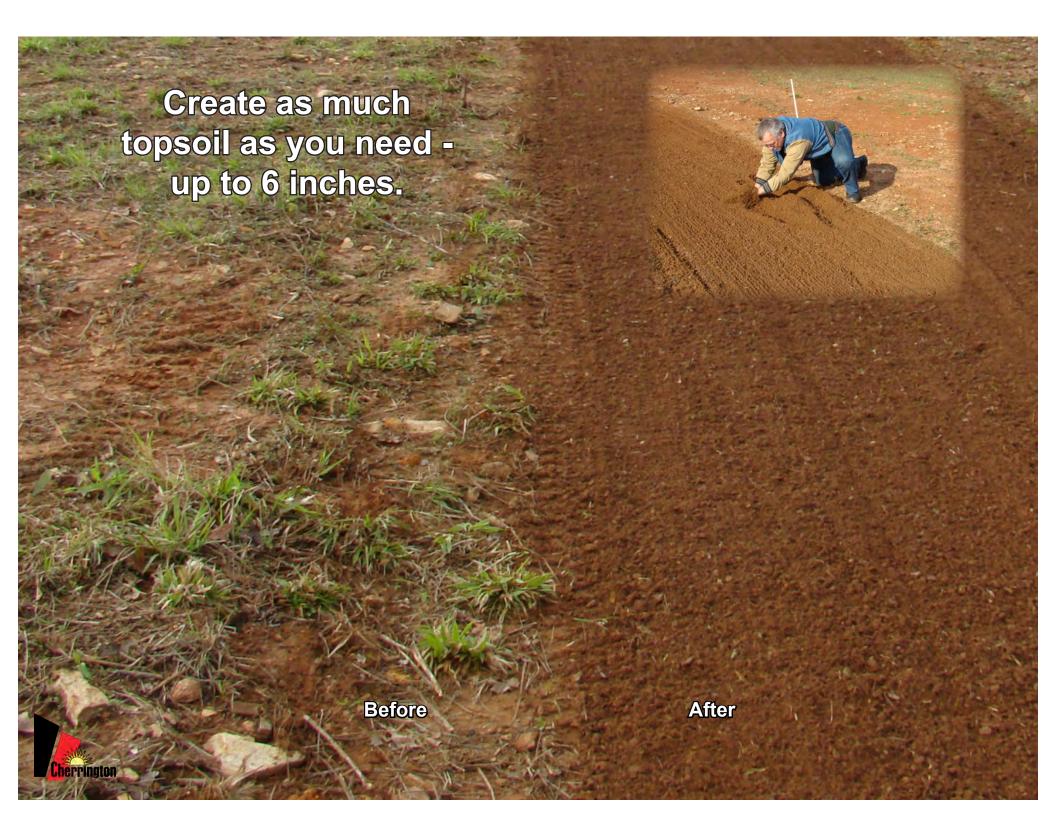

## **Cherrington Screeners: The One-Step Seedbed Prep Process**

- Pre-screening roller (optional): The powered roller with carbide teeth tills and loosens the ground surface to allow easier and deeper soil penetration by the digger point. (see photos on previous two pages)
- ② Digger point engages and digs into the sand up to 6" (152mm) deep. Hydraulic control and locked digger edge give you consistent working depth.