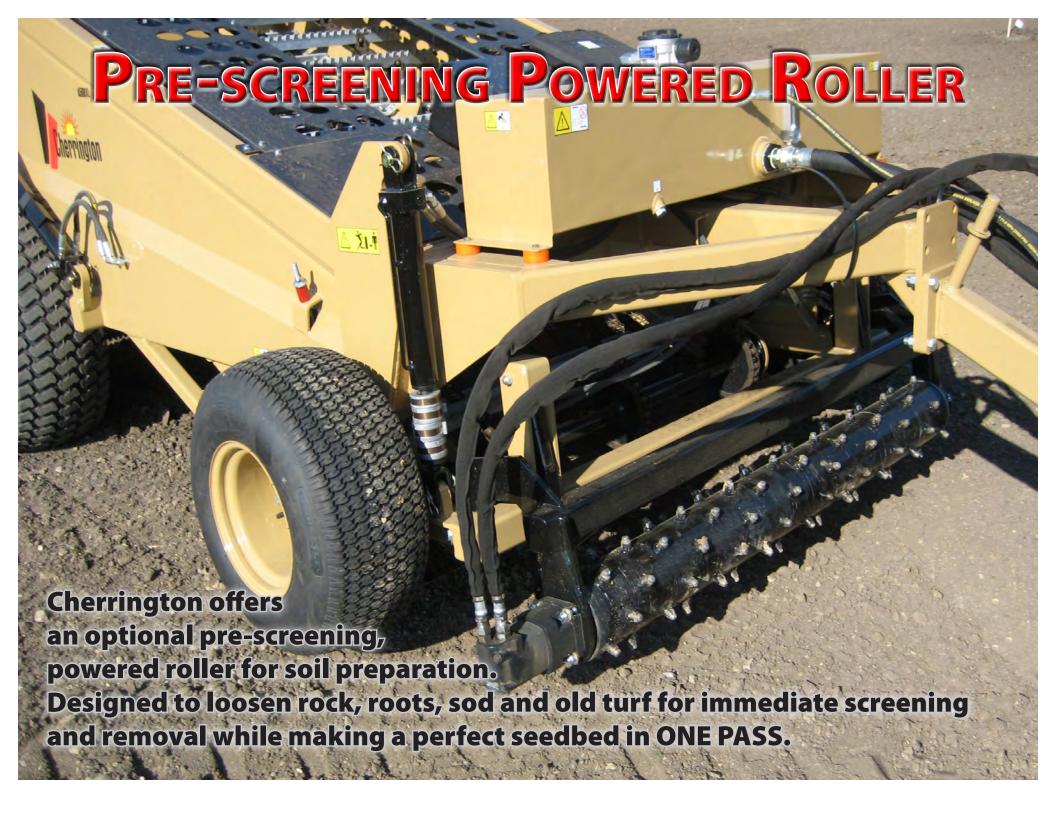

## **Cherrington Screeners: The One-Step Seedbed Prep Process**

- Pre-screening roller (optional): The powered roller with carbide teeth tills and loosens the ground surface to allow easier and deeper soil penetration by the digger point. (see photos on previous two pages)
- ② Digger point engages and digs into the sand up to 6" (152mm) deep. Hydraulic control and locked digger edge give you consistent working depth.