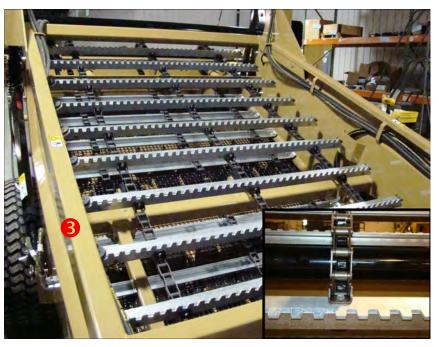

6 Conveyor loading paddles pull the soil and debris (roots, stones, wood, etc.) up and over the screen.

Cherrington uses long-life, pre-stressed chains and galvanized steel loading paddles for a simple and efficient method of carrying all unwanted debris into the hopper.

Screens are available in a variety of screen-hole sizes and are easily interchangeable to meet the unique challenges of individual jobs.

**5** The hopper is then unloaded into trucks, dumpsters or onto the ground for removal later.