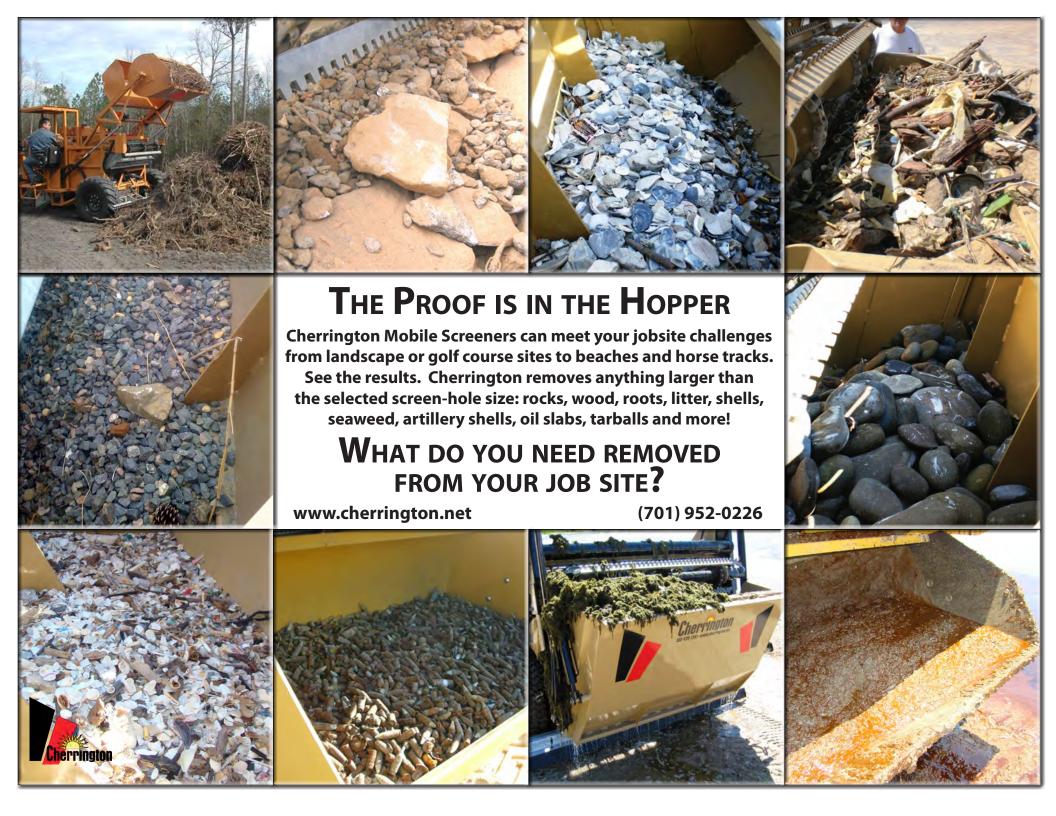

6 Conveyor loading paddles pull the soil and debris (roots, stones, wood, etc.) up and over the screen.

Cherrington uses long-life, pre-stressed chains and galvanized steel loading paddles for a simple and efficient method of carrying all unwanted debris into the hopper.

Screens are available in a variety of screen-hole sizes and are easily interchangeable to meet the unique challenges of individual jobs.

**5** The hopper is then unloaded into trucks, dumpsters or onto the ground for removal later.