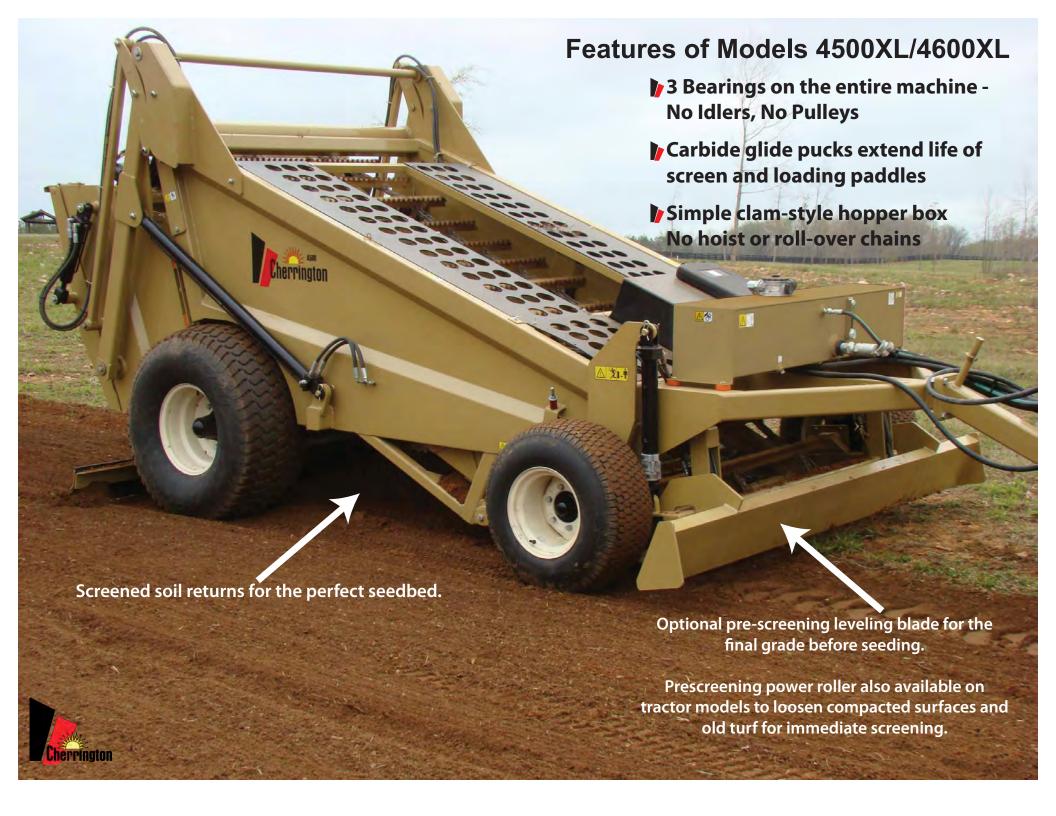

## **Cherrington Screeners: The One-Step Seedbed Prep Process**

- Pre-screening roller (optional): The powered roller with carbide teeth tills and loosens the ground surface to allow easier and deeper soil penetration by the digger point. (see photos on previous two pages)
- ② Digger point engages and digs into the sand up to 6" (152mm) deep. Hydraulic control and locked digger edge give you consistent working depth.

6 Conveyor loading paddles pull the soil and debris (roots, stones, wood, etc.) up and over the screen.

Cherrington uses long-life, pre-stressed chains and galvanized steel loading paddles for a simple and efficient method of carrying all unwanted debris into the hopper.

Screens are available in a variety of screen-hole sizes and are easily interchangeable to meet the unique challenges of individual jobs.

**5** The hopper is then unloaded into trucks, dumpsters or onto the ground for removal later.