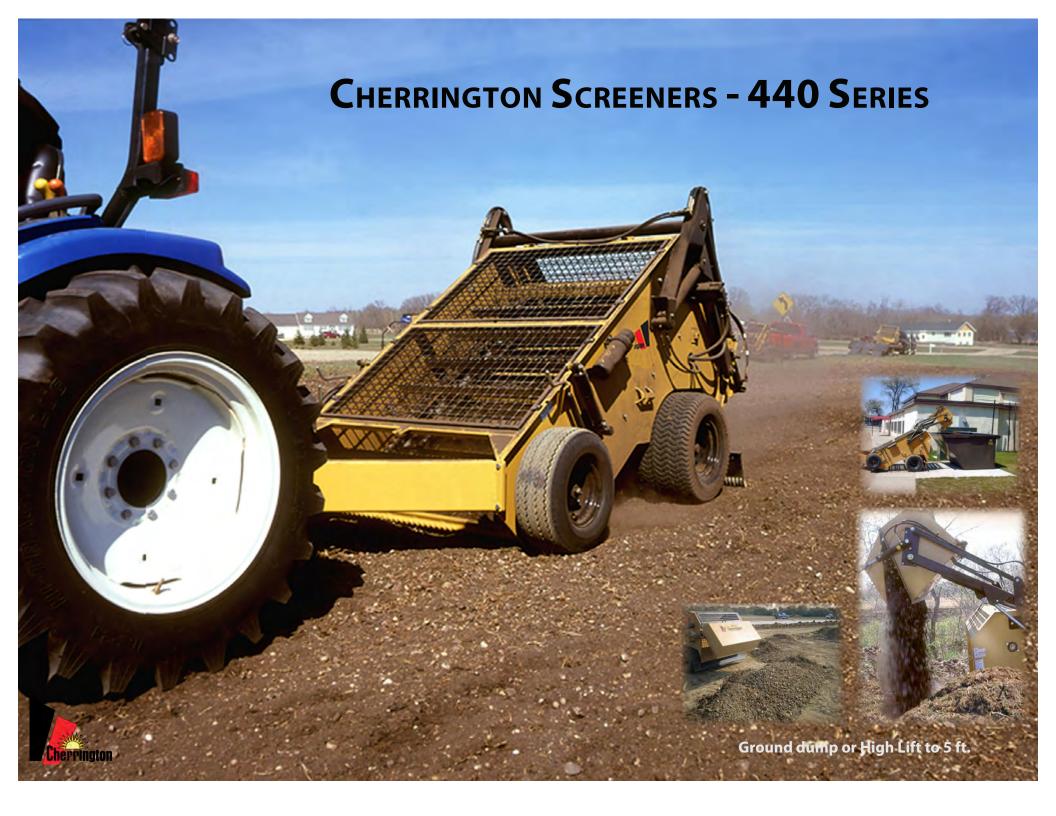

# Cherrington SMALL TRACTOR MODELS (440 SERIES)

|                                                                                     | Model 440                                                                                                 | Model 440XL                                                                                               | Model 440R                                                                                                            |  |
|-------------------------------------------------------------------------------------|-----------------------------------------------------------------------------------------------------------|-----------------------------------------------------------------------------------------------------------|-----------------------------------------------------------------------------------------------------------------------|--|
| SPECIFICATIONS                                                                      |                                                                                                           |                                                                                                           |                                                                                                                       |  |
| Screening Depth                                                                     | Up to 4" / 100mm                                                                                          |                                                                                                           | Up to 4"/ 100mm                                                                                                       |  |
| Screening Width                                                                     | 4′ (48″) / 1,220mm                                                                                        | 4′ (48″) / 1,220mm                                                                                        | 4' (48") / 1,220mm                                                                                                    |  |
| Rear Grooming Width                                                                 | 5'4" (64") / 1,630mm                                                                                      | 5'4" (64") / 1,630mm                                                                                      | 5'4" (64") / 1,630mm                                                                                                  |  |
| Hopper Capacity                                                                     | .5 cubic yard / .38 cubic meter                                                                           | .5 cubic yard / .38 cubic meter<br>Max. High Lift: 750 lb / 340 kg                                        | .5 cubic yard / .38 cubic meter                                                                                       |  |
| Hopper (Hydraulic) Dump Height                                                      | Ground only                                                                                               | Up to 5' (60") / 1,520mm                                                                                  | Ground only                                                                                                           |  |
| Maximum Screening Speed                                                             | Up to 4 mph / 6 kph                                                                                       | Up to 4 mph / 6 kph                                                                                       | Up to 4 mph / 6 kph                                                                                                   |  |
| Tractor Requirements  ***High flotation tires and hydrostatic drive are recommended | 30-45HP (22-34kW) range tractor<br>with 540 PTO and 3 pt hitch                                            | 30-45HP (22-34kW) range tractor<br>with 540 PTO and 3 pt hitch                                            | 30-45HP (22-34kW) range tractor<br>with 540 PTO, 3 pt hitch, and one<br>remote hydraulic valve<br>(7-11gpm/31-50 lpm) |  |
| Hydraulic Drive                                                                     | Large capacity, spline mounted pump operates all hydraulic functions. Built-in pressure relief protection | Large capacity, spline mounted pump operates all hydraulic functions. Built-in pressure relief protection | Large capacity, spline mounted pump operates all hydraulic functions. Built-in pressure relief protection             |  |
| Machine Length                                                                      | 10'8" (128") / 3,250mm                                                                                    | 10′10″ (130″) / 3,300mm                                                                                   | 11'8" (140") / 3,550mm                                                                                                |  |
| Machine Width                                                                       | 5′9″ (69″) / 1,750mm                                                                                      | 5'9" (69") / 1,750mm                                                                                      | 5'9" (69") / 1,750mm                                                                                                  |  |
| Machine Height                                                                      | 4′10″ (58″) / 1,470mm                                                                                     | 5′7″ (67″) / 1,700mm                                                                                      | 4′10″ (58″) / 1,470mm                                                                                                 |  |
| Machine Weight                                                                      | 1,730 lb / 785 kg                                                                                         | 2,240 lb / 1,016kg                                                                                        | 2,240 lb / 1,016kg                                                                                                    |  |
| Pre-screening Power Roller                                                          | N / A (See 440R)                                                                                          | N / A (See 440R)                                                                                          | Standard                                                                                                              |  |