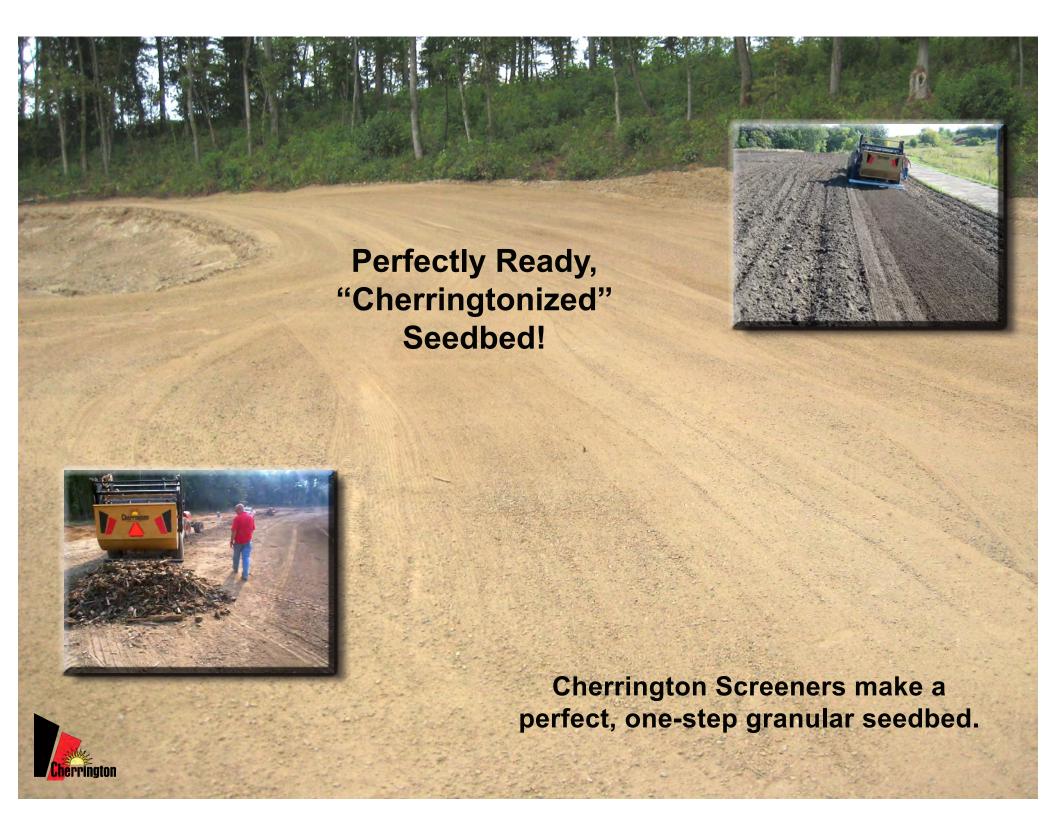

6 Conveyor loading paddles pull the soil and debris (roots, stones, wood, etc.) up and over the screen.

Cherrington uses long-life, pre-stressed chains and galvanized steel loading paddles for a simple and efficient method of carrying all unwanted debris into the hopper.

Screens are available in a variety of screen-hole sizes and are easily interchangeable to meet the unique challenges of individual jobs.

**5** The hopper is then unloaded into trucks, dumpsters or onto the ground for removal later.