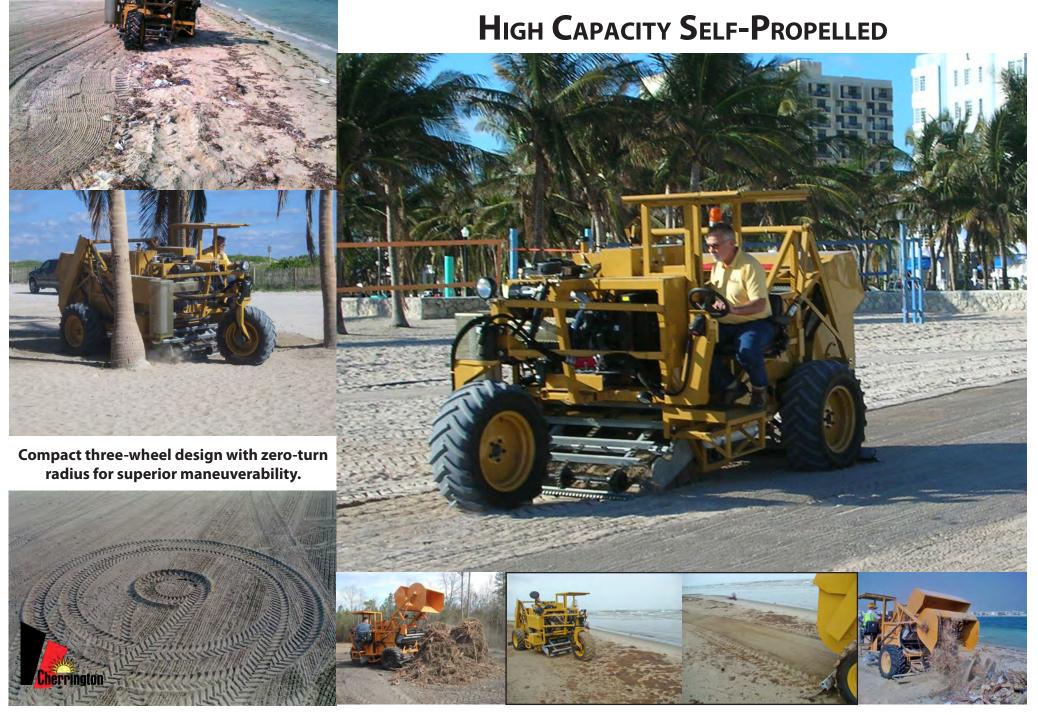

## CHERRINGTON MODEL 5000

### **COMPACT MODELS**

|                         | Model 5000                                                    | Model 3000                                                         | Model 950                                          | Model 800                                                                    |
|-------------------------|---------------------------------------------------------------|--------------------------------------------------------------------|----------------------------------------------------|------------------------------------------------------------------------------|
| SPECIFICATIONS          |                                                               |                                                                    |                                                    |                                                                              |
| Screening Depth         | Up to 6"/152mm                                                | Up to 4"/100mm                                                     | Up to 3" / 76mm                                    | Up to 3" / 76mm                                                              |
| Screening Width         | 4'6" (54") / 1,370mm                                          | 3′ (36″) / 910mm                                                   | 3′ (36″) / 910mm                                   | 3′ (36″) / 910mm                                                             |
| Rear Grooming Width     | 8'6" (102") / 2,591mm                                         | 5′ (60″) / 1,520mm                                                 | 4′2″ (50″) / 1,270mm                               | 4′2″ (50″) / 1,270mm                                                         |
| Hopper Capacity         | 1 cu. yd / .76 cu. meter<br>Max. High Lift: 2,000 lb / 909 kg | .33 cubic yard / .26 cubic meter<br>Max. High Lift: 800 lb / 363kg | 6.5 cubic feet / .18 cu. meter                     | 6.5 cubic feet / .18 cu. meter                                               |
| Hopper Dump Height      | Hyd.: 8'6" (102") / 2,600mm                                   | Hyd.: 5′ (60″) / 1,520mm                                           | Manual: Ground                                     | Manual: Ground                                                               |
| Maximum Screening Speed | Up to 7.5 mph / 12 kph                                        | Up to 5 mph / 8kph                                                 | Up to 2mph / 3kph                                  | Up to 3mph / 5kph                                                            |
| Engine                  | 60 HP (45 kW)<br>Turbo John Deere Diesel                      | 24 HP (18kW)<br>Kubota Diesel                                      | 11 HP (8.2kW) Gas Honda                            | Requires tow vehicle. Screen<br>system powered by 6.5HP<br>(4.8kW) Gas Honda |
| Hydraulic Drive         | Auxillary hydraulic pump driven off engine                    | Auxillary hydraulic pump driven off engine                         | Engine driven dual gear pump                       | Engine driven hydraulic<br>gear pump                                         |
| Machine Length          | 15'2" (182") / 4,620mm                                        | 9′3″ (111″) / 2,820mm                                              | 8′ (96″) / 2,438mm                                 | 8'8" (104") / 2,640mm                                                        |
| Machine Width           | 8′3″ (99″) / 2,510mm                                          | 5′ (60″) / 1,520mm                                                 | 4′3″ (51″) / 1,295mm                               | 4′3″ (51″) / 1,295mm                                                         |
| Machine Height          | 7′ 10″ (94″) / 2,390mm                                        | 7′ (84″) / 2,130mm                                                 | 4′4″ (52″) / 1,321mm                               | 4′4″ (52″) / 1,321mm                                                         |
| Machine Weight          | 7200 lb / 3272 kg                                             | 3,400 lb / 1,542 kg                                                | 1,300 lb / 590 kg                                  | 1,150 lb / 429 kg                                                            |
| Features/Options        | All wheel drive,<br>Zero-turn radius<br>Optional Cab with A/C | All wheel drive,<br>Zero-turn radius,<br>Low profile               | Wireless Remote Control,<br>Optional Bagger System | May be pulled by ATV<br>or small tractor,<br>Optional Bagger System          |