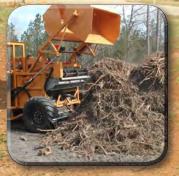

6 Conveyor loading paddles pull the soil and debris (roots, stones, wood, etc.) up and over the screen.

Cherrington uses long-life, pre-stressed chains and galvanized steel loading paddles for a simple and efficient method of carrying all unwanted debris into the hopper.