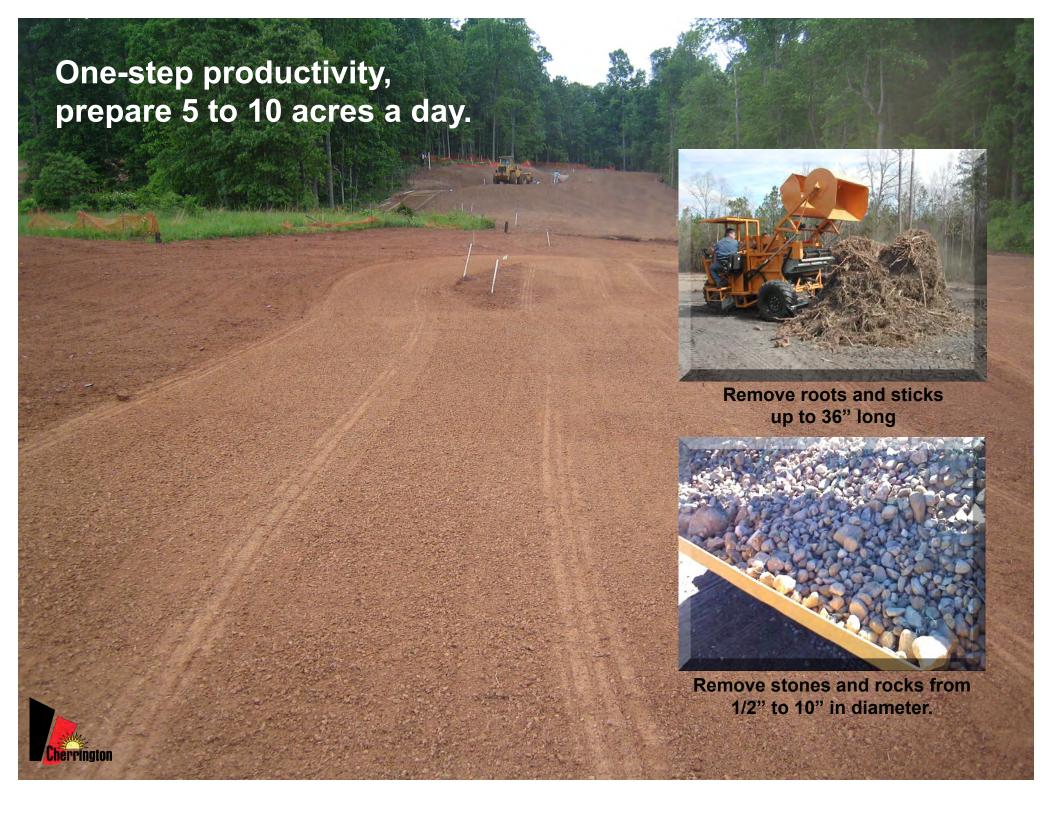

## **Cherrington Screeners: The One-Step Seedbed Prep Process**

- Pre-screening roller (optional): The powered roller with carbide teeth tills and loosens the ground surface to allow easier and deeper soil penetration by the digger point. (see photos on previous two pages)
- ② Digger point engages and digs into the sand up to 6" (152mm) deep. Hydraulic control and locked digger edge give you consistent working depth.

6 Conveyor loading paddles pull the soil and debris (roots, stones, wood, etc.) up and over the screen.

Cherrington uses long-life, pre-stressed chains and galvanized steel loading paddles for a simple and efficient method of carrying all unwanted debris into the hopper.

Screens are available in a variety of screen-hole sizes and are easily interchangeable to meet the unique challenges of individual jobs.

**5** The hopper is then unloaded into trucks, dumpsters or onto the ground for removal later.