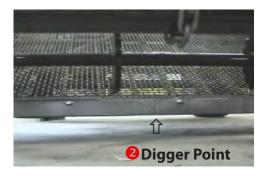

## **Cherrington Screeners: The One-Step Seedbed Prep Process**

- Pre-screening roller (optional): The powered roller with carbide teeth tills and loosens the ground surface to allow easier and deeper soil penetration by the digger point. (see photos on previous two pages)
- ② Digger point engages and digs into the sand up to 6" (152mm) deep. Hydraulic control and locked digger edge give you consistent working depth.