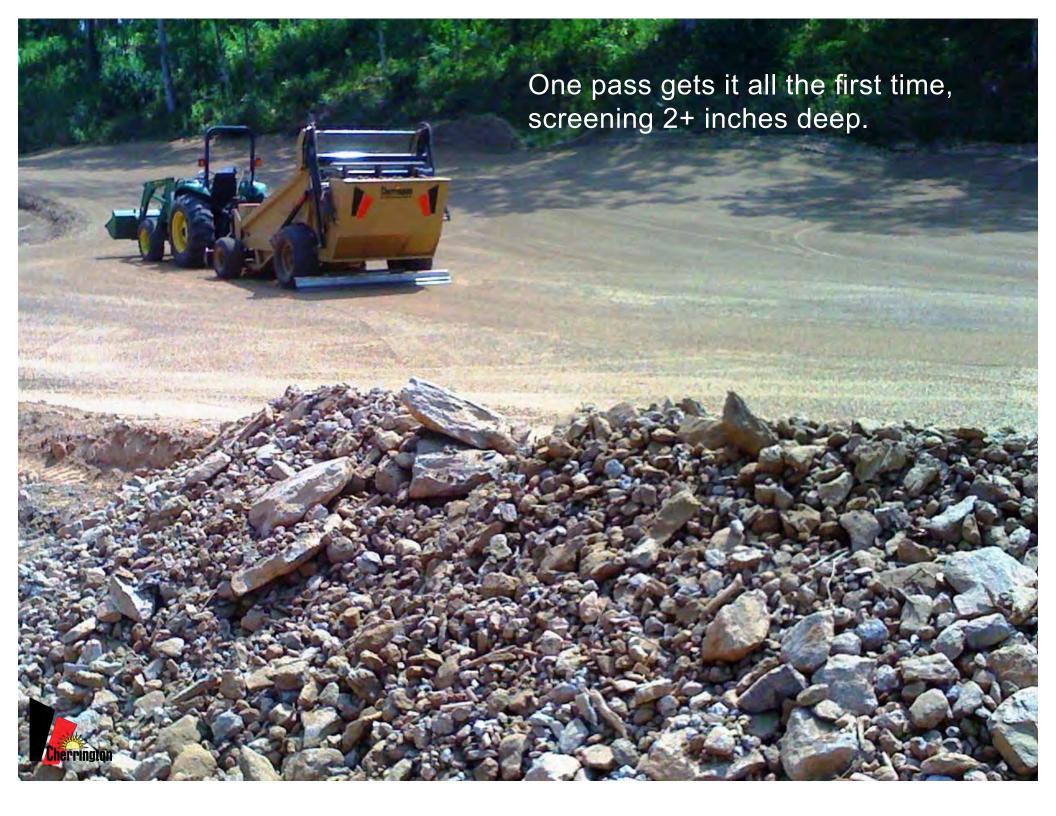

## **Cherrington Screeners: The One-Step Seedbed Prep Process**

- Pre-screening roller (optional): The powered roller with carbide teeth tills and loosens the ground surface to allow easier and deeper soil penetration by the digger point. (see photos on previous two pages)
- ② Digger point engages and digs into the sand up to 6" (152mm) deep. Hydraulic control and locked digger edge give you consistent working depth.

6 Conveyor loading paddles pull the soil and debris (roots, stones, wood, etc.) up and over the screen.

Cherrington uses long-life, pre-stressed chains and galvanized steel loading paddles for a simple and efficient method of carrying all unwanted debris into the hopper.