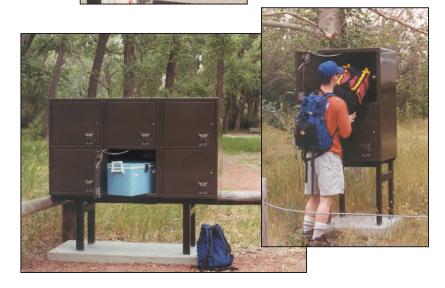

#### **Specifications**

- Units ranging from 2 10 compartments; 14 ft³ (.4 m³) per unit.
- Galvanneal steel / Powder coated.
- ♦ 1 5 unit mounting frames with proven concrete anchoring system.

Grizzly Bear photo by B.M. Wolitski. Courtesy of Friends of Kananaskis Country www.kananaskis.org