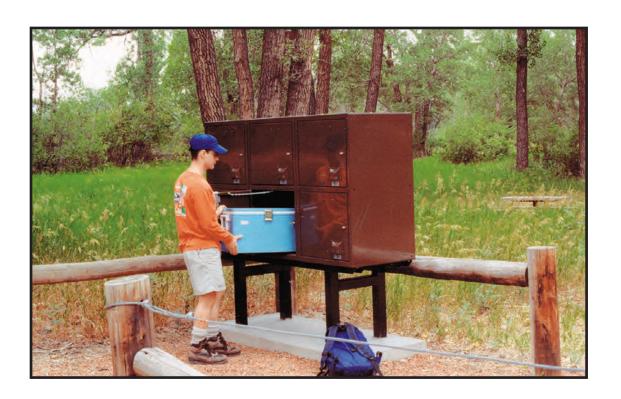

## Hid-A-Meal™

Food Storage Lockers

### Hid-A-Meal™

## Food Storage Lockers

#### **Features**

- Animal proof.
- Side hinge user doors.
- Gravitational latch on all doors.
- Padlock pin allows users to lock their food and valuables.
- Safe and easy to use for the whole family.
- Frame stand extends product life and keeps interior compartment clean.