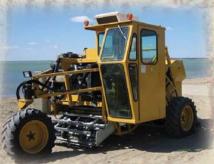

## CHERRINGTON BEACHCLEANERS MODEL 5000

Self-propelled, All Wheel Drive,
Zero-turn Design for
Superior Maneuverability and Traction

The Cherrington Model 5000 offers high capacity and speed for large beach maintenance as well as the ability to clean quickly and efficiently around cabanas or trees.

## **CHERRINGTON MODEL 5000 FEATURES:**

- ✓ Screens available in 3/8", 1/2", 3/4" and 1"
- Excellent operator visibility
- ✓ All-wheel hydrostatic drive
- ✓ High flotation tires
- √ High lift hopper reaches to 8 1/2 feet
- ✓ Cleaning speed up to 10 mph
- √ 60 hp John Deere diesel engine
- ✓ Simple controls, keyless start, digital display

Open steering box for maximum visibility

High performance for large beaches

Optional cab with air conditioning