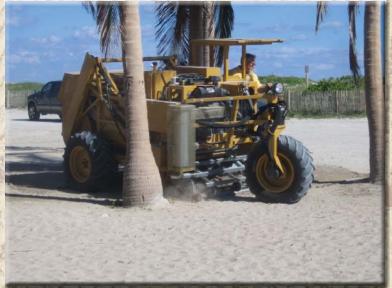

## **CHERRINGTON MODEL 5000 FEATURES:**

- ✓ Screens available in 3/8", 1/2", 3/4" and 1"
- Excellent operator visibility
- ✓ All-wheel hydrostatic drive
- ✓ High flotation tires
- √ High lift hopper reaches to 8 1/2 feet
- ✓ Cleaning speed up to 10 mph
- √ 60 hp John Deere diesel engine
- ✓ Simple controls, keyless start, digital display

Open steering box for maximum visibility

High performance for large beaches

Optional cab with air conditioning