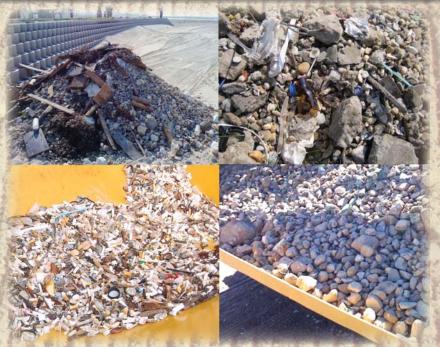

Cherrington's exclusive Lift and Screen system provides you with the most effective precision beachcleaning available.

Trash, stones, shells, sticks, and seaweed - everything larger than the screen hole size are screened out and collected into the Cherrington Model 5000's 1 cubic yard hopper for easy dumping.