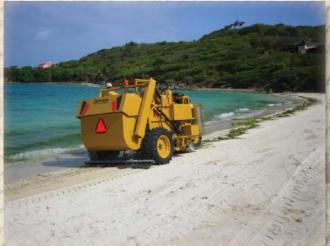

## CHERRINGTON BEACHCLEANERS MODEL 5000

Self-propelled, All Wheel Drive,
Zero-turn Design for
Superior Maneuverability and Traction

The Cherrington Model 5000 offers high capacity and speed for large beach maintenance as well as the ability to clean quickly and efficiently around cabanas or trees.

Cherrington's exclusive Lift and Screen system provides you with the most effective precision beachcleaning available.

Trash, stones, shells, sticks, and seaweed - everything larger than the screen hole size are screened out and collected into the Cherrington Model 5000's 1 cubic yard hopper for easy dumping.

Cherrington Model 5000 solves your beachcleaning challenges in dry or wet sand - even into shallow water.

Effective for removing seaweed

Versatile for use in off-beach applications