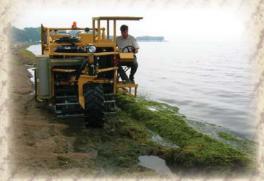

Cherrington's exclusive Lift and Screen system provides you with the most effective precision beachcleaning available.

Trash, stones, shells, sticks, and seaweed - everything larger than the screen hole size are screened out and collected into the Cherrington Model 5000's 1 cubic yard hopper for easy dumping.

Cherrington Model 5000 solves your beachcleaning challenges in dry or wet sand - even into shallow water.

Effective for removing seaweed

Versatile for use in off-beach applications