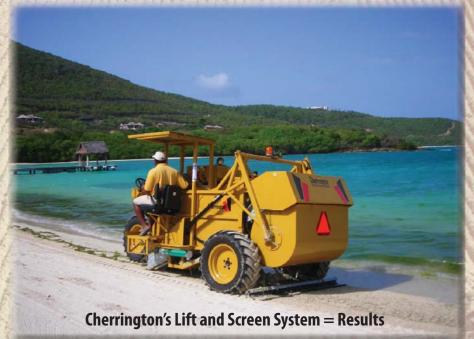

Cherrington's exclusive Lift and Screen system provides you with the most effective precision beachcleaning available.

Trash, stones, shells, sticks, and seaweed - everything larger than the screen hole size are screened out and collected into the Cherrington Model 5000's 1 cubic yard hopper for easy dumping.

Cherrington Model 5000 solves your beachcleaning challenges in dry or wet sand - even into shallow water.

Effective for removing seaweed

Versatile for use in off-beach applications