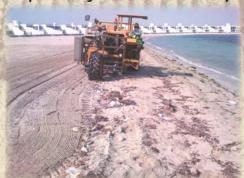

Cherrington's exclusive Lift and Screen system provides you with the most effective precision beachcleaning available.

Trash, stones, shells, sticks, and seaweed - everything larger than the screen hole size are screened out and collected into the Cherrington Model 5000's 1 cubic yard hopper for easy dumping.

Cherrington Model 5000 solves your beachcleaning challenges in dry or wet sand - even into shallow water.

Effective for removing seaweed

Versatile for use in off-beach applications