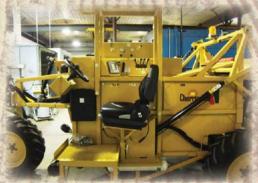

## **CHERRINGTON MODEL 5000 FEATURES:**

- ✓ Screens available in 3/8", 1/2", 3/4" and 1"
- Excellent operator visibility
- ✓ All-wheel hydrostatic drive
- ✓ High flotation tires
- √ High lift hopper reaches to 8 1/2 feet
- ✓ Cleaning speed up to 10 mph
- √ 60 hp John Deere diesel engine
- ✓ Simple controls, keyless start, digital display

Open steering box for maximum visibility

High performance for large beaches

Optional cab with air conditioning