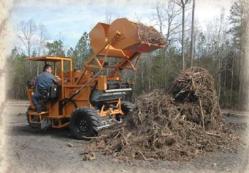

Cherrington's exclusive Lift and Screen system provides you with the most effective precision beachcleaning available.

Trash, stones, shells, sticks, and seaweed - everything larger than the screen hole size are screened out and collected into the Cherrington Model 5000's 1 cubic yard hopper for easy dumping.

Cherrington Model 5000 solves your beachcleaning challenges in dry or wet sand - even into shallow water.

Effective for removing seaweed

Versatile for use in off-beach applications