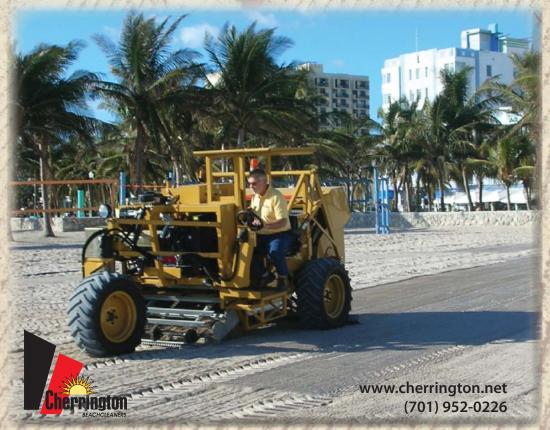

## CHERRINGTON BEACHCLEANERS MODEL 5000

Self-propelled, All Wheel Drive,
Zero-turn Design for
Superior Maneuverability and Traction

The Cherrington Model 5000 offers high capacity and speed for large beach maintenance as well as the ability to clean quickly and efficiently around cabanas or trees.

Open steering box for maximum visibility

High performance for large beaches

Optional cab with air conditioning