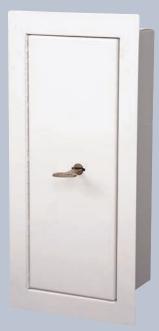

## **CORRECTIONAL ACCESSORIES**

Detention Hose and Valve Cabinet (DC1815-F)

Bookshelf with Auto-Release Clothes Hooks (PR1824)

Detention Extinguisher Cabinet (DC1704-F)

Elmdor<sup>®</sup> Detention Cabinet (PRSLA12x12)