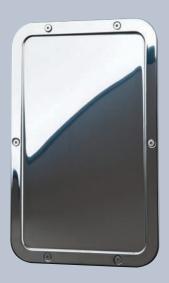

## **CORRECTIONAL ACCESSORIES**

Integral Frame Mirror (PR1817)

Auto-Release Clothes Hook (PR1829)

Recessed Paper Holder (PR1840)

Auto-Release Clothes Hook Panel (PR1828)

Recessed Shelf (PR1820)

Recessed Soap Dish (PR1832)