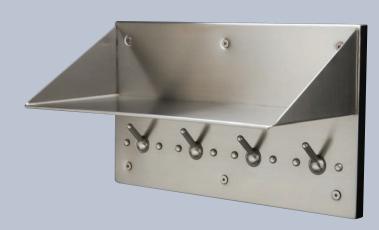

## **CORRECTIONAL ACCESSORIES**

Detention Hose and Valve Cabinet (DC1815-F)

Bookshelf with Auto-Release Clothes Hooks (PR1824)

Detention Extinguisher Cabinet (DC1704-F)

Elmdor<sup>®</sup> Detention Cabinet (PRSLA12x12)