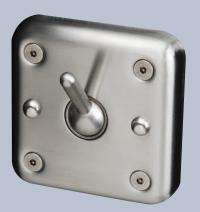

## **CORRECTIONAL ACCESSORIES**

Integral Frame Mirror (PR1817)

Auto-Release Clothes Hook (PR1829)

Recessed Paper Holder (PR1840)

Auto-Release Clothes Hook Panel (PR1828)

Recessed Shelf (PR1820)

Recessed Soap Dish (PR1832)