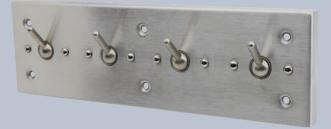

## **CORRECTIONAL ACCESSORIES**

Integral Frame Mirror (PR1817)

Auto-Release Clothes Hook (PR1829)

Recessed Paper Holder (PR1840)

Auto-Release Clothes Hook Panel (PR1828)

Recessed Shelf (PR1820)

Recessed Soap Dish (PR1832)