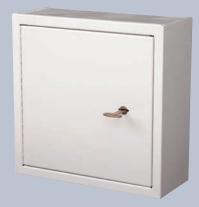

## **CORRECTIONAL ACCESSORIES**

Detention Hose and Valve Cabinet (DC1815-F)

Bookshelf with Auto-Release Clothes Hooks (PR1824)

Detention Extinguisher Cabinet (DC1704-F)

Elmdor<sup>®</sup> Detention Cabinet (PRSLA12x12)