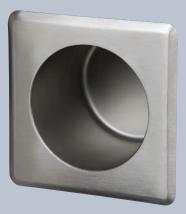

## **CORRECTIONAL ACCESSORIES**

Integral Frame Mirror (PR1817)

Auto-Release Clothes Hook (PR1829)

Recessed Paper Holder (PR1840)

Auto-Release Clothes Hook Panel (PR1828)

Recessed Shelf (PR1820)

Recessed Soap Dish (PR1832)