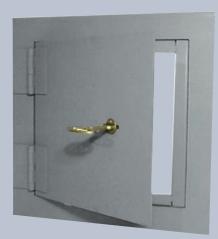

## **CORRECTIONAL ACCESSORIES**

Detention Hose and Valve Cabinet (DC1815-F)

Bookshelf with Auto-Release Clothes Hooks (PR1824)

Detention Extinguisher Cabinet (DC1704-F)

Elmdor<sup>®</sup> Detention Cabinet (PRSLA12x12)