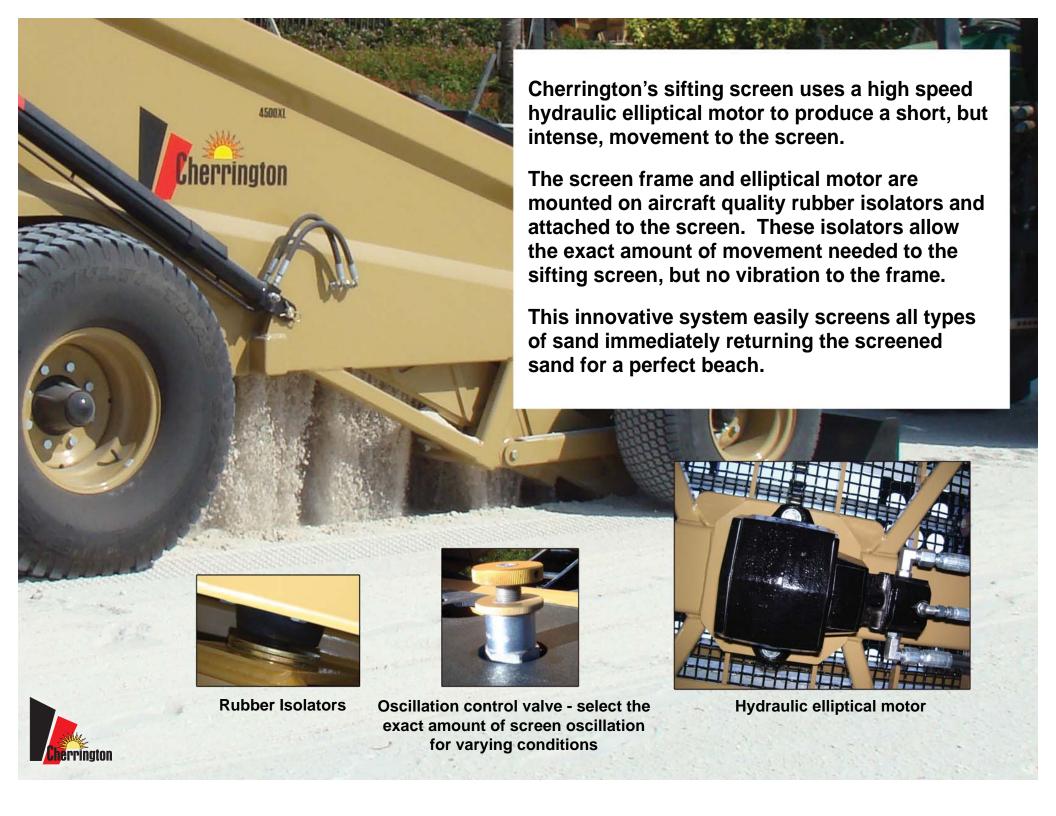

## **The Cherrington Models 4500XL and 4600XL keep it simple.** Keeping it simple means:

1. **SMARTER** Cherrington uses a fixed, but oscillating, screen with a hydraulically set digger point for screening depth control.

A common elliptical hydraulic oscillation motor mounted to the underside of the screen for quick and efficient separation

of debris from the beach sand.

**2. LOW COST** Three (3) bearings on the entire machine. No idlers. No pulleys.

3. FASTER

A. The screen in mounted to the frame on aircraft-quality rubber isolators that give the screen its 360° movement, but no vibration to the beachcleaner frame.

B. Carbide glide-pucks to keep the steel loading flights off the screen which provides for a very long life on the screen and flights.