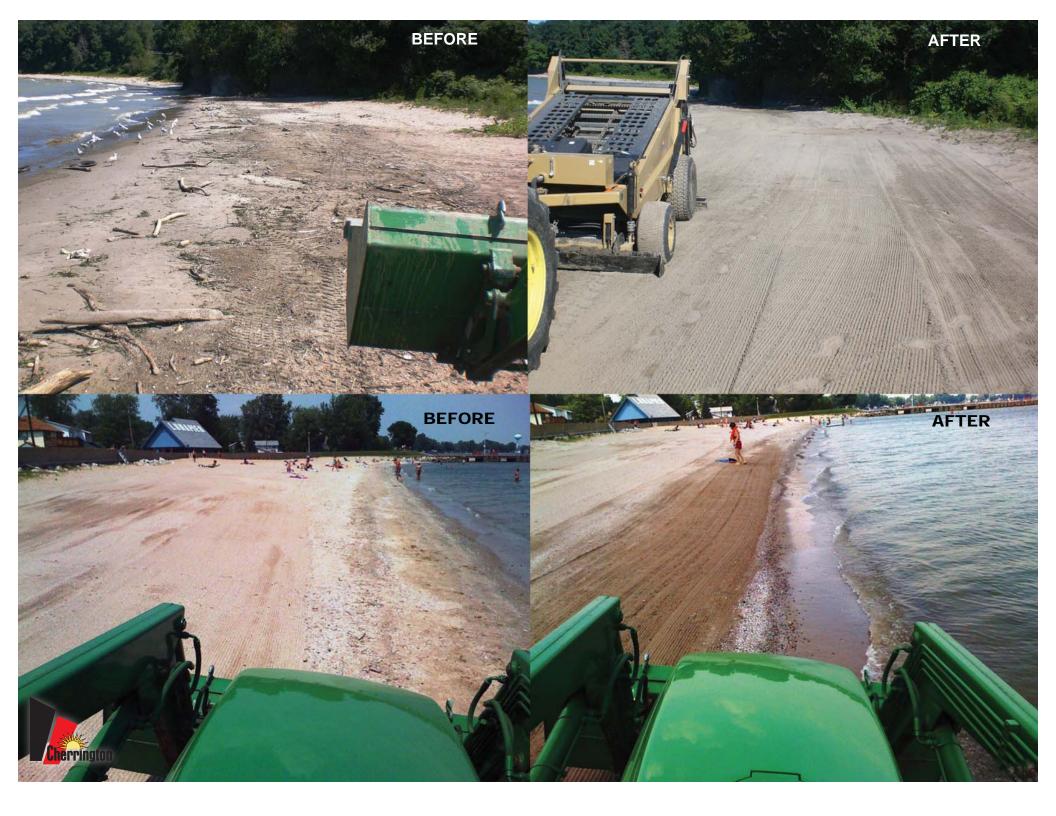

## **CHERRINGTON BEACHCLEANERS**

Lift and Screen for a Screened Clean Beach!

Beachcleaning this well can only be done by screening.

Cherrington Beach Cleaners have taken beachcleaning to a new level Only Cherrington provides deep down Lift and Screen Results.