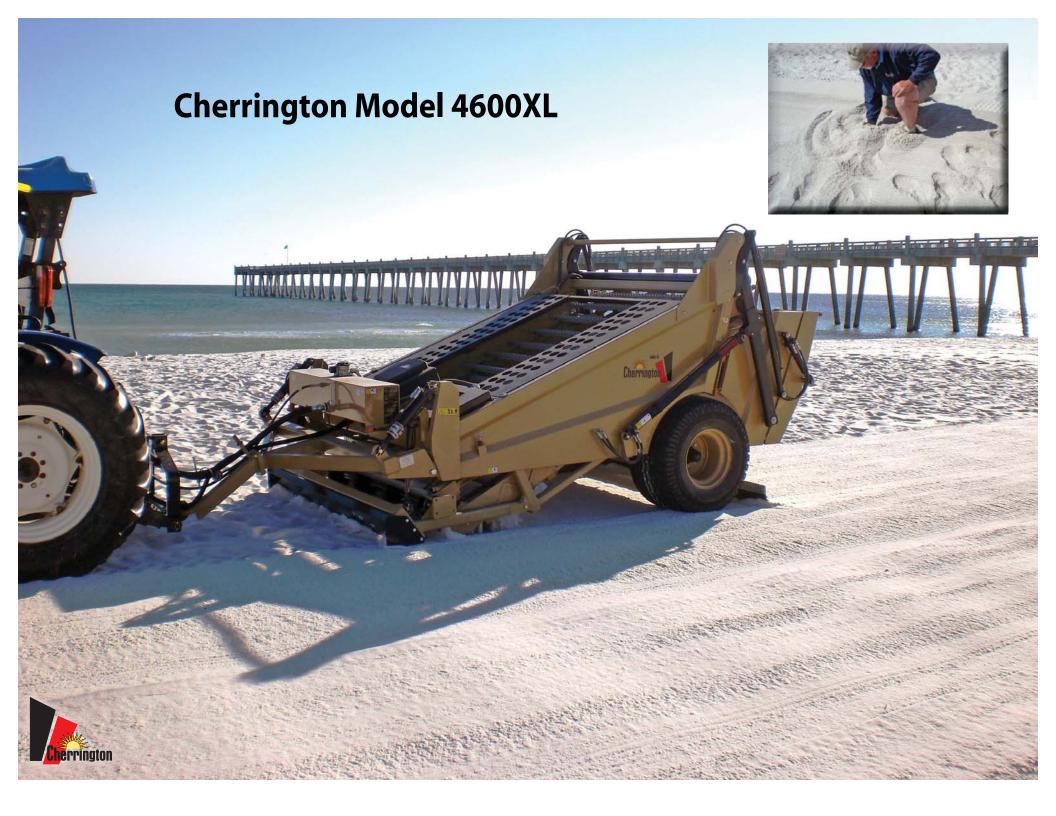

## Model 4500XL and 4600XL Beach Cleaners

Cherrington: Smarter, Cheaper, Faster

Fast, efficient beach cleaning doesn't have to be complicated.

## **The Cherrington Models 4500XL and 4600XL keep it simple.** Keeping it simple means:

1. **SMARTER** Cherrington uses a fixed, but oscillating, screen with a hydraulically set digger point for screening depth control.