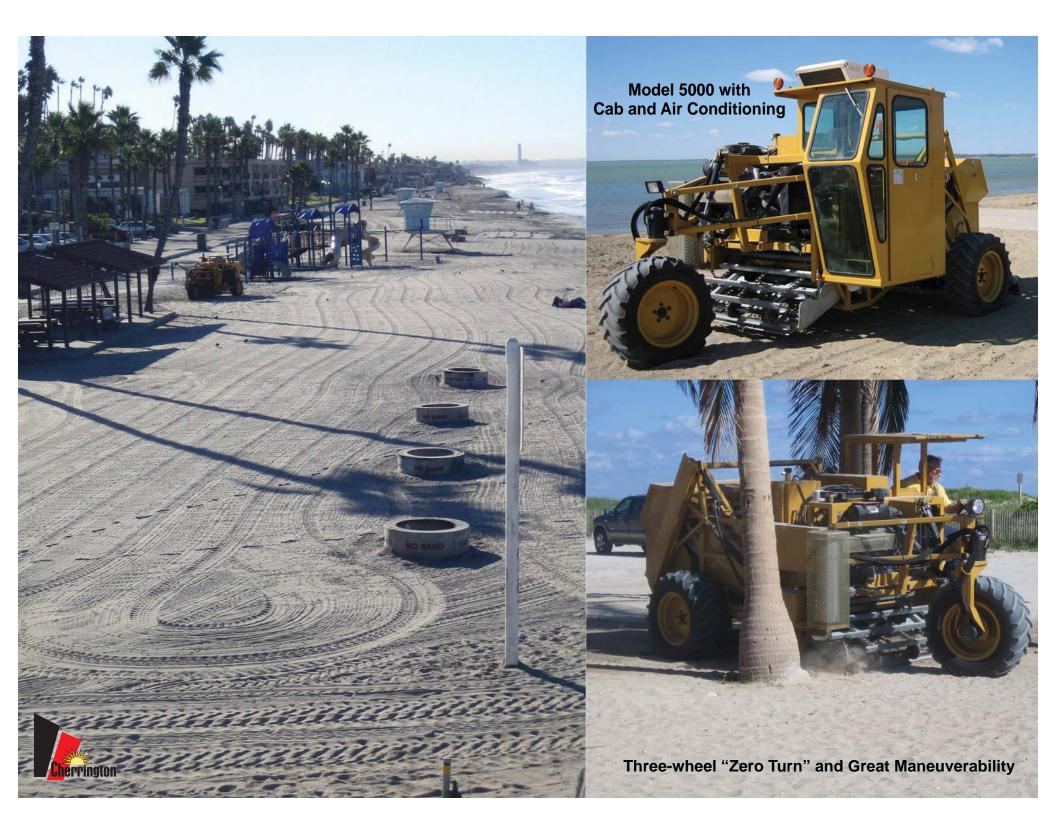

## **CHERRINGTON BEACHCLEANERS**

Lift and Screen for a Screened Clean Beach!

Beachcleaning this well can only be done by screening.

Cherrington Beach Cleaners have taken beachcleaning to a new level Only Cherrington provides deep down Lift and Screen Results.