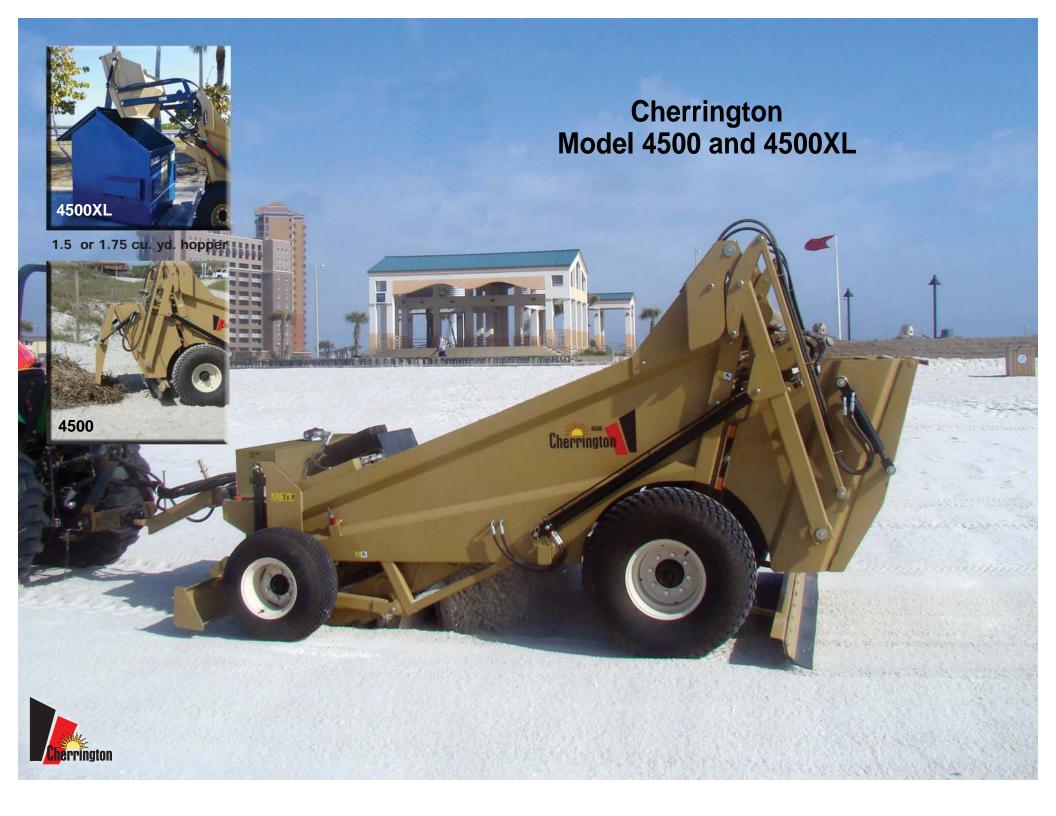

## Cherrington has a Beach Screener for you!

Choose from 7 beach screening models, including compact models pictured here.

## Model 4500XL and 4600XL Beach Cleaners

Cherrington: Smarter, Cheaper, Faster

Fast, efficient beach cleaning doesn't have to be complicated.

## **The Cherrington Models 4500XL and 4600XL keep it simple.** Keeping it simple means:

1. **SMARTER** Cherrington uses a fixed, but oscillating, screen with a hydraulically set digger point for screening depth control.