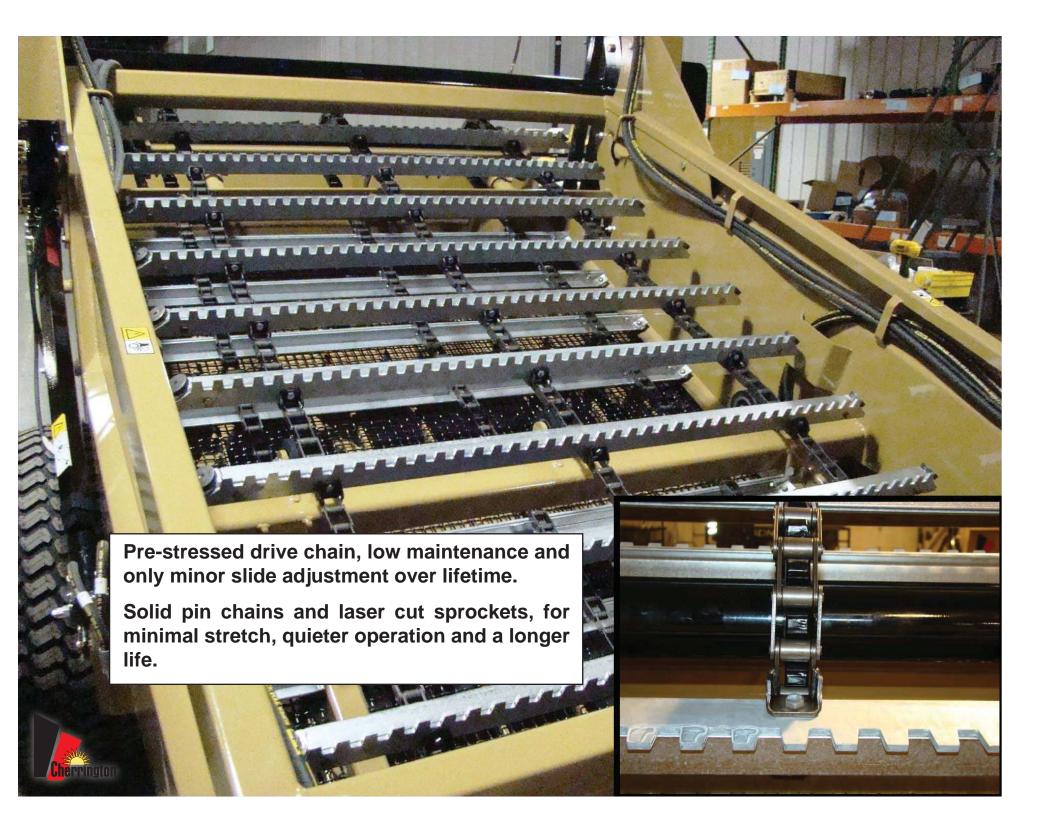

3. FASTER

A. The screen in mounted to the frame on aircraft-quality rubber isolators that give the screen its 360° movement, but no vibration to the beachcleaner frame.

B. Carbide glide-pucks to keep the steel loading flights off the screen which provides for a very long life on the screen and flights.