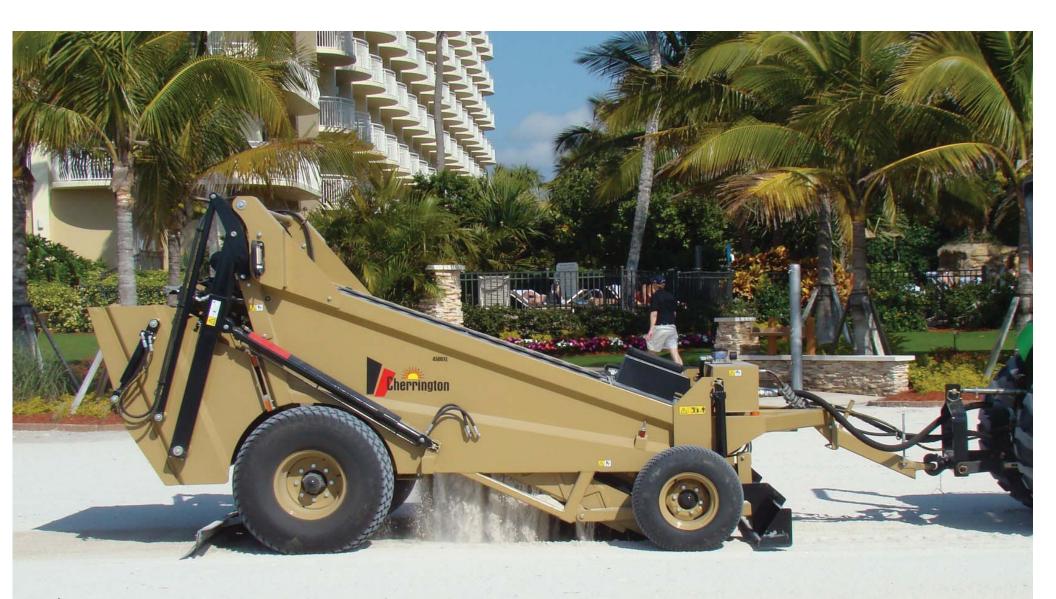

## Model 4500XL and 4600XL Beach Cleaners

Cherrington: Smarter, Cheaper, Faster

Fast, efficient beach cleaning doesn't have to be complicated.

## **The Cherrington Models 4500XL and 4600XL keep it simple.** Keeping it simple means:

1. **SMARTER** Cherrington uses a fixed, but oscillating, screen with a hydraulically set digger point for screening depth control.