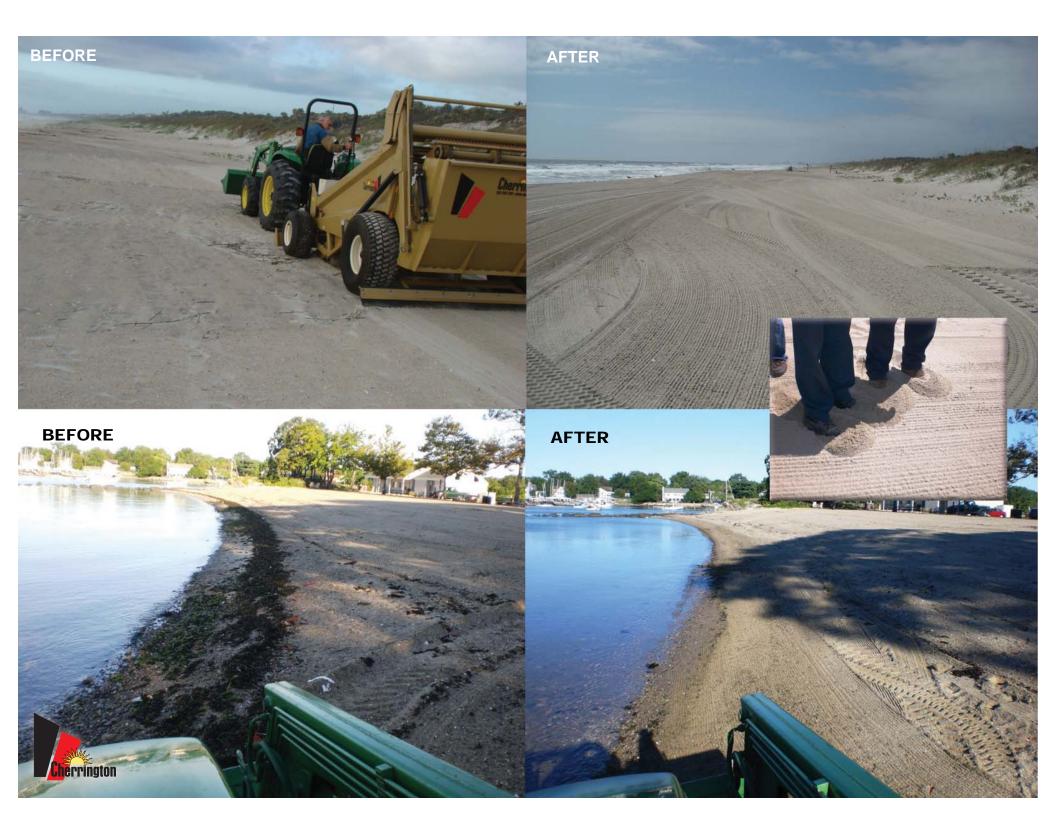

## **CHERRINGTON BEACHCLEANERS**

Lift and Screen for a Screened Clean Beach!

Beachcleaning this well can only be done by screening.

Cherrington Beach Cleaners have taken beachcleaning to a new level Only Cherrington provides deep down Lift and Screen Results.