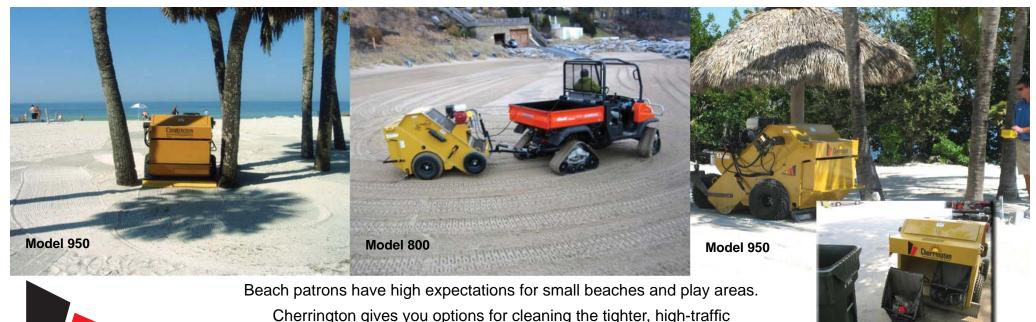

Cherrington gives you options for cleaning the tighter, high-traffic areas where the big beach machines can't go.

Optional bag system for Models 800 and 950

## Cherrington has a Beach Screener for you!

Choose from 7 beach screening models, including compact models pictured here.