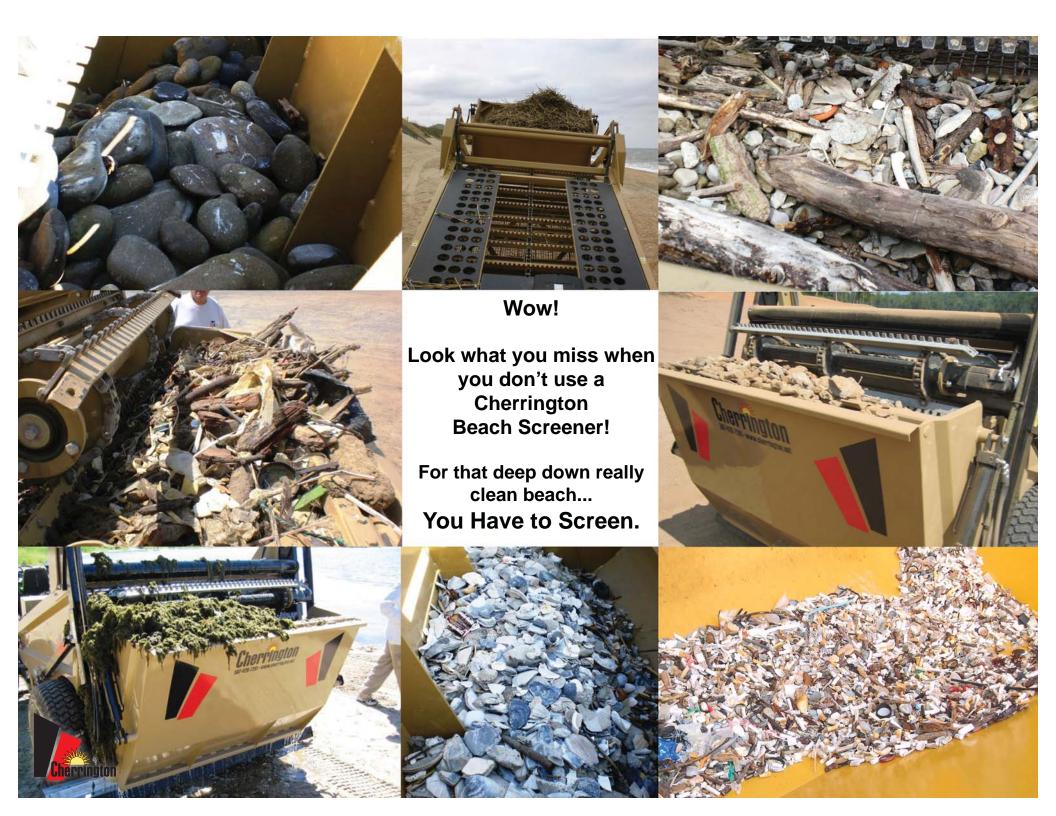

## **CHERRINGTON BEACHCLEANERS**

Lift and Screen for a Screened Clean Beach!

Beachcleaning this well can only be done by screening.

Cherrington Beach Cleaners have taken beachcleaning to a new level Only Cherrington provides deep down Lift and Screen Results.