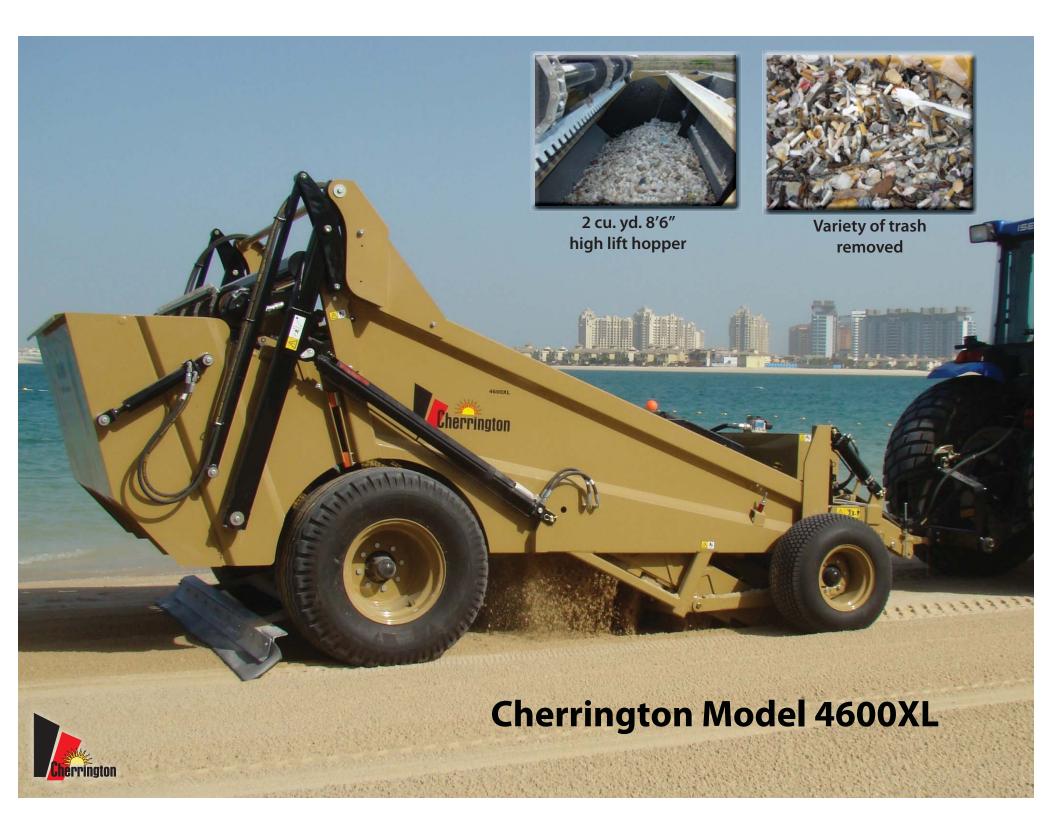

C. No hoist or rollover chains. Simple, clam-style hopper box on both 8 ½ ft. high lift and economical ground dump models.

It's amazing what can be done with current hydraulic engineering expertise and the freedom to build equipment without preconceived ideas. Cherrington Models 4500XL and 4600XL are the screeners that <u>clean better</u>, <u>operate less expensively</u>, and <u>last longer</u> than anything ever built before!