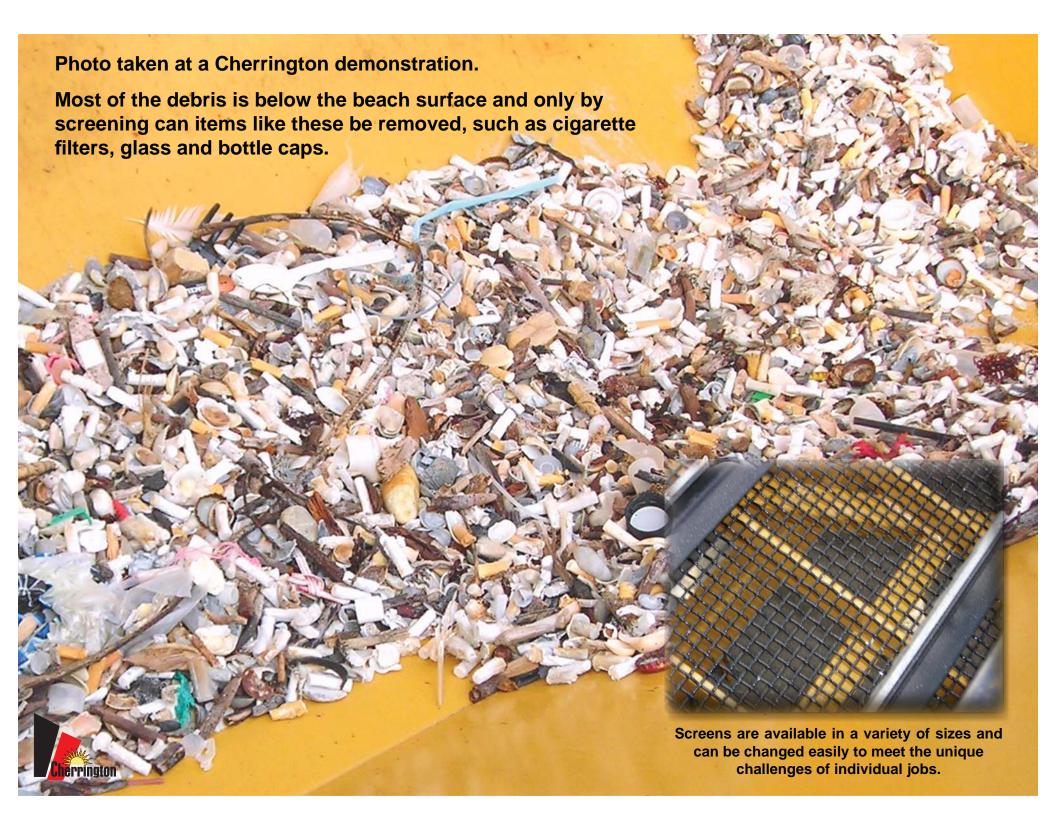

## **CHERRINGTON BEACHCLEANERS**



Lift and Screen for a Screened Clean Beach!



Beachcleaning this well can only be done by screening.

Cherrington Beach Cleaners have taken beachcleaning to a new level Only Cherrington provides deep down Lift and Screen Results.



























Cherrington gives you options for cleaning the tighter, high-traffic areas where the big beach machines can't go.

Optional bag system for Models 800 and 950

## Cherrington has a Beach Screener for you!

Choose from 7 beach screening models, including compact models pictured here.







## Model 4500XL and 4600XL Beach Cleaners

Cherrington: Smarter, Cheaper, Faster



Fast, efficient beach cleaning doesn't have to be complicated.

## **The Cherrington Models 4500XL and 4600XL keep it simple.** Keeping it simple means:

1. **SMARTER** Cherrington uses a fixed, but oscillating, screen with a hydraulically set digger point for screening depth control.

A common elliptical hydraulic oscillation motor mounted to the underside of the screen for quick and efficient sepa