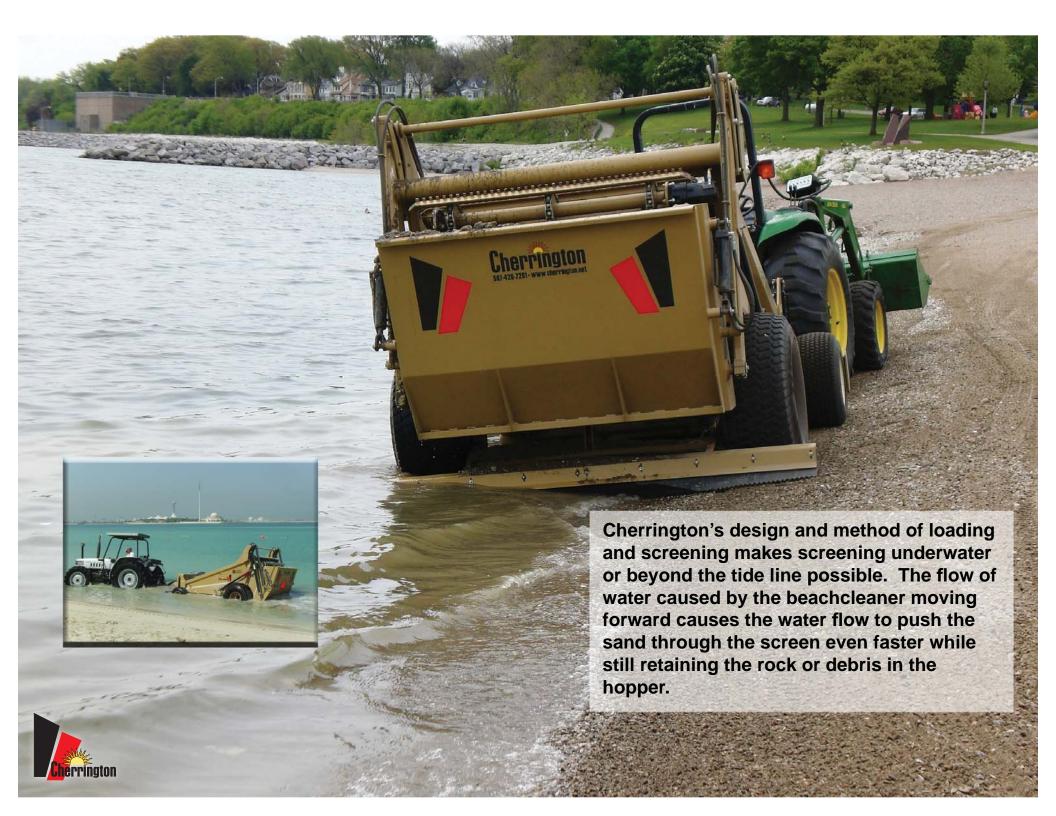

## **CHERRINGTON BEACHCLEANERS**

Lift and Screen for a Screened Clean Beach!

Beachcleaning this well can only be done by screening.

Cherrington Beach Cleaners have taken beachcleaning to a new level Only Cherrington provides deep down Lift and Screen Results.