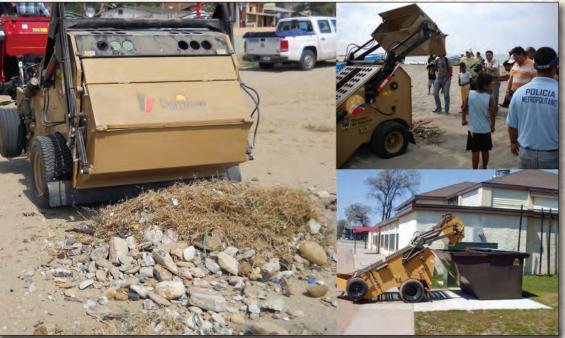

## CHERRINGTON BEACH CLEANERS MODEL 440 SERIES

Cherrington lifts and screens the sand to screen-clean and sanitize your beach.

Efficient and economical beachcleaning using Cherrington Beach Cleaners is accomplished by lifting the sand from the beach, screening it through a powered oscillating screen, retaining all objects larger than the chosen screen size and then returning the sand to the beach.

Contact us for information on the complete line of Cherrington screeners, including large tractor models, self-propelled and compact units.

Telephone: (701) 952-0226 Email: beaches@cherrington.net www.cherrington.net **CHERRINGTON SCREENERS** are a uniquely efficient and economical choice for Power Screening in a variety of applications from beach cleaning to athletic field maintenance, horse track and arena screening, and seedbed prep.

**Pre-screening Powered Roller**: Model 440R uses a powered roller for loosening compacted ground and screening - both in one cost-saving pass.

Available in high lift (XL) and ground dump models.

| 440 SERIES SPECS     | 440 & 440R                       | 440XL       |
|----------------------|----------------------------------|-------------|
| Screen width         | 48"                              | 48"         |
| Screening depth      | up to 4"                         | up to 4"    |
| Groomer width        | 64"                              | 64"         |
| Hopper capacity      | .5 cu yd                         | .5 cu yd    |
| Cleaning speed       | Up to 4 mph                      | Up to 4 mph |
| Hopper dump type     | Hydraulic                        | Hydraulic   |
| Hopper dump height   | Ground                           | Up to 60"   |
| Tractor Requirements | 30-45 hp, 3 pt hitch and 540 PTO |             |