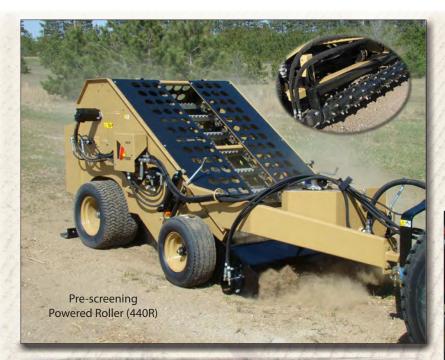

**Pre-screening Powered Roller**: Model 440R uses a powered roller for loosening compacted ground and screening - both in one cost-saving pass.

Available in high lift (XL) and ground dump models.

| 440 SERIES SPECS     | 440 & 440R                       | 440XL       |
|----------------------|----------------------------------|-------------|
| Screen width         | 48"                              | 48"         |
| Screening depth      | up to 4"                         | up to 4"    |
| Groomer width        | 64"                              | 64"         |
| Hopper capacity      | .5 cu yd                         | .5 cu yd    |
| Cleaning speed       | Up to 4 mph                      | Up to 4 mph |
| Hopper dump type     | Hydraulic                        | Hydraulic   |
| Hopper dump height   | Ground                           | Up to 60"   |
| Tractor Requirements | 30-45 hp, 3 pt hitch and 540 PTO |             |

<sup>\*</sup> Model 440R comes with the powered, pre-screening roller.