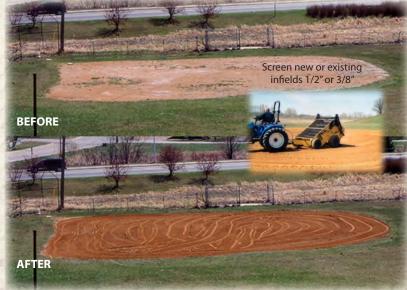

Contact us for information on the complete line of Cherrington screeners, including large tractor models, self-propelled and compact units.

Telephone: (701) 952-0226 Email: beaches@cherrington.net www.cherrington.net **CHERRINGTON SCREENERS** are a uniquely efficient and economical choice for Power Screening in a variety of applications from beach cleaning to athletic field maintenance, horse track and arena screening, and seedbed prep.