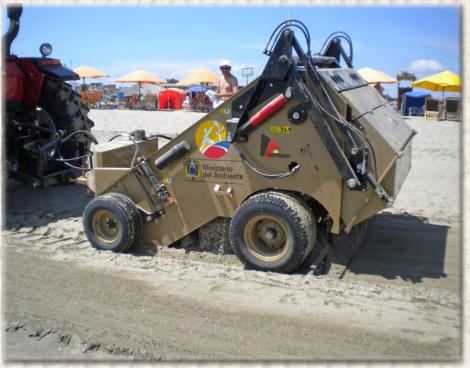

## CHERRINGTON BEACH CLEANERS MODEL 440 SERIES

Cherrington lifts and screens the sand to screen-clean and sanitize your beach.

Efficient and economical beachcleaning using Cherrington Beach Cleaners is accomplished by lifting the sand from the beach, screening it through a powered oscillating screen, retaining all objects larger than the chosen screen size and then returning the sand to the beach.

Contact us for information on the complete line of Cherrington screeners, including large tractor models, self-propelled and compact units.

Telephone: (701) 952-0226 Email: beaches@cherrington.net www.cherrington.net **CHERRINGTON SCREENERS** are a uniquely efficient and economical choice for Power Screening in a variety of applications from beach cleaning to athletic field maintenance, horse track and arena screening, and seedbed prep.