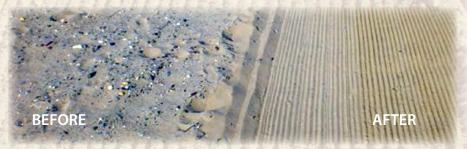

## CHERRINGTON BEACH CLEANERS MODEL 440 SERIES

Cherrington lifts and screens the sand to screen-clean and sanitize your beach.

Efficient and economical beachcleaning using Cherrington Beach Cleaners is accomplished by lifting the sand from the beach, screening it through a powered oscillating screen, retaining all objects larger than the chosen screen size and then returning the sand to the beach.