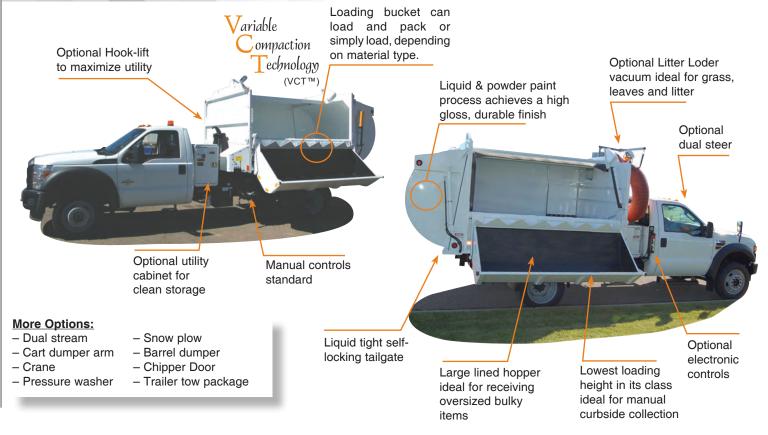

Providing a Flexible Lease Program that Adapts to Your Changing Business Needs.



## Leasing Options

## M1400 / M1600

## **Custom Side-Loader**



## **Custom Lease**

- Your custom side loader deserves a custom lease.
- Extendable HAL lets you extend your lease and lower your payment at any time.
- Convertible HAL lets you upgrade your truck at any time.
- Returnable HAL lets you cancel your lease at any time.
- HAL offers 1 to 5 year terms.
- HAL focuses approval on your cash flows, not your credit history.
- HAL offers an extended warranty option.
- Use HAL today to lease for as little as \$1,530\* per month !
  \* Payment based on an M1400 c/w Ford 550 as at February 1, 2011 and may change with market rates. All quotes held for 30 days.

Distributor

Printed in Canada

Phone: 888-HAUL-ALL (428-5255) 403.328.7788 Fax: 403.328.9956

E-mail: sales@haulall.com

www.haulall.com