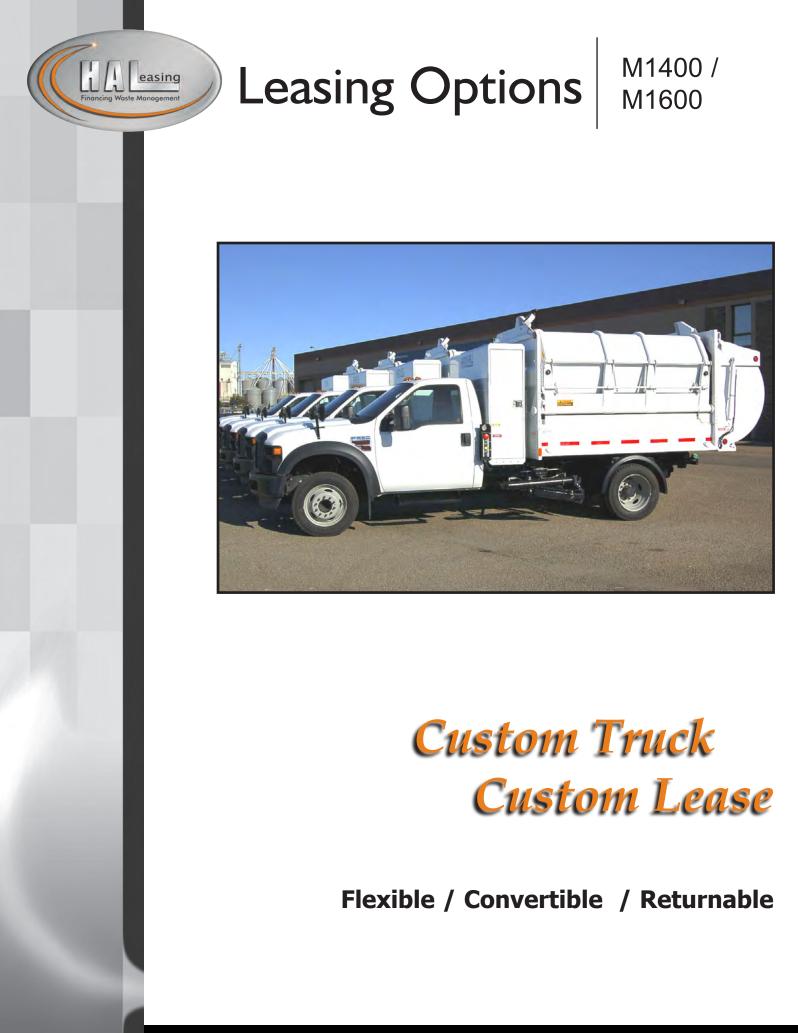

## **Custom Side-Loader**

## **Custom Lease**

- Your custom side loader deserves a custom lease.
- Extendable HAL lets you extend your lease and lower your payment at any time.
- Convertible HAL lets you upgrade your truck at any time.
- Returnable HAL lets you cancel your lease at any time.
- HAL offers 1 to 5 year terms.
- HAL focuses approval on your cash flows, not your credit history.
- HAL offers an extended warranty option.
- Use HAL today to lease for as little as \$1,530\* per month !
  \* Payment based on an M1400 c/w Ford 550 as at February 1, 2011 and may change with market rates. All quotes held for 30 days.