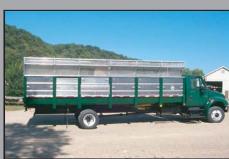

#### CHASSIS

- 25,500-29,000 GVWR chassis recommended with 34-37 IN frame height
- 8000-10.000 LB front: 17.500-19.000 LB rear
- 34-37 IN frame height
- Open top
- Open top with roll tarp
- Elevated hard top
- Raised flat top
- Square plastics cage

- V-style plastics cage
- Trailer mount
- · Recycle box hooks
- · Barker tipper
- · Fold down steps/handle package
- Camera
- Curb side stand up cab conversion
- · Hydraulic tailgate
- Ship loose