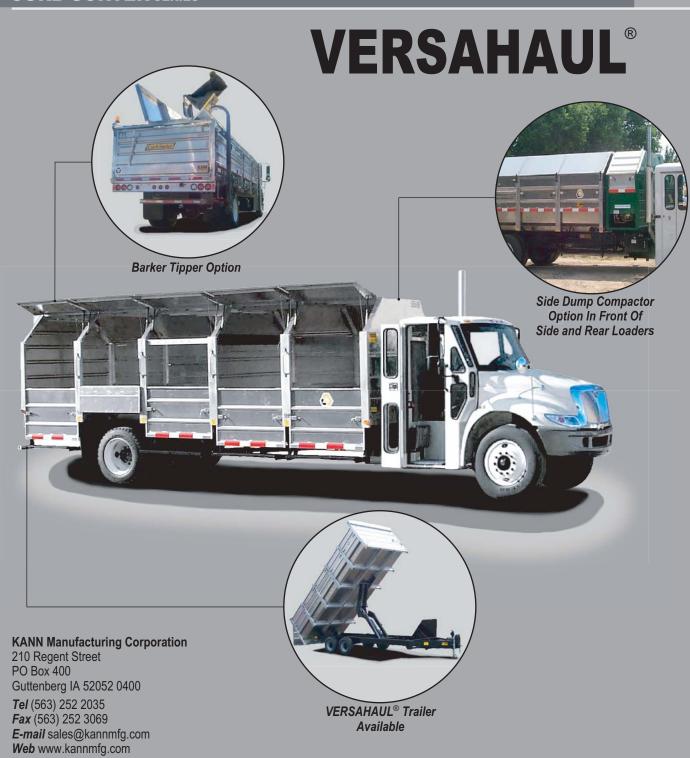

# **VERSAHAUL®**

The **KANN** Curb Sorter® Series is a line of curb collection recycling vehicles. This series can manually be loaded from curb side, street side, or both simultaneously.

The **KANN** VERSAHAUL® is the entry level recycling body in the Curb Sorter® Series. The VERSAHAUL® is specifically designed to work hand in hand with today's material recovery facility and is attractive in both durability and price.

The VERSAHAUL® is available in lengths from 9-24 FT. Bodies are constructed from aluminum or steel and can be truck or trailer mounted. Open top, tarp top, elevated hard top, raised flat top, or

plastics cage options are available. The VERSAHAUL® can be configured to incorporate Side Dump plastics and cardboard compactors.

### BODY

- 9-24 FT body lengths
- Variable 8 IN-5 FT compartment sizes; 1-12 compartments
- Loading height 24 IN above frame height
- 45° dump angle
- 30,000 LB maximum hoist capacity
- 6 IN double acting hoist cylinder
- Bulkhead latch assembly is a 2 point release system; locked in position with spring loaded pins, operated from street side
- Spring loaded, stainless steel door handles
- Adjustable loading doors have 5 positions
- Direct mount gear pump
- 7.5 GAL hydraulic reservoir with suction screen and in line filter (20 GAL with compactor)
- · Automatic reset circuit breaker
- · Protective cable or conduit wiring
- Gravity tailgate
- PTO hydraulic pump

#### **ADDITIONAL CONTAINERS**

Installed in front of most KANN side loaders and competitor side and rear loaders to separate additional commodity (typically recyclables)

- Side Dump plastics compactor: continuous cycle, hoist mounted lift to dump, and dump (21 yp³ of uncompacted milk jugs compacted into 1 yp³)
- · Side Dump cardboard compactor: eject only
- Side Dump container