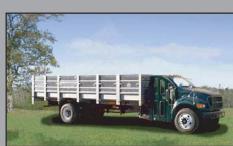

#### PAIN1

- Standard white PPG
- Metallic
- Multi-color
- Striping

The VERSAHAUL® flat top truck is cost effective and is suitable for larger items.

The VERSAHAUL® can be equipped with either a square or v-style plastics cage.