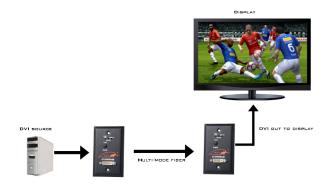

between switchers/splitters and other equipment of that sort
- Support for Multiple Power options: In-Wall 12V or 5V external power supply
- Perfect for Commercial, Government and medical Installations or for high-end residential
- Made in USA

### SPECIFICATIONS:

- Resolution Support: up to 1080p or 1920x1200
- HDCP: Fully Supports
- EDID/DDC: Fully bi-directional communication
- DVI Connector: 24+1 pin (DVI-D) male
- Fiber Connector: Single Multi-Mode SC style
- Hot Plug: Fully Supports
- Power: Supports In-Wall 12V power or external 5V power supply
- Wall Plate Style: Metal Single Gang compatible

### **PACKAGE CONTENTS:**

- 1 x AT-DVIFW10S
- 1 x Instructions Manual
- 1 x 5V/1A Power Supply

#### WARRANTY:

• 3 year manufacturer warranty (parts and labor)

## **CONNECTION DIAGRAM:**