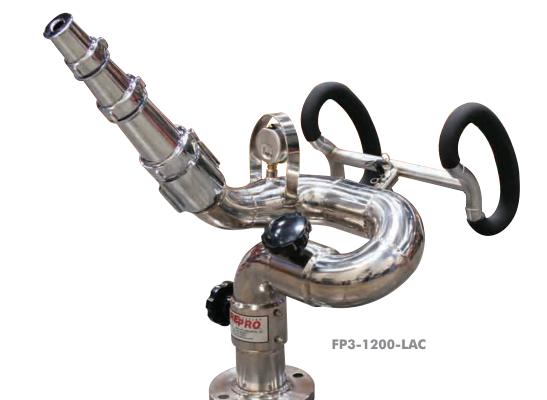

## **Stainless Steel Monitors**

Stainless steel monitors from Fire Pro reflect the highest standards in the industry. Their 100-percent, type 304 stainless steel construction is corrosion-resistant and available in a high-polish finish. A vertical blade lock, parallel control handle, pressure gauge, and vinyl-dipped steering wheel control (#3523) with polished stainless steel connector bracket are all options that create a monitor tailored for distance, accuracy and reliability.

## **Standard Features:**

- 100% type 304 stainless steel (corrosion-resistant) construction
- Type 304 stainless steel ball bearings in joints to ensure easy movement and reliable operation
- Double seal swivels
- "Fluted" black phenolic lock knobs with molded-in stainless steel studs

## **OPTIONS:**

Parallel handle, steering wheel handle
360 degree horizontal rotation
135 degree vertical rotation
Optional pressure gauge and guard
125, 750, 1,200 & 2,000 GPM (473, 2839, 4542, 7571 LPM) available