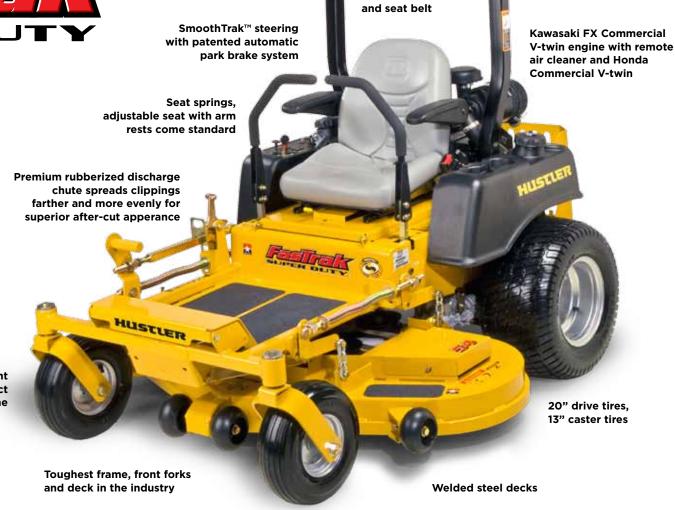

## FASTRAK SUPER DUTY

Are you ready for the most dominant machine on the block? We took the formidable FasTrak and raised the stakes. The FasTrak<sup>™</sup> Super Duty is a true commercial-grade mower, built for the homeowner who wants more of everything: more horsepower, wide tires, a welded steel deck and neighborhood bragging rights. The Super Duty has it all, and can do it all. SmoothTrak steering makes operating a breeze – from zero-turn in tight spaces to covering straightaways at an industry-setting 8 mph. Most important, the FasTrak Super Duty delivers a professional cut every time. If you're ready for the king of the hill, it's time to climb aboard a FasTrak Super Duty.

- R. Reuter, Mulvane, KS

Easy to use cutting height adjustment ensures perfect cut height everytime

Standard foldable

certified ROPS

SUPER DUTY SUPERIORITY EXPERIENCE THE SUM OF OUR MOST BAD-TO-THE BONE PARTS