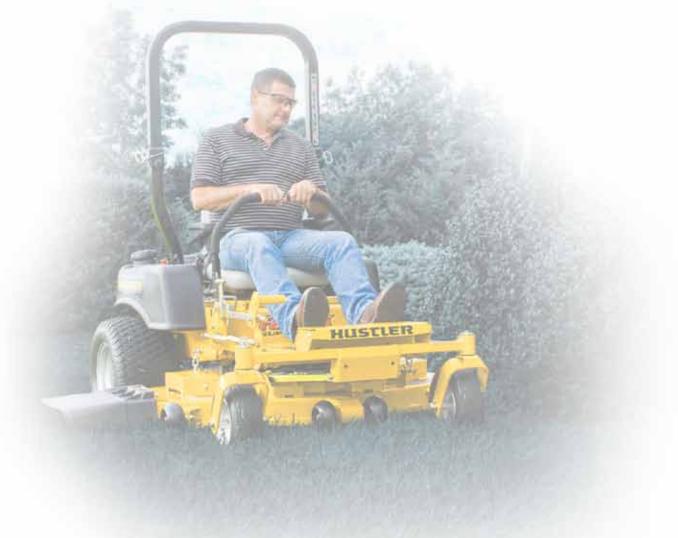

## FASTRAK SUPER DUTY

Are you ready for the most dominant machine on the block? We took the formidable FasTrak and raised the stakes. The FasTrak<sup>™</sup> Super Duty is a true commercial-grade mower, built for the homeowner who wants more of everything: more horsepower, wide tires, a welded steel deck and neighborhood bragging rights. The Super Duty has it all, and can do it all. SmoothTrak steering makes operating a breeze – from zero-turn in tight spaces to covering straightaways at an industry-setting 8 mph. Most important, the FasTrak Super Duty delivers a professional cut every time. If you're ready for the king of the hill, it's time to climb aboard a FasTrak Super Duty.