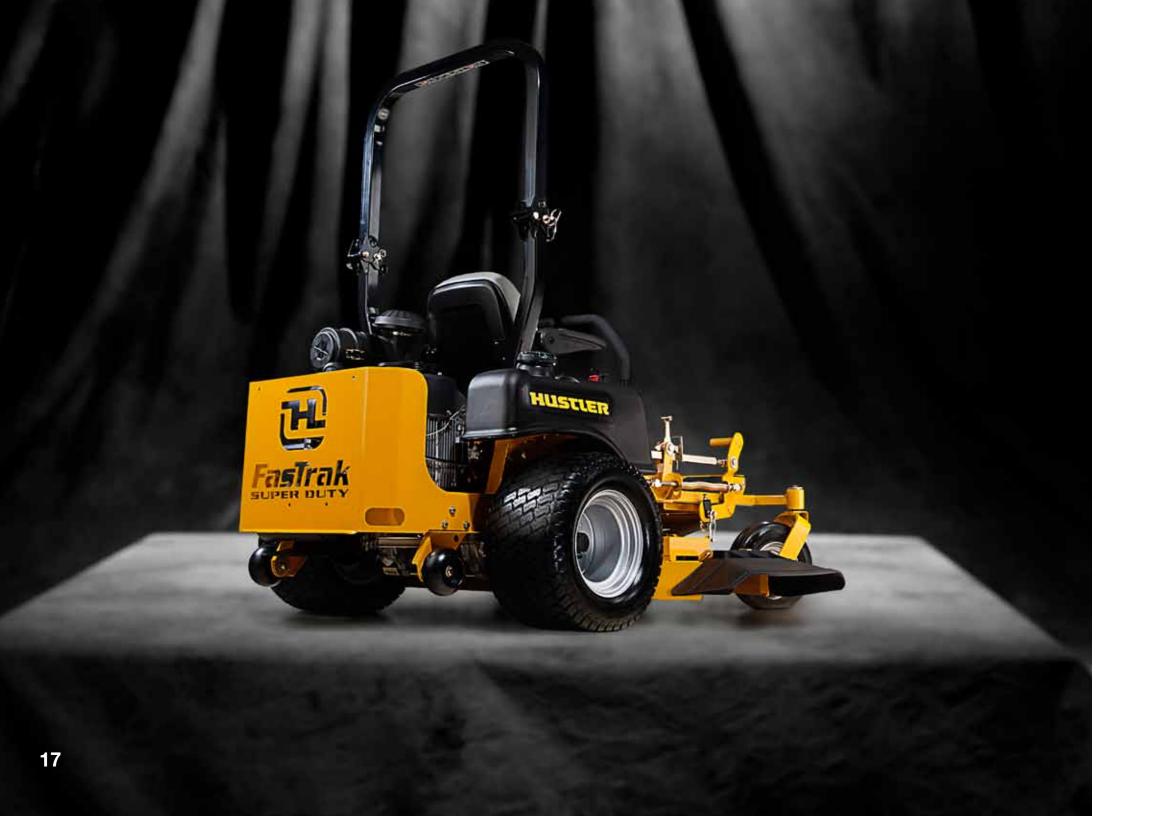

## FASTRAK SUPER DUTY

Are you ready for the most dominant machine on the block? We took the formidable FasTrak and raised the stakes. The FasTrak<sup>™</sup> Super Duty is a true commercial-grade mower, built for the homeowner who wants more of everything: more horsepower, wide tires, a welded steel deck and neighborhood bragging rights. The Super Duty has it all, and can do it all. SmoothTrak steering makes operating a breeze – from zero-turn in tight spaces to covering straightaways at an industry-setting 8 mph. Most important, the FasTrak Super Duty delivers a professional cut every time. If you're ready for the king of the hill, it's time to climb aboard a FasTrak Super Duty.