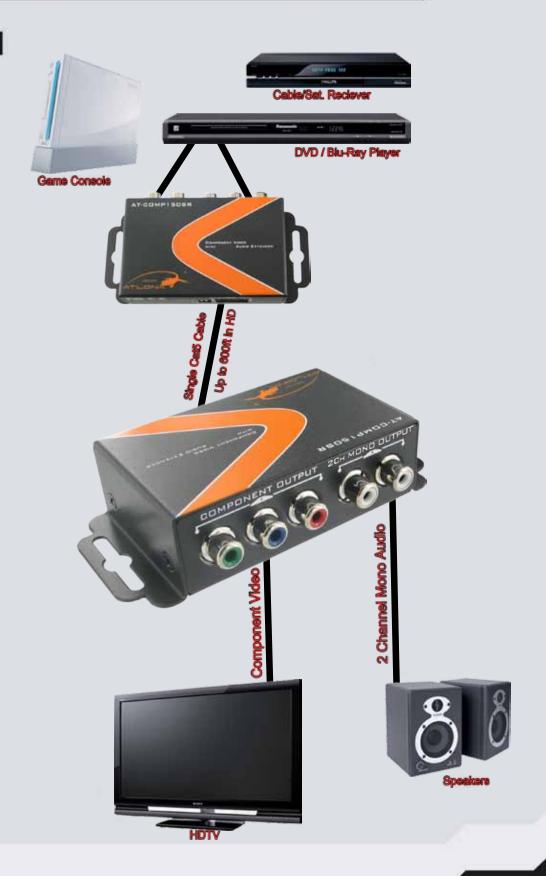

| 5x RCA                                              |
| Sender Output         | 1x RJ45                                             |
| Receiver Input        | 1x RJ45                                             |
| Receiver Output       | 5x RCA                                              |
| RCA Connector         | 75Ω female                                          |
| Dimensions (LxWxH)    | 2.1" x 3.3" x 1"                                    |
| Weight                | 6oz                                                 |
| Power Supply          | None                                                |

#### PACKAGE INCLUDES:

- 1x AT-COMP150SR (Sender unit and Receiver unit)
- 1x User's manuall

#### WARRANTY:

3 year manufacturer (parts and labor)





# CONNECTION DIAGRAM: