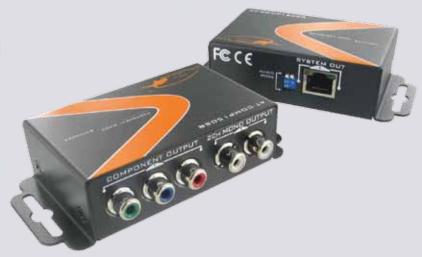

# Atlona Component Video with 2 Channel Mono Audio Extender 600ft. (transmitter & receiver)

| weight | 1.10 lbs     |
|--------|--------------|
| SKU#   | AT-COMP150SR |
| MSRP:  | \$179.00     |

## FEATURES:

- Passive and no power required
- Supports component (YPbPr) and composite (CVBS) video and 2 Channel Mono audio
- Supports resolutions up to 720p/1080i (NTSC/PAL)
- Transmission range up to 1,000 feet
- Wall mountable

### SPECIFICATIONS:

| Supported Resolutions | Up to 720p60, 1080i60, 1080p30                      |
|-----------------------|-----------------------------------------------------|
| Supported Audio       | 2 Channel mono analog audio                         |
| Transmission          | HD 720p/1080i – 185m (600ft), 480i – 330m (1,000ft) |
| Sender Input          | 5x RCA                                              |
| Sender Output         | 1x RJ45                                             |
| Receiver Input        | 1x RJ45                                             |
| Receiver Output       | 5x RCA                                              |
| RCA Connector         | 75Ω female                                          |
| Dimensions (LxWxH)    | 2.1" x 3.3" x 1"                                    |
| Weight                | 6oz                                                 |
| Power Supply          | None                                                |