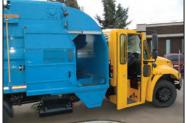

#### **Flexible Collection**

Lowest loading height in its class.

Dual steering stand up cab to collect with the traffic flow.

Dual side loading for routing flexibility.

Up to 18 cu yds (13.7 cu m) with optional 70/30 split.

#### **Auto Pack and Go**

Unique packer design maximizes payload on a single axle chassis.

achieves a high gloss, durable finish.

Liquid & powder paint process

Dual side loading for added flexibility.

Liquid tight tailgate.