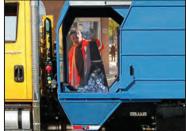

#### **Flexible Collection**

Lowest loading height in its class.

Dual steering stand up cab to collect with the traffic flow.

Dual side loading for routing flexibility.

Up to 18 cu yds (13.7 cu m) with optional 70/30 split.