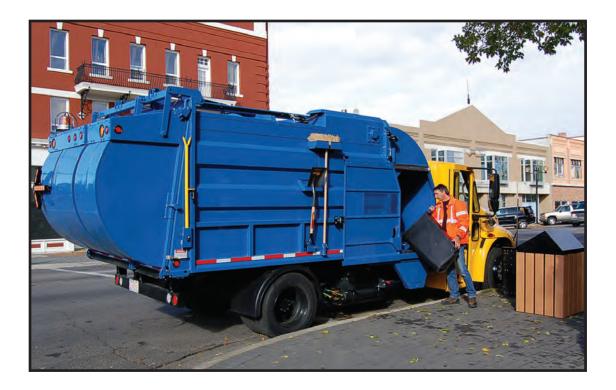

#### **Flexible Collection**

Lowest loading height in its class.

Dual steering stand up cab to collect with the traffic flow.

Dual side loading for routing flexibility.

Up to 18 cu yds (13.7 cu m) with optional 70/30 split.

#### **Auto Pack and Go**

Unique packer design maximizes payload on a single axle chassis.

achieves a high gloss, durable finish.

Liquid & powder paint process

Dual side loading for added flexibility.

Liquid tight tailgate.

Quick tipping hoist & self locking tailgate.

Optional greasing system for trouble free operation and extended component life.

Distributor

Phone: 888-HAUL-ALL (428-5255) 403.328.7788 Fax: 403.328.9956

E-mail: sales@haulall.com