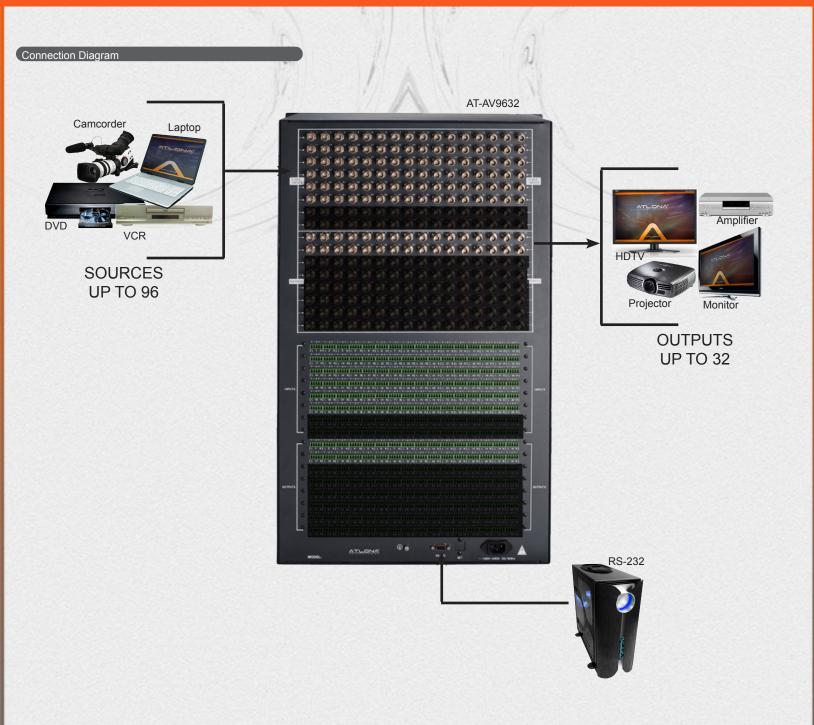

## Inputs/Outputs:

- Inputs: 96 x AV female(1 x BNC female per input for video and 96 x screw audio terminals for balanced or unbalanced audio (Phoenix Connectors))
- Outputs: 32 x AV female (1 x BNC female per output for video and 32 x screw audio terminals for balanced or unbalanced audio (Phoenix Connectors))