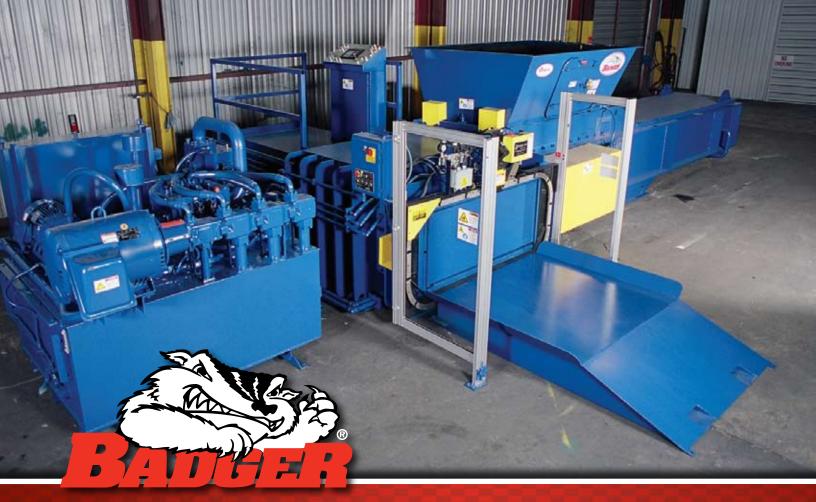

## Two Ram Baler

Non-Ferrous Metals

Harris Badger® is a narrow box, multi-purpose baler providing quality, efficiency and reliability at an economical price. The Badger® produces high density bales with the highest baling force in its class.

## **Standard Features:**

- Laser positioning system for all ram and bale exit door movements, provides a reliable and virtually maintenance free operation.
- 3500 PSI (241 bars) system operating system pressure.
- 10 in. (254mm) main cylinder, 137 tons (124.2 tonnes) of force, 223 PSI (15.7 kg/cm2) ram face pressure.
- 7 in. (178mm) eject cylinder, 67 tons (60.8 tonnes) of force,
- 85 PSI (6.0 kg/cm2) ram face pressure
- Harris Smartknife<sup>™</sup> System.
- High Quality Abrasion Resistant material replaceable liners including tongue and groove floor liners.
- Multi-Material controller with:
  - Phone modem
  - Operator Interface Display (OIT)
  - Diagnostics
  - English/Spanish display
- Heavy-duty main cylinder incorporates Harris' designed heavy wall cylinder tube, flame hardened cylinder rod and TFE piston seal.
- Full automatic operation on the majority of materials.
- Heavy-duty uni-body frame construction.
- Choice (by customer) of serrated or flat shear knife.
- Penetrating main ram (L series incorporates 60% penetration into the bale chamber).
- Plug bale compatible.
- Auto Tier 11 or 12 gauge high tensile wire.
- 3 phase, 60 Hz, 460 V electrical.
- Harris standard warranty.

## **Options:**

- Harris Combo Door™
- 11 in. (279mm) main cylinder, 166 tons (150 tonnes) of force, 269 PSI (18.9 kg/cm2) ram face pressure.
- 8 in. (203mm) eject cylinder, 88 tons (79.8 tonnes) of force, 110 PSI (7.7 kg/cm2) ram face pressure.
- Hopper extension (up to 92 in. (2438mm) high).
- Bale discharge table.
- Elevated operator's platform.
- Climate controlled operator's cab.
- Feed conveyor(s).
- Wye Delta main motor starting.
- CE rating.
- Alternative power unit locations.
- Other languages, electrical voltages, & options on request.