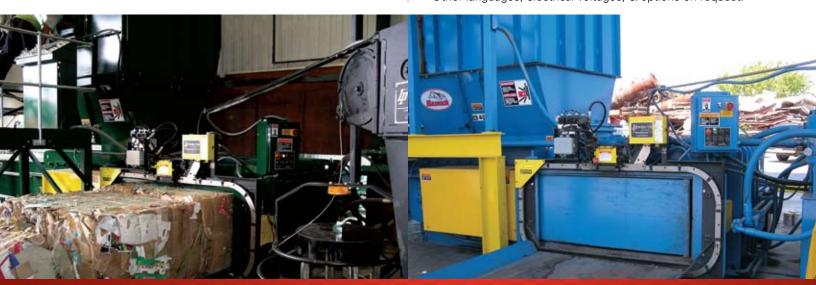

## **Processes:**

Newspaper (ONP)

Cardboard (OCC)

High Grade Paper

Solid Waste (MSW)

Plastics (PET, HDPE, Film)

Cans (Steel/Aluminum)

White Goods

Non-Ferrous Metals

Harris Badger® is a narrow box, multi-purpose baler providing quality, efficiency and reliability at an economical price. The Badger® produces high density bales with the highest baling force in its class.