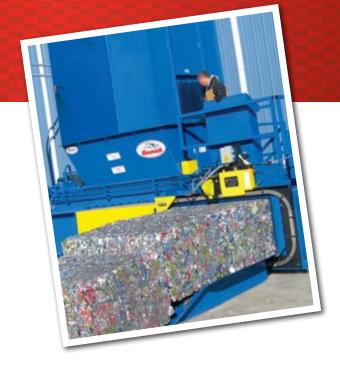

Non-Ferrous Metals

Harris Badger® is a narrow box, multi-purpose baler providing quality, efficiency and reliability at an economical price. The Badger® produces high density bales with the highest baling force in its class.

## **Standard Features:**

- Laser positioning system for all ram and bale exit door movements, provides a reliable and virtually maintenance free operation.
- 3500 PSI (241 bars) system operating system pressure.
- 10 in. (254mm) main cylinder, 137 tons (124.2 tonnes) of force, 223 PSI (15.7 kg/cm2) ram face pressure.
- 7 in. (178mm) eject cylinder, 67 tons (60.8 tonnes) of force,
- 85 PSI (6.0 kg/cm2) ram face pressure
- Harris Smartknife<sup>™</sup> System.
- High Quality Abrasion Resistant material replaceable liners including tongue and groove floor liners.
- Multi-Material controller with:
  - Phone modem
  - Operator Interface Display (OIT)
  - Diagnostics
  - English/Spanish display
- Heavy-duty main cylinder incorporates Harris' designed heavy wall cylinder tube, flame hardened cylinder rod and TFE piston seal.
- Full automatic operation on the majority of materials.
- Heavy-duty uni-body frame construction.
- Choice (by customer) of serrated or flat shear knife.
- Penetrating main ram (L series incorporates 60% penetration into the bale chamber).
- Plug bale compatible.
- Auto Tier 11 or 12 gauge high tensile wire.
- 3 phase, 60 Hz, 460 V electrical.
- Harris standard warranty.