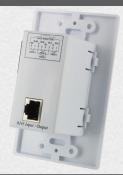

### Features:

- Send component video signals over one Cat5/Cat6 UTP cable.
- · 3 x RCA female to RJ45 female
- Wall mountable type for a neat and clean installation.
- · Passive, no power required.
- Support up to HDTV. (480i /480p/720p/1080i)
- · Transmission range up to 1000ft or 300 meters.
- · Perfect for integrated home entertainment application.

## Technical Specifications:

- · Plate Style: White Decora
- · Color: White
- Video Distance: 480i/576i = 1000ft, 480P/576P = 700ft, 720P/1080i = 400ft
- Cat5 or Cat6 UTP compatible
- Shielded RJ45 jack
- · Color coded input jacks
- · Included mounting bracket