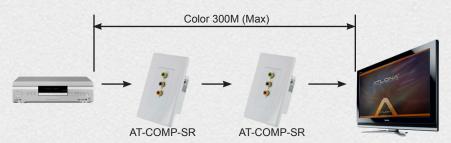

## ATLONA COMPONENT VIDEO WALL PLATE EXTENSION KIT OVER CAT5 UP TO 1000FT



| Weight | 2.00 lbs   |
|--------|------------|
| SKU#   | AT-COMP-SR |

### Features:

- Send component video signals over one Cat5/Cat6 UTP cable.
- · 3 x RCA female to RJ45 female
- Wall mountable type for a neat and clean installation.
- · Passive, no power required.
- Support up to HDTV. (480i /480p/720p/1080i)
- · Transmission range up to 1000ft or 300 meters.
- · Perfect for integrated home entertainment application.

## Technical Specifications:

- · Plate Style: White Decora
- · Color: White
- Video Distance: 480i/576i = 1000ft, 480P/576P = 700ft, 720P/1080i = 400ft
- Cat5 or Cat6 UTP compatible
- Shielded RJ45 jack
- · Color coded input jacks
- · Included mounting bracket

# Connection Diagram:



# ROHS SOTV GOTV LOTV STEREO



## Package Includes:

- 2 x Wall Plates
- 2 x Face Plates
- · Mounting Hardware
- Instruction Manual

## Warranty:

3 year manufacture warranty (parts and labor)

2151 O'toole Ave Unit D San Jose, CA 95131 Tel: 408-954-8782 Fax: 408-954-8792 toll free: 1-877-536-3976

WWW.ATLONA.COM