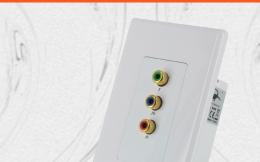

### Features:

- Send component video signals over one Cat5/Cat6 UTP cable.
- · 3 x RCA female to RJ45 female
- Wall mountable type for a neat and clean installation.
- · Passive, no power required.
- Support up to HDTV. (480i /480p/720p/1080i)
- · Transmission range up to 1000ft or 300 meters.
- · Perfect for integrated home entertainment application.

## Technical Specifications:

- · Plate Style: White Decora
- · Color: White
- Video Distance: 480i/576i = 1000ft, 480P/576P = 700ft, 720P/1080i = 400ft
- Cat5 or Cat6 UTP compatible
- Shielded RJ45 jack
- · Color coded input jacks
- · Included mounting bracket