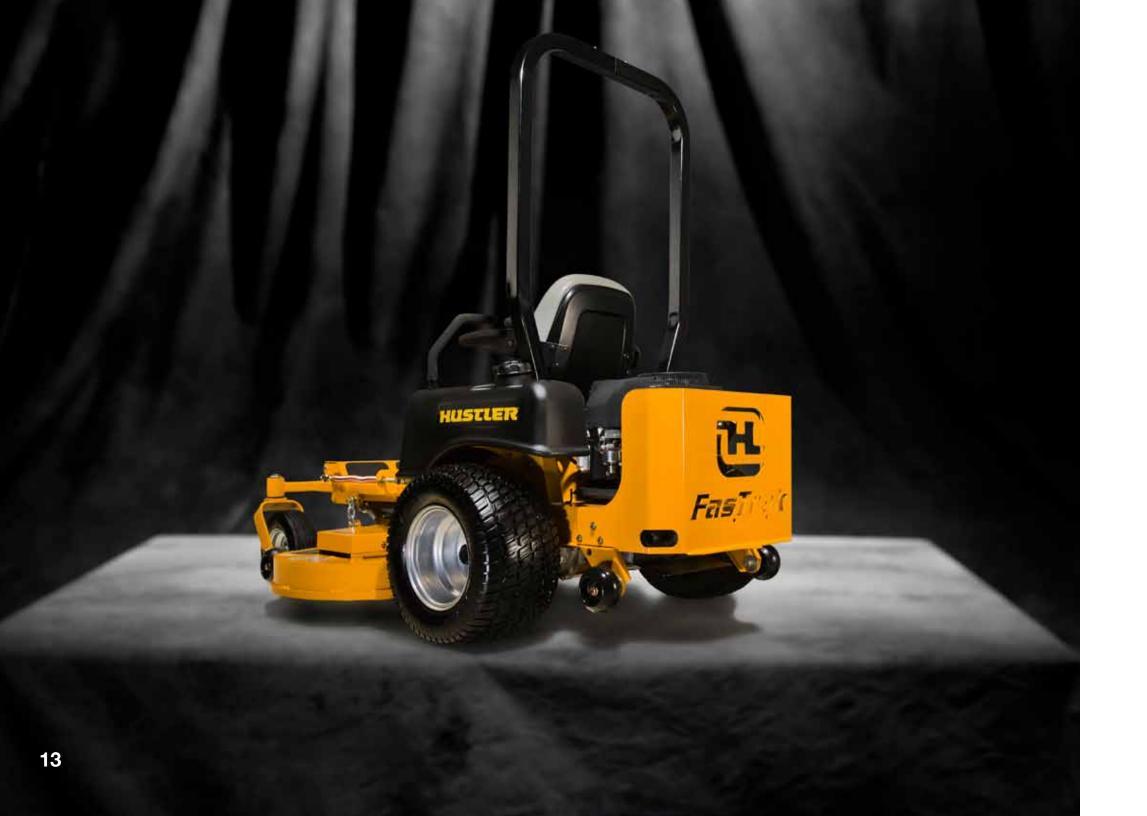

### FASTRAK

This isn't your neighbor's mower ... though he'll wish it were. The Hustler FasTrak™ has all the strength, durability and power needed for commercial use. As proof, we offer a remarkable 4-year limited residential warranty plus limited lifetime warranties on the frame and leading edge of the deck. That's a serious mower. But we designed the FasTrak with the homeowner in mind. Even though the frame is forged of heavy-duty steel, the zero-radius SmoothTrak<sup>™</sup> steering is easy to use and will edge your flower bed with the finesse of a gardener. Its power makes quick work of the most expansive lawns. Yet it's comfy enough for the most discriminating operator. Once you drive a FasTrak, mowing will never be the same.