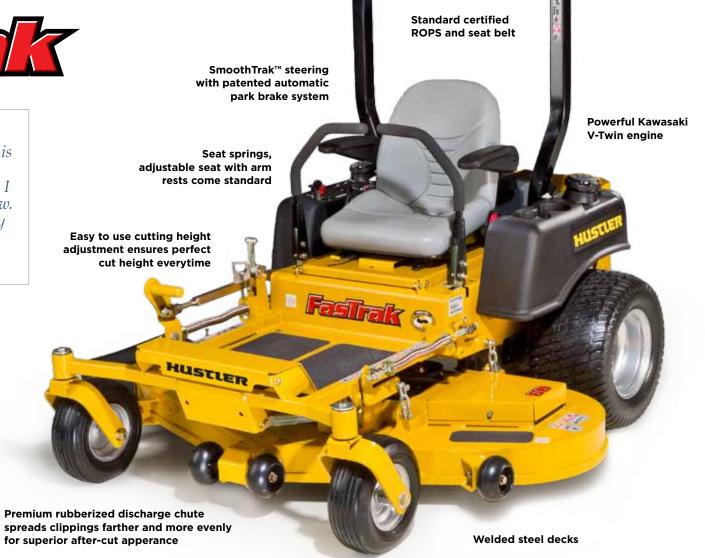

### FASTRAK

This isn't your neighbor's mower ... though he'll wish it were. The Hustler FasTrak™ has all the strength, durability and power needed for commercial use. As proof, we offer a remarkable 4-year limited residential warranty plus limited lifetime warranties on the frame and leading edge of the deck. That's a serious mower. But we designed the FasTrak with the homeowner in mind. Even though the frame is forged of heavy-duty steel, the zero-radius SmoothTrak<sup>™</sup> steering is easy to use and will edge your flower bed with the finesse of a gardener. Its power makes quick work of the most expansive lawns. Yet it's comfy enough for the most discriminating operator. Once you drive a FasTrak, mowing will never be the same.

#### **ACCESSORIES**

Mulch Kit 2-Bag Catcher Flex Forks™ Light Kit Stripe Kit

WE'RE SERIOUS.

When it comes to building quality grade mowers, we don't mess around. We build our mowers to the highest standards - using the toughest parts and our own industry-leading, proprietary technology. Then we integrate every system to make the smoothest-riding and most dependable mower on the market. If you demand a quality product for a competitive price, look no further, get a Hustler.