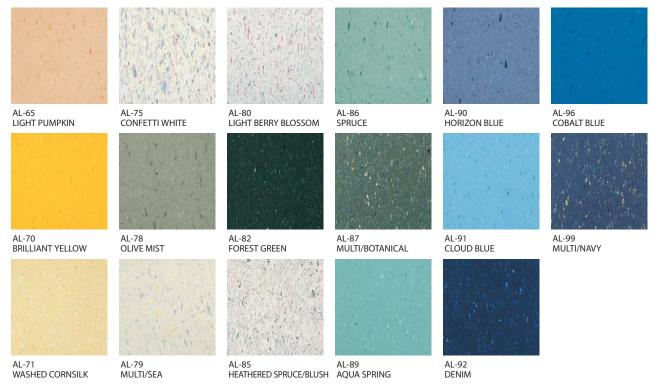

## **CHOICES**<sup>®</sup>

Choices colorations meet the basic design and color requirements for today's commercial projects. Choices, a standard priced commercial floor tile, is long-wearing and designed to stand up to heavy traffic.

Meets Reference Specification: ASTM F 1066, Class 2

CH-14

\*Also available in TT Series in 3/32" gauge.

LIGHT PEBBLE BEIGE

TT-12

TT-14

CH-17

ANTIOUE WHITE

- Designed for long wear in heavy traffic areas.
- Resists abrasions and cigarette burns.

- FloorScore certified product for indoor air quality performance.
- Tile size: 12" x 12"

CH-31

STEEL

Choices Gauge: 1/8"
TT Series Gauge: 3/32"

CH-41 TT-41\* LIGHT EARTHEN TAUPE CH-47 MUSHROOM

CX SERIES<sup>™</sup>

CH-12

STONE WHITE

CX Series is the perfect commercial tile for budget installations that do not require material meeting the gauge requirements of ASTM specifications.