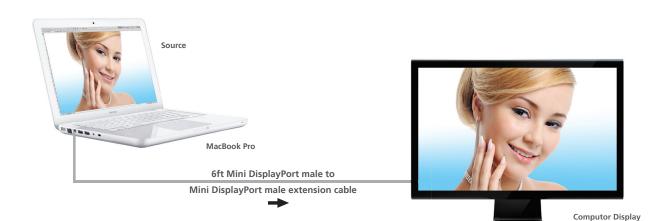

## Overview

The Atlona 6ft Mini DisplayPort male to Mini DisplayPort male extension cable is designed for extending Apple iMac 27" LED display further away from the computer. The Apple iMac 27" can be used as a computer as well as a monitor, the Mini DisplayPort input at the back side is designed for connecting any Apple Laptop or Desktop to it via a Mini DisplayPort cable such as Atlona AT13032-2.