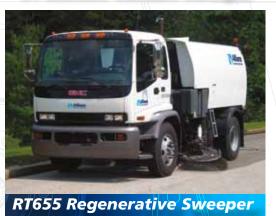

#### The Allianz Johnston RT655 offers features that are unmatched in the industry.

- Energy efficient blower system for fuel savings.
- Patented gearbox driven fan eliminates high wear components. Gearbox drive system reduces fuel consumption and improves
- performance. Can be mounted on an assortment of conventional and cab-over chassis,
- for fleet standardization.
- Compact design permits mounting onto a short wheel base resulting in unrivaled maneuverability.
- The hood features an in-cab control feature for collection of bulky litter and trash.
- Allows for sweeping in reverse without worrying about damaging the sweep gear.