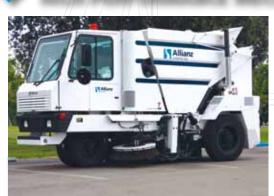

#### The Allianz Johnston RT655 offers features that are unmatched in the industry.

- Energy efficient blower system for fuel savings.
- Patented gearbox driven fan eliminates high wear components. Gearbox drive system reduces fuel consumption and improves
- performance. Can be mounted on an assortment of conventional and cab-over chassis,
- for fleet standardization.
- Compact design permits mounting onto a short wheel base resulting in unrivaled maneuverability.
- The hood features an in-cab control feature for collection of bulky litter and trash.
- Allows for sweeping in reverse without worrying about damaging the sweep gear.