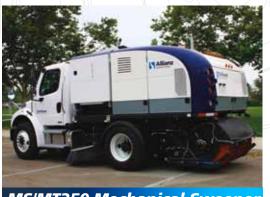

#### 4000 Mechanical Sweeper

#### The Allianz Johnston 4000 is a high-performance sweeper that offers unmatched reliability, safety and ease of use.

- Toughest and most rugged purpose-built mechanical sweeping system ever constructed.
- Capable of removing large amounts of debris with specially designed equal-width pick-up broom and elevator system.
- Optional leafgate system controlled from within the cab to ingest bulky
- debris such as branches and leaves. Single engine design, with speeds up to 65 MPH.
- PM-10 water system improves air quality.
- Safe design with high visibility and fingertip controls.
- Exceptional maneuverability.
- High-dump 4.6 cu/yd hopper.
- Available in high or low dump configurations.
- CNG Alternative fuel option for reduced emmissions.