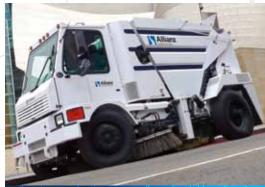

#### MS/MT350 Mechanical Sweeper

#### The Allianz Johnston MS/MT350 is a high-performance rugged sweeper offering total dependability and sets the global benchmark for truck-mounted sweeper quality.

- Exceptional performance with single or twin engine.
- Variable height debris dumping system.
- Large debris hopper and water tank capacity increases productivity. Hydraulically operated discharge door automatically opens when container is tilted.
- Complete OEM dual power steering system with identical gauges at each operator's position permitting operation from either side of cab.
- Available with CNG alternative fuel option.