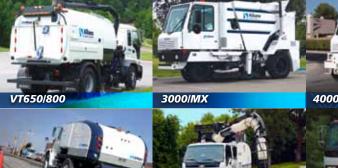

#### The Allianz Johnston 3000/MX three-wheel sweeper sets the standard for street sweeper equipment.

- Purpose-built designed with reliability, safety and ease of use.
- 12.5' turning radius offers excellent maneuverability.
- Low center of gravity eliminates chance of a rollover as with competitive three wheel sweepers.
- Features an overthrow system which helps collect more debris than the competition.
- Integrated systems locker provides easy access to key systems components.
- Single engine design, with speeds up to 25 MPH.
- PM-10 water system improves air quality.
- Safe design with high visibility and fingertip controls.
- Exceptional maneuverability.
- High-dump 5.6 cu/yd hopper.

#### The Allianz Johnston 4000 is a high-performance sweeper that offers unmatched reliability, safety and ease of use.

- Toughest and most rugged purpose-built mechanical sweeping system ever constructed.
- Capable of removing large amounts of debris with specially designed equal-width pick-up broom and elevator system.
- Optional leafgate system controlled from within the cab to ingest bulky
- debris such as branches and leaves. Single engine design, with speeds up to 65 MPH.
- PM-10 water system improves air quality.
- Safe design with high visibility and fingertip controls.
- Exceptional maneuverability.
- High-dump 4.6 cu/yd hopper.
- Available in high or low dump configurations.
- CNG Alternative fuel option for reduced emmissions.

#### The Allianz Johnston VT650/800 are designed to meet the requirements of the most demanding municipal and contractor applications.

- Straight-through suction system works well in heavy duty work sites.
- Huge 190 sq/inch vacuum nozzle for heavy leaf pickup. Patented gearbox driven fan eliminates belts and other high wear components.
- Can be mounted onto an assortment of chassis.
- Great for applications such as road resurfacing and pickup at construction sites and access roads.
- Sealed engine compartment for low sound levels.
- Lower cost of operation compared to other vacuum sweepers.
- In-cab control panel features small easy to use controls.