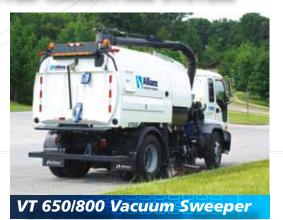

#### The Allianz Johnston VT650/800 are designed to meet the requirements of the most demanding municipal and contractor applications.

- Straight-through suction system works well in heavy duty work sites.
- Huge 190 sq/inch vacuum nozzle for heavy leaf pickup. Patented gearbox driven fan eliminates belts and other high wear components.
- Can be mounted onto an assortment of chassis.
- Great for applications such as road resurfacing and pickup at construction sites and access roads.
- Sealed engine compartment for low sound levels.
- Lower cost of operation compared to other vacuum sweepers.
- In-cab control panel features small easy to use controls.