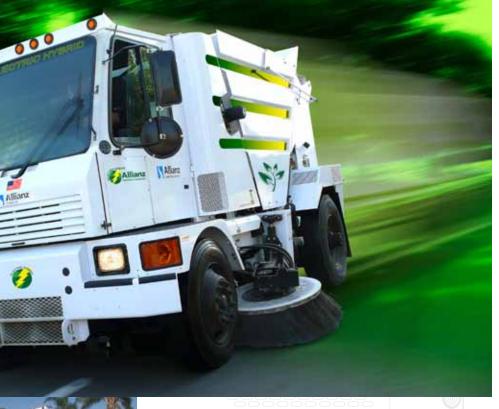

4000 ELECTRIC HYBRID World's 1st Purpose-Built Electric Hybrid Street Sweeper

17500

RT655

# ELECTRIC HYBRID

Introducina the World's 1st **Purpose-Built Electric Hybrid** 

Sweeper... **Only** from **Allianz** 

# Allianz

Allianz Sweeper Company continues over a half century of industry-leading innovative engineering with the introduction of the World's 1st Purpose-Built **Electric Hybrid Street Sweeper.** 

Helping save more than the planet...

Reduced emissions. Reduced noise levels.

40% increase in fuel economy.

- Travel speeds up to 60 MPH.
- State-of-the-art environmental automotive te

The Allianz Johnston 4000 Electric Hybrid high-performance sweeper that offers unmatched reliability, safety and ease of