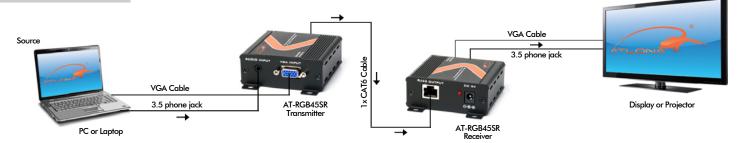

## Model: AT-RGB45SR

# VGA with Stereo Audio Extender Kit over single CAT5/6/7 with DDC Support

The Atlana AT-RGB45SR (transmitter and Receiver) Extender units with stereo Audio allow users to extend Video signal withresolutions VGA~WUXGA (640x480~1920x1200) up to 150ft (45m).

The RGB45SR is designed to extender both audio and video on a single low cost CAT5, 6 or 7 Cable.

The extenders are featured with DDC (EDID) support, which is needed for video cards to know what the display capabilities are.

The AT-RGB45SR extenders transfer signal in real time with less than 2ms of delay.

The AT-RGB45SR is capable of sending Component Video signal via VGA/Component adapters.



#### Connection Diagram:



## Applications:

- Office Workstation: PC to Monitor Extension allows extending video and audio up to 150ft away from the workstation.
- Conference Room or Boardroom: PC to Projector Extension allows extending video signal over long distance utilizing existing CAT5, 6 or 7 cables. This solution is perfect for Schools and Universities.
- Computer/Monitor Testing: Since the AT-RGB45SR are capable of supporting DDC (EDID), it would make it easy for QA department to test Displays/computers which are further away
- Airport/Train Station: The RGB45SR's are based on low power chip-set which is designed to work formany years without a need to reboot/reset.

#### Features:

- Transmits real time Video and Audio up to 150ft
- Supports extremely high resolutions up to WUXGA (1920x1200)
- Supports