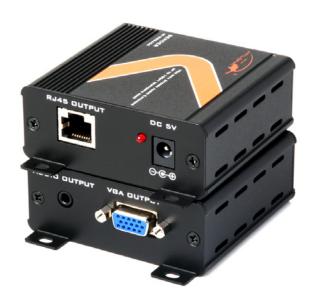

### Specifications:

- Input Port Transmitter 1 x VGA, 1 x 1/8-inch (3.5mm) jack
- Input Port Receiver 1 x RJ45
- Output Port Transmitter 1 x RJ45
- Output Port Receiver 1 x VGA, 1 x 1/8-inch (3.5mm) jack
- Distance: 130ft CAT5e, 150ft CAT6 and 190ft CAT7
- Support resolution 640x480@60/72/75/85, 720x400@70, 800x600@56/60/72/75/85, 1024x768@60/70/75,1280x720@60, 1280x768@60,1280x800@60RB/60,1280x960@60,1280x1024@60/75, 1366x768@60RB/60, 1440x900@60RB/60/75, 1680x1050@60, 1600x1200@60, 1920x1080@60p,1920x1200@60RB
- Power: 5V each module
- Dimensions (inch) 3.1(W) x 3.58(D) x 1.18(H)
  Power Supply 2x5V DC / 2.6A (100~240V)
- Weight (lb) 0.5 each unit