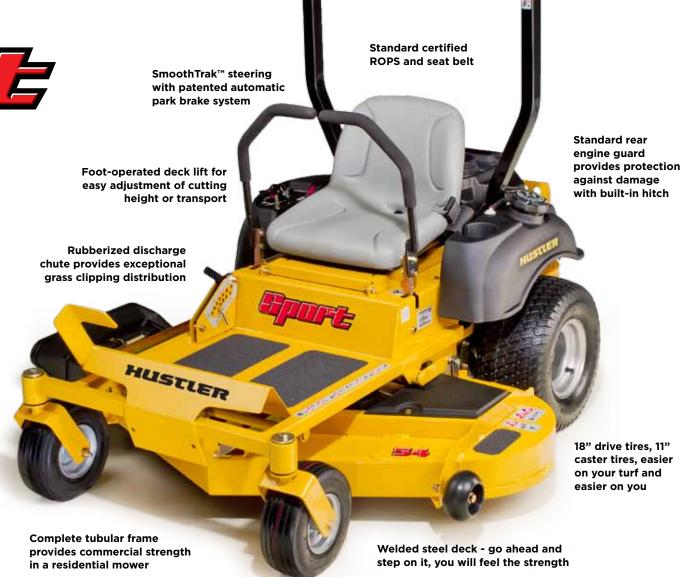

## SPORT

**ENJOY** 

THE RIDE.

The Hustler Sport is a zero-turning, grasseating blast. With SmoothTrak<sup>™</sup> steering, there is no tree it will not hug, no corner it will not conquer. Designed for homeowners who want a great value, the Sport turns the chore of mowing into an afternoon delight. Yet underneath its peppy spirit lies a rugged workhorse. The Sport's steel frame and welded deck are the toughest in its class. It boasts the power to turn the most challenging yard into a perfectly cut sea of green. And with its incredible durability, you'll spend more time enjoying your lawn and less time taking care of your lawn mower. With a Hustler Sport,

- P. Hammons, South Bend, IN

Less parts which equals less headaches. Simple to use, simple to maintain

L I M I T E D WARRANTY

RESIDENTIAL