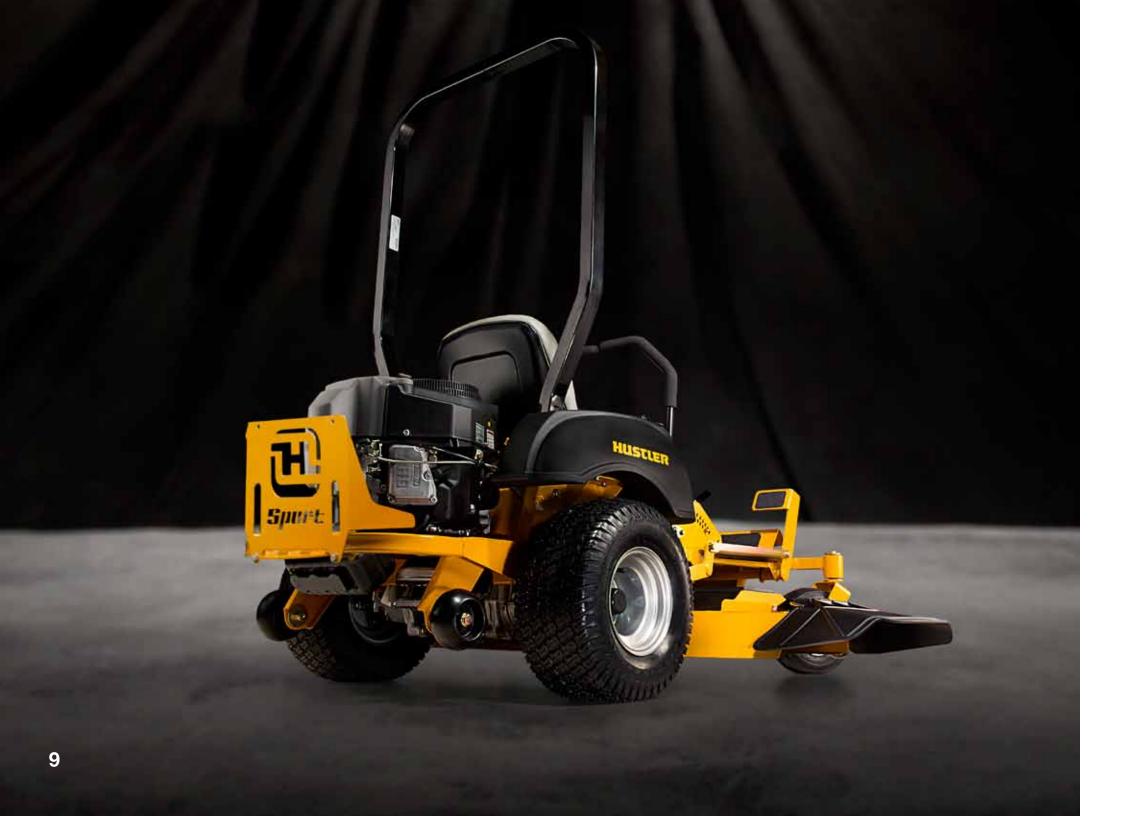

## SPORT

**ENJOY** 

THE RIDE.

The Hustler Sport is a zero-turning, grasseating blast. With SmoothTrak<sup>™</sup> steering, there is no tree it will not hug, no corner it will not conquer. Designed for homeowners who want a great value, the Sport turns the chore of mowing into an afternoon delight. Yet underneath its peppy spirit lies a rugged workhorse. The Sport's steel frame and welded deck are the toughest in its class. It boasts the power to turn the most challenging yard into a perfectly cut sea of green. And with its incredible durability, you'll spend more time enjoying your lawn and less time taking care of your lawn mower. With a Hustler Sport,

mowing has never been such a treat.

"I love this Sport. For an average home owner with an acre or less it is THE answer. Small in physical size but big on power and cutting ability. Solid as a rock and the low seat height is a plus. All I can say is NO REGRETS!"