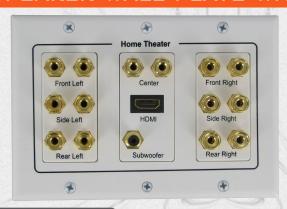

### Applications:

The Atlona AT-80120HD is a 6.1 Speaker Wall Plate with dual HDMI, designed for users who want to have one central location for all the speaker and HDMI wires. The wall plate is designed to accommodate the applications with six speakers, one subwoofer and 2 x HDMI inputs/outputs. The speaker, HDMI and rca connectors are featured with Heavy-Duty 24k Gold plated Connectors which are designed to resist corrosion and to provide the best possible connection. With a dual HDMI ports, HD signal can be sent with unlimited resolutions.

#### Technical Specifications:

- 2 x HDMI, 12 x binding posts (for 6 speakers) and 1 x Subwoofer connections (RCA)
- 24k Gold Plated
- Binding posts are designed to accommodate both bare wire and banana plugs
- · Binding posts support 4mm (banana) plugs.
- 6 x speakers, 1 x Subwoofer and 2 x HDMI