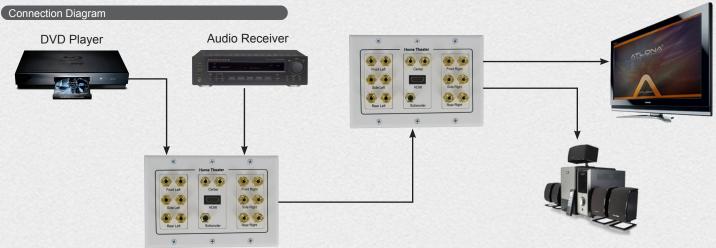

### Applications:

The Atlona AT-80120HD is a 6.1 Speaker Wall Plate with dual HDMI, designed for users who want to have one central location for all the speaker and HDMI wires. The wall plate is designed to accommodate the applications with six speakers, one subwoofer and 2 x HDMI inputs/outputs. The speaker, HDMI and rca connectors are featured with Heavy-Duty 24k Gold plated Connectors which are designed to resist corrosion and to provide the best possible connection. With a dual HDMI ports, HD signal can be sent with unlimited resolutions.