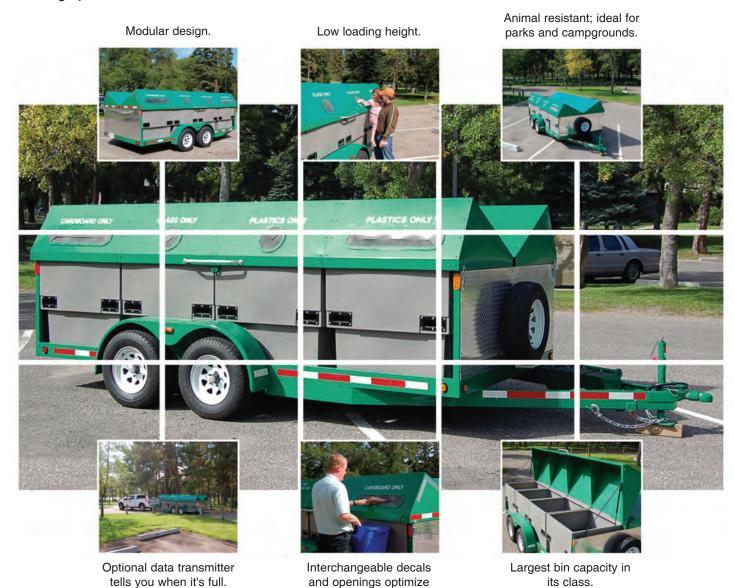

## Recycle Ranger

### Adaptable

#### **Flexible Collection**

- Available in 4.4 13.2 yd³ (3.4 10 m³) volume
- Choose from three openings including our trusted bear proof door
- Centred forklift pockets for fast, hassle-free service
- Optional wireless data monitoring to optimize your schedule and routing
- Leasing options available

bin usage.

Distributor

**Phone:** 888-HAUL-ALL (428-5255) **Fax:** 403.328.9956

403.328.7788

**E-mail:** sales@haulall.com www.haulall.com

Haul-All and "Integrating Waste Management" are a Registered Trademarks.