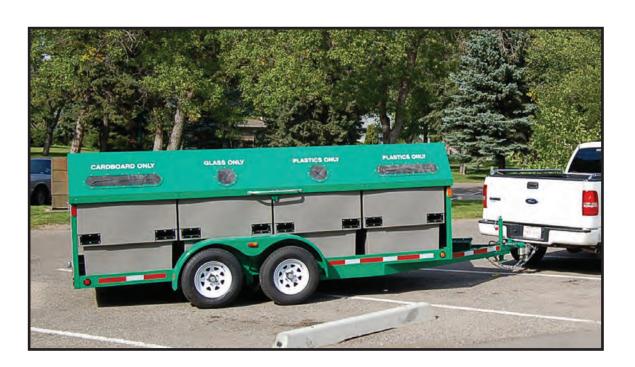

## Recycle Ranger

### Adaptable

#### **Flexible Collection**

- Available in 4.4 13.2 yd³ (3.4 10 m³) volume
- Choose from three openings including our trusted bear proof door
- Centred forklift pockets for fast, hassle-free service
- Optional wireless data monitoring to optimize your schedule and routing
- Leasing options available