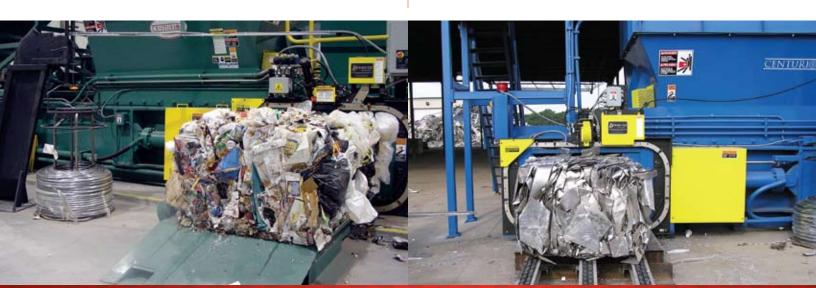

### **Processes:**

Newspaper (ONP)

Cardboard (OCC)

High Grade Paper

Solid Waste (MSW)

Plastics (PET, HDPE, Film)

Cans (Steel/Aluminum)

White Goods

Non-Ferrous Metals

Harris HRB Centurion® is a multipurpose baler providing the quality, efficiency and reliability that extends the Harris tradition. The high efficiency, flooded pump suction, hydraulic power unit combined with a Harris 13" (330mm) bore main cylinder, gives you the highest densities and fastest throughput in its class.