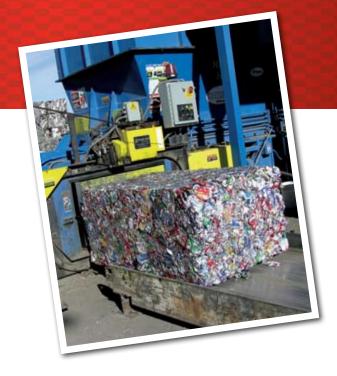

### **Processes:**

Newspaper (ONP)

Cardboard (OCC)

High Grade Paper

Solid Waste (MSW)

Plastics (PET, HDPE, Film)

Cans (Steel/Aluminum)

White Goods

Non-Ferrous Metals

Harris HRB Centurion® is a multipurpose baler providing the quality, efficiency and reliability that extends the Harris tradition. The high efficiency, flooded pump suction, hydraulic power unit combined with a Harris 13" (330mm) bore main cylinder, gives you the highest densities and fastest throughput in its class.