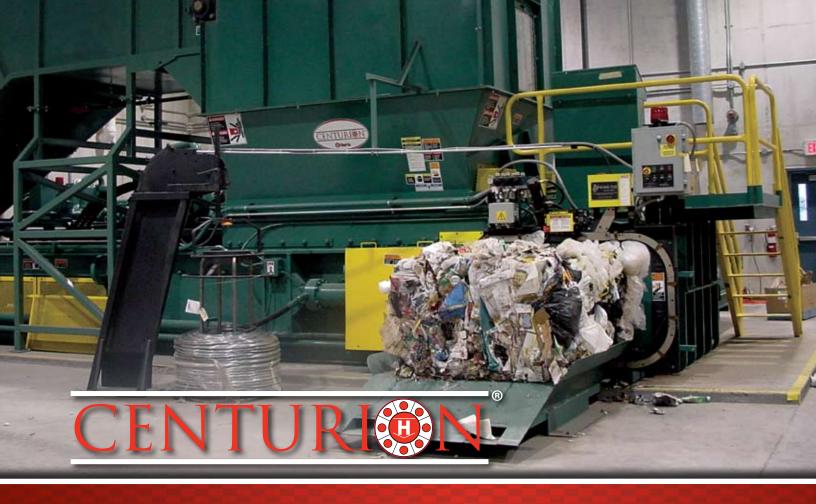

Non-Ferrous Metals

Harris HRB Centurion® is a multipurpose baler providing the quality, efficiency and reliability that extends the Harris tradition. The high efficiency, flooded pump suction, hydraulic power unit combined with a Harris 13" (330mm) bore main cylinder, gives you the highest densities and fastest throughput in its class.

#### **Standard Features:**

- 3500 PSI (241 bar) system operating pressure.
- Harris Combo Door ™ & Harris SmartKnife™ System.
- Shimless platen hold-down adjustment.
- High Quality Abrasion Resistant material replaceable liners.
- Non-ferrous (tongue and groove) floor liners.
- Multi-Material controller with:
  - Phone modem
  - Operator Interface Display (OIT)
  - Diagnostics
  - English/Spanish display
- Heavy-duty main and eject cylinders incorporate Harris' heavy wall cylinder tube, flame hardened cylinder rod and TFE piston seal.
- Full automatic operation on majority of materials.
- Structurally sound uni-body frame construction.
- Interchangeable choice (by customer) of serrated or flat shear knife.
- Penetrating main ram, 60% penetration into the bale chamber.
- Plug bale compatible.
- Flooded suction power unit.
- 10 micron kidney loop filtration.
- Auto tier available in 11 or 12 gauge high tensile wire.
- 150 HP (111.9 kw) or 200 HP (149.1 kw) power units.
- Wye Delta main motor starting.
- 3 phase, 60 hz, 480 V electrical.
- Harris standard warranty.