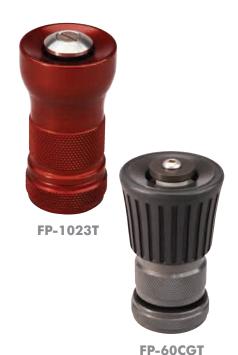

## Fog Nozzles

Fire Pro Fog Nozzles comply with all aspects of U.S. Forest Service Specifications. Twist shutoff fog tips are machined from high strength 6061 T-6 aluminum bar stock and have a hard anodized finish. Dual gallonage tips have durable, stainless steel deflectors. A "quick throw" pattern change from a strong impinging straight stream to a heavy uniform fog pattern with outstanding performance.

| Fog Tips  |                |                 |            |                  |
|-----------|----------------|-----------------|------------|------------------|
| Model     | Length (in/mm) | Weight (lbs/kg) | Inlet      | GPM<br>(GPM/LPM) |
| FP-1023T  | 3 3/4 (95)     | 10 (5)          | 1 (25)     | 10-23 (38-87)    |
| FP-1040T  | 3 3/4 (95)     | 10 (5)          | 1 (25)     | 10-40 (38-151)   |
| FP-6095T  | 5 (127)        | 1-1/4 (0.5)     | 1-1/2 (38) | 20-60 (76-227)   |
| FP-6095TB | 5 (127)        | 1-1/4 (0.5)     | 1-1/2 (38) | 20-95 (76-360)   |
| FP-60CGT  | 7 (178)        | 2-1/2 (1)       | 1-1/2 (38) | 60 (227)         |
| FP-95CGT  | 7 (178)        | 2-1/2 (1)       | 1-1/2 (38) | 90 (341)         |
| FP-125CGT | 7 (178)        | 2-1/2 (1)       | 1-1/2 (38) | 125 (473)        |