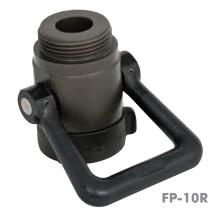

## **Ball Shutoffs**

Ball shutoffs are machined from 6061 T-6 aluminum bar stock to be rugged and durable. Dual handle stops combined with "fast change" replacement seat feature makes them a versatile performer for all fire ground uses—simply remove the tail gasket and the rear seat and the ball will drop out. Bull shutoffs are ideal for use in combination with fog tips, for economical breakaparts, and comply with all aspects of required U.S. Forest Service Specifications.

3 3/4 (95)

Rall Shutoff

| Model  | Length (in/mm) | Weight (lbs/kg) | Inlet (in/mm) | Waterway<br>(in/mm) |  |  |  |
|--------|----------------|-----------------|---------------|---------------------|--|--|--|
| FP-10R | 3 1/4 (83)     | 1-1/4 (0.5)     | 1 (25)        | 3/4 1 (19)          |  |  |  |