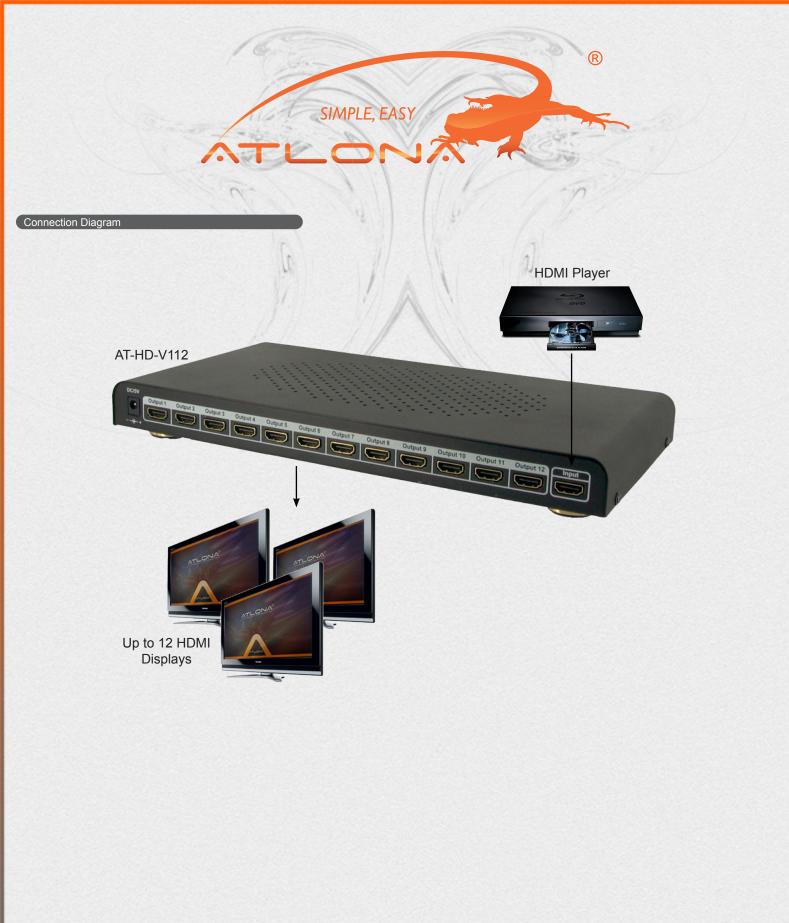

## ATLONA 1x12 HDMI DISTRIBUTION AMPLIFIER (HDMI 1.3)

- Max. Resolution HDTV: 1080p
- Max. Resolution PC: 1920x1200
- Power Supply: 5VDC (US/EU standards, CE/FCC/UL certified)
- Dimensions: (mm) 322mmW x 31mmH x 160mmD
- Weight(g) 1.5 Kgs
- Chassis Material Metal
- Operating Temperature Operating from -5 to +35 C(-41 to +95 C)

## Package Includes:

- 1x12 HDMI Distribution Amplifier (AT-HD-V112)
- 5V Universal Power Supply
- · User's Manual