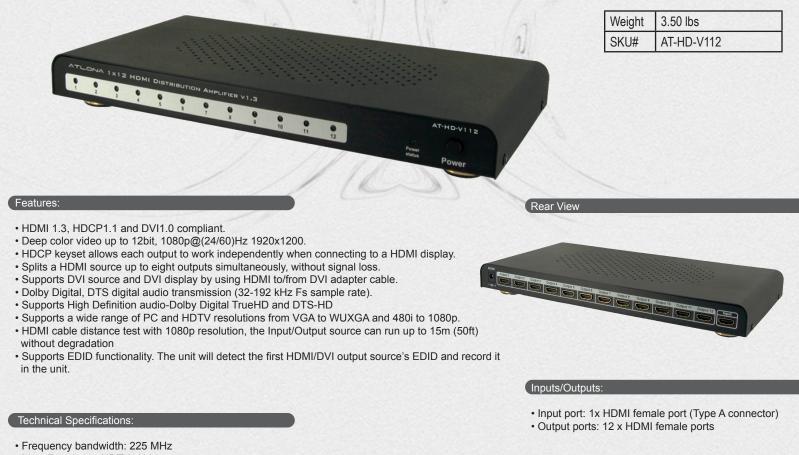

## ATLONA 1x12 HDMI DISTRIBUTION AMPLIFIER (HDMI 1.3)

- Max. Resolution HDTV: 1080p
- Max. Resolution PC: 1920x1200
- Power Supply: 5VDC (US/EU standards, CE/FCC/UL certified)
- Dimensions: (mm) 322mmW x 31mmH x 160mmD
- Weight(g) 1.5 Kgs
- Chassis Material Metal
- Operating Temperature Operating from -5 to +35 C(-41 to +95 C)

## Package Includes:

- 1x12 HDMI Distribution Amplifier (AT-HD-V112)
- 5V Universal Power Supply
- · User's Manual