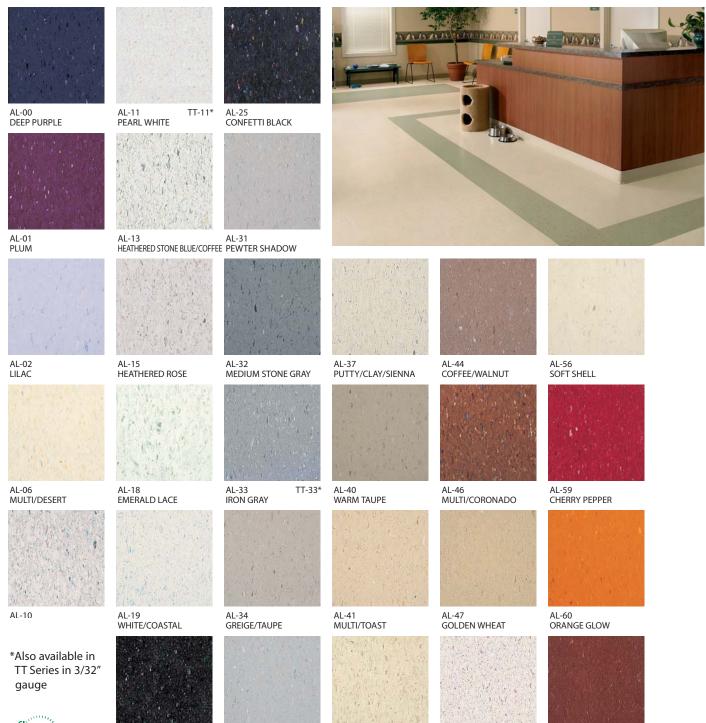

## \_TERNATIVES<sup>®</sup>

Alternatives, a standard priced commercial tile, is ideally suited for all commercial applications. Alternatives is long-wearing and designed to stand up to heavy traffic.

- Broad range of commercial colorations.
- Meets Reference Specification: ASTM F 1066, Class 2
- Designed for long wear in heavy traffic areas.
- Resists abrasions and cigarette burns.

- FloorScore certified product for indoor air quality performance.
- Tile size: 12" x 12"
- TT Series Gauge: 3/32" Alternatives Gauge: 1/8"

Dark colored patterns are subject to scratch whitening. If used in field areas, more frequent maintenance may be required.

AL-21 EBONY

AL-35 HEATHERED BLUE/ROSE AL-43 MUSHROOM

TT-43

AL-49 HEATHERED BLUE/MOCHA

AL-64 SANTA FE CLAY