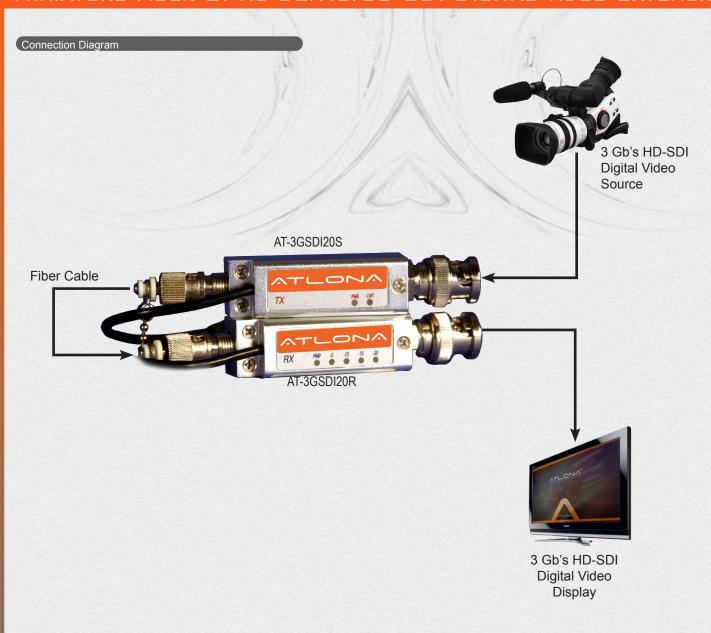

## MINIATURE FIBER OPTIC 3G/HD/SD-SDI DIGITAL VIDEO EXTENSION KIT

3G/HD/SD-SDI signal at the speed of light!

SKU# AT-3GSDI20SR

Atlona Technologies' new 3G SDI over fiber optic extender, the AT-3GSDI20SR , is one of the worlds smallest 3G/HD-SDI baluns ever. This UL/CE approved unit allows users to transfer 1080P HDSDI signal at 3Gb/s, supporting a single channel SMPTE-424M 3G HD-SDI, SMPTE-292M HD or SMPTE-259M serial digital video signal, over single or multi mode fiber. This feature rich extender requires no adjustments from users, making setup quick and painless. The AT-3GSDI20SR supports a wide variety of video formats including SDI, DVB-ASI, HD-SDI, and 3G-SDI. This balun connects to inputs through a BNC type connector, fiber is connected through ST-type fiber optic cable. Multiple signals can be installed in a single conduit without crosstalk. The power connector has a latch-locking mechanism, thus no power disruption due to mis-handling problem.

#### Applications:

- Remote 3Gb/s HD-SDI Video Transport
- ENG/EFP 3Gb/s HD-SDI Video Transmission
- Pre-production and Post-production 3Gb/s HD-SDI Video Links