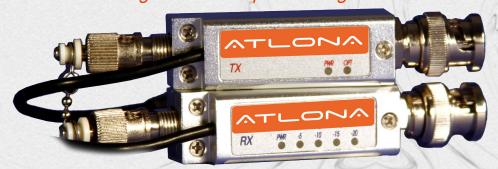

## MINIATURE FIBER OPTIC 3G/HD/SD-SDI DIGITAL VIDEO EXTENSION KIT

3G/HD/SD-SDI signal at the speed of light!

SKU# AT-3GSDI20SR

Atlona Technologies' new 3G SDI over fiber optic extender, the AT-3GSDI20SR , is one of the worlds smallest 3G/HD-SDI baluns ever. This UL/CE approved unit allows users to transfer 1080P HDSDI signal at 3Gb/s, supporting a single channel SMPTE-424M 3G HD-SDI, SMPTE-292M HD or SMPTE-259M serial digital video signal, over single or multi mode fiber. This feature rich extender requires no adjustments from users, making setup quick and painless. The AT-3GSDI20SR supports a wide variety of video formats including SDI, DVB-ASI, HD-SDI, and 3G-SDI. This balun connects to inputs through a BNC type connector, fiber is connected through ST-type fiber optic cable. Multiple signals can be installed in a single conduit without crosstalk. The power connector has a latch-locking mechanism, thus no power disruption due to mis-handling problem.

#### Features:

- · Support Multi-rate 3G/HD/SD-SDI Signal
- Video Over Fiber
- Video Pathological Test Code Compliant
- Latch-Locking Power Connector
- Compatible for either Multimode or Singlemode Fiber
- · US made product