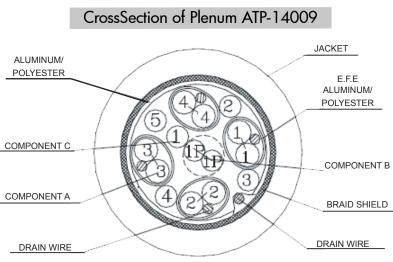

# **Technical Specifications:**

- Plenum DVI Dual Link Cable Type: DVI-D (Digital)
- Configuration: 24+1 pin DVI Digital
- UL Listed, CMP certified cable jacket (UL # E326062)
- Low Smoke PVC outer jacket and FEP, Teflon inner insulator
- Single-link bandwidth: 340 MHz (over 10.2 Gbit/s)
- 24AWG High-Purity Oxygen Free Copper conductors
- High-Density triple shielding for maximum rejection of EMI and RFI.
- UL CL2P, CL3P, ROHS, and CMP Certified
- Lifetime warranty