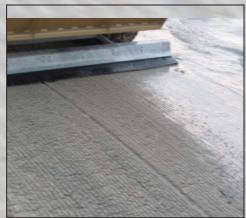

Interchangeable screens allow you to select the screen size appropriate for the job at hand.

Stones, rocks, shells and debris are all carried up into the hopper while the sifted sand is returned to your beach.