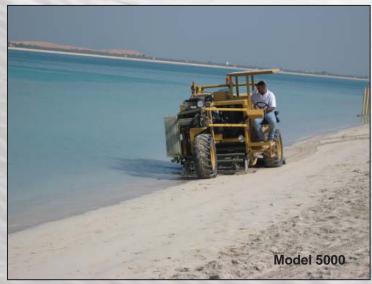

## Screen Clean with a Cherrington

www.cherrington.net

Whether on dry beach or several feet out in shallow water, the Cherrington screens your beach clean.

Available in several models - tractor and self-propelled; highlift or ground dump.

Interchangeable screens allow you to select the screen size appropriate for the job at hand.

Stones, rocks, shells and debris are all carried up into the hopper while the sifted sand is returned to your beach.