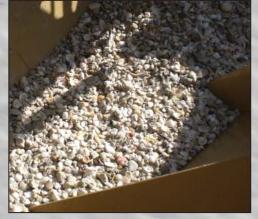

Interchangeable screens allow you to select the screen size appropriate for the job at hand.

Stones, rocks, shells and debris are all carried up into the hopper while the sifted sand is returned to your beach.