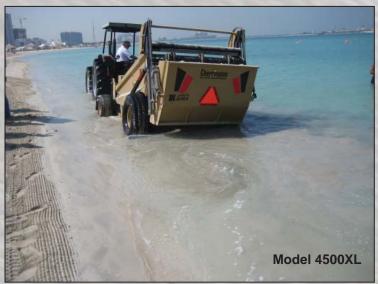

## Screen Clean with a Cherrington

www.cherrington.net

Whether on dry beach or several feet out in shallow water, the Cherrington screens your beach clean.

Available in several models - tractor and self-propelled; highlift or ground dump.

Interchangeable screens allow you to select the screen size appropriate for the job at hand.

Stones, rocks, shells and debris are all carried up into the hopper while the sifted sand is returned to your beach.