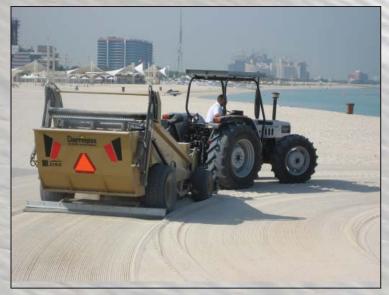

## Screen Clean with a Cherrington

www.cherrington.net

Whether on dry beach or several feet out in shallow water, the Cherrington screens your beach clean.

Available in several models - tractor and self-propelled; highlift or ground dump.

Interchangeable screens allow you to select the screen size appropriate for the job at hand.

Stones, rocks, shells and debris are all carried up into the hopper while the sifted sand is returned to your beach.