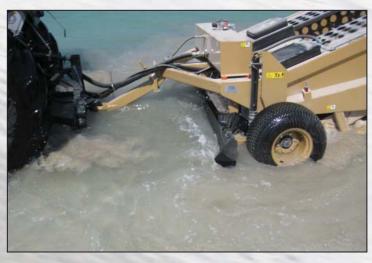

## Only Cherrington Screens Effectively in Water and Wet Sand!

## Screen Clean with a Cherrington

www.cherrington.net

Whether on dry beach or several feet out in shallow water, the Cherrington screens your beach clean.

Available in several models - tractor and self-propelled; highlift or ground dump.