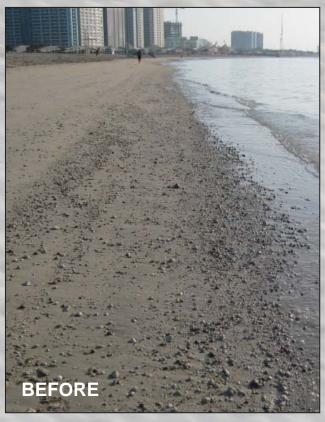

Interchangeable screens allow you to select the screen size appropriate for the job at hand.

Stones, rocks, shells and debris are all carried up into the hopper while the sifted sand is returned to your beach.