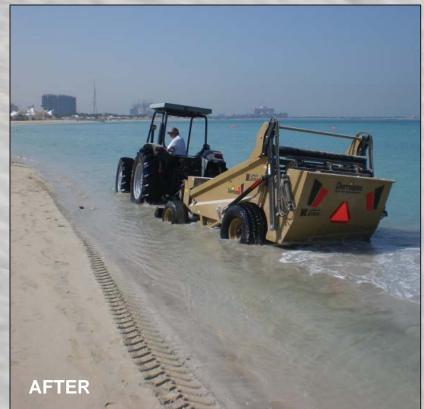

## Only Cherrington Screens Effectively in Water and Wet Sand!

## Screen Clean with a Cherrington

www.cherrington.net

Whether on dry beach or several feet out in shallow water, the Cherrington screens your beach clean.

Available in several models - tractor and self-propelled; highlift or ground dump.