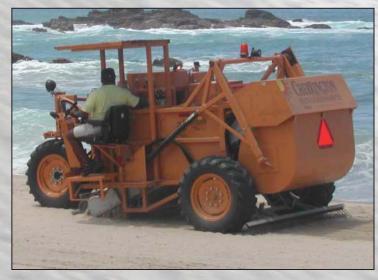

## Screen Clean with a Cherrington

www.cherrington.net

Whether on dry beach or several feet out in shallow water, the Cherrington screens your beach clean.

Available in several models - tractor and self-propelled; highlift or ground dump.