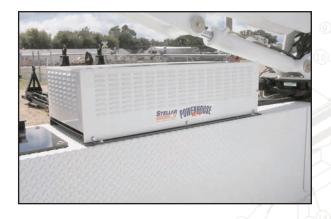

## Stellar Powerhouse 24-volt electric / hydraulic power pack

### **Dimensions:**

- 18.5" (width) x 11.25" (height) x 40" (length)
- Bolt down pattern, 35" (length) x 19.38" (width)

### Weight:

- 152 lbs. (Ship out weight less batteries)
- 275 lbs. Installed (Complete with batteries)

### **Specifications:**

- Includes 25' heavy duty chassis installation wiring loom and complete instructions
- Develops 5 GPM @ 3000 psi
- Fused to protect chassis circuitry
- Long-term, UL listed Maintenance-free inverter
- Easy to remove, fully vented cover, painted white (Imron 5000)
- · Comes fully assembled on base
- Designed to operate off of mobile 12 volt system