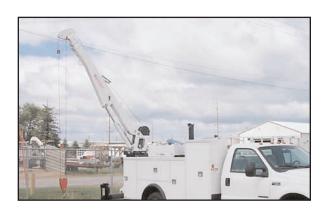

# tellar Crane

Market research and consumer demands has prompted Stellar Industries to develop the Powerhouse 24 hydraulic power supply. This unit allows the operator to manipulate the crane or other hydraulic equipment\* with or without the chassis engine running or when a pump and PTO is not applicable.

This unit is a fantastic source of portable power, designed to be used with Stellar model 6620 and 9620 telescopic cranes. It is an economical addition to a Stellar Mechanic Service truck.

At Stellar Industries, we work hard to design innovative new products that offer versatility and dependability while cutting cost and maintenance. We are committed to giving you the competitive edge.