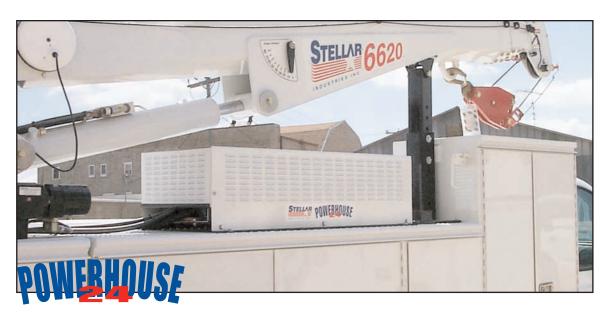

# tellar Crane

Market research and consumer demands has prompted Stellar Industries to develop the Powerhouse 24 hydraulic power supply. This unit allows the operator to manipulate the crane or other hydraulic equipment\* with or without the chassis engine running or when a pump and PTO is not applicable.

This unit is a fantastic source of portable power, designed to be used with Stellar model 6620 and 9620 telescopic cranes. It is an economical addition to a Stellar Mechanic Service truck.

At Stellar Industries, we work hard to design innovative new products that offer versatility and dependability while cutting cost and maintenance. We are committed to giving you the competitive edge.