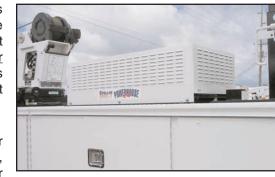

## Stellar Powerhouse 24-volt electric / hydraulic power pack

### **Dimensions:**

- 18.5" (width) x 11.25" (height) x 40" (length)
- Bolt down pattern, 35" (length) x 19.38" (width)