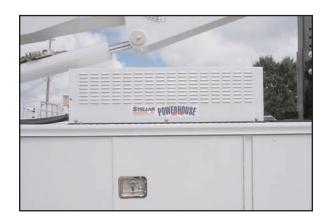

## Stellar Powerhouse 24-volt electric / hydraulic power pack

### **Dimensions:**

- 18.5" (width) x 11.25" (height) x 40" (length)
- Bolt down pattern, 35" (length) x 19.38" (width)