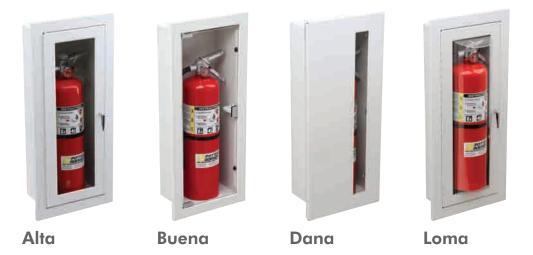

## Potter Roemer fire extinguisher cabinets

Variety, elegance and economy by design—the architectural series of extinguisher cabinets offer an impressive variety of door styles, glazing materials, lettering, finishes and mounting configurations.