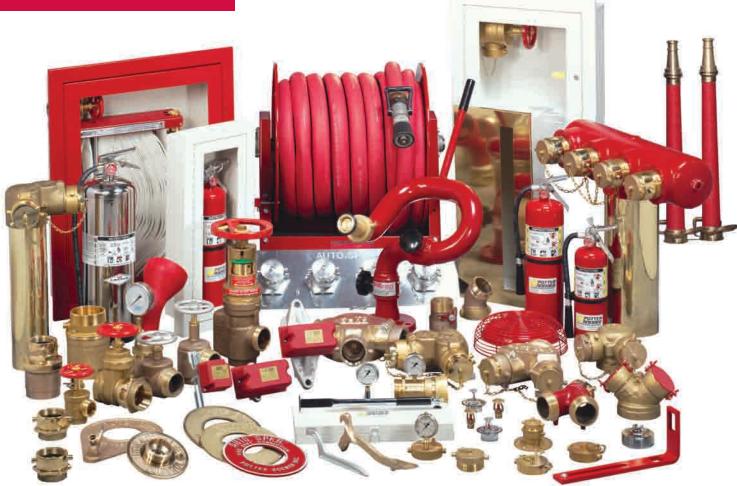

Operating from its new 110,000 sq. ft. ultra modern headquarters and manufacturing facility in City of Industry (near Los Angeles), CA, Potter Roemer remains dedicated to its core business of fire protection equipment, while changing dramatically from the company that was founded in the 1930s. Over the years, our product range has grown to cover a wide range of fire protection equipment and accessories to include Fire Extinguisher, Hose and Valve Cabinets, Fire Hose and Accessories, Fire Extinguishers, Fire Department Valves, Connections, Specialty Equipment and a refined line of Architectural Products.