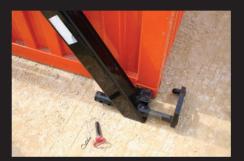

## **STELLAR®** Hooklift Spider - ISO Container Attachment

The Spider attachment allows a standard Stellar Hooklift to attach to 20-foot long ISO shipping containers without the need for additional understructure on the container. The Spider attachment kit does not interfere with the normal use of a Stellar Hooklift.

The Spider frame attaches to existing anchor points on the ISO container, and in a very short time period, the container is attached, loaded onto the hooklift and transported. In conjunction with certain Stellar Hooklifts, it can handle both empty and loaded containers with a gross weight capacity of up to 40,000 pounds. When the Spider attachment is removed from the hooklift, the hooklift can be used for other, more standard applications set-up for a hooklift, such as flatbeds and dump boxes. Spider kits are available for both 8-foot and 8.5-foot high 20-foot long ISO containers..