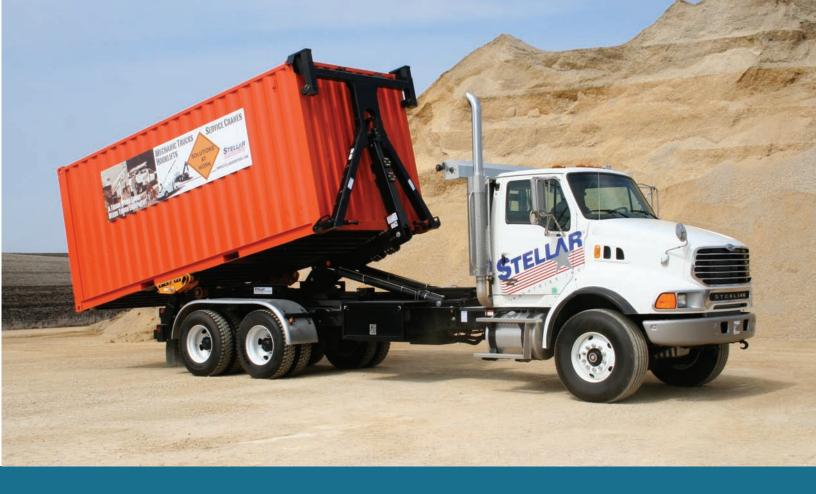

## **STELLAR®** Hooklift Spider - ISO Container Attachment

The Spider attachment allows a standard Stellar Hooklift to attach to 20-foot long ISO shipping containers without the need for additional understructure on the container. The Spider attachment kit does not interfere with the normal use of a Stellar Hooklift.

The Spider frame attaches to existing anchor points on the ISO container, and in a very short time period, the container is attached, loaded onto the hooklift and transported. In conjunction with certain Stellar Hooklifts, it can handle both empty and loaded containers with a gross weight capacity of up to 40,000 pounds. When the Spider attachment is removed from the hooklift, the hooklift can be used for other, more standard applications set-up for a hooklift, such as flatbeds and dump boxes. Spider kits are available for both 8-foot and 8.5-foot high 20-foot long ISO containers..