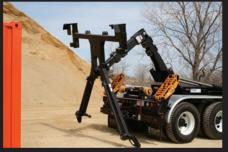

## **STELLAR®** Hooklift Spider - ISO Container Attachment

The Spider attachment allows a standard Stellar Hooklift to attach to 20-foot long ISO shipping containers without the need for additional understructure on the container. The Spider attachment kit does not interfere with the normal use of a Stellar Hooklift.

The Spider frame attaches to existing anchor points on the ISO container, and in a very short time period, the container is attached, loaded onto the hooklift and transported. In conjunction with certain Stellar Hooklifts, it can handle both empty and loaded containers with a gross weight capacity of up to 40,000 pounds. When the Spider attachment is removed from the hooklift, the hooklift can be used for other, more standard applications set-up for a hooklift, such as flatbeds and dump boxes. Spider kits are available for both 8-foot and 8.5-foot high 20-foot long ISO containers..