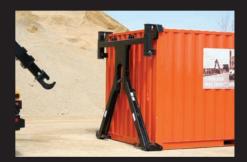

## **STELLAR®** Hooklift Spider - ISO Container Attachment

The Spider attachment allows a standard Stellar Hooklift to attach to 20-foot long ISO shipping containers without the need for additional understructure on the container. The Spider attachment kit does not interfere with the normal use of a Stellar Hooklift.

The Spider frame attaches to existing anchor points on the ISO container, and in a very short time period, the container is attached, loaded onto the hooklift and transported. In conjunction with certain Stellar Hooklifts, it can handle both empty and loaded containers with a gross weight capacity of up to 40,000 pounds. When the Spider attachment is removed from the hooklift, the hooklift can be used for other, more standard applications set-up for a hooklift, such as flatbeds and dump boxes. Spider kits are available for both 8-foot and 8.5-foot high 20-foot long ISO containers..