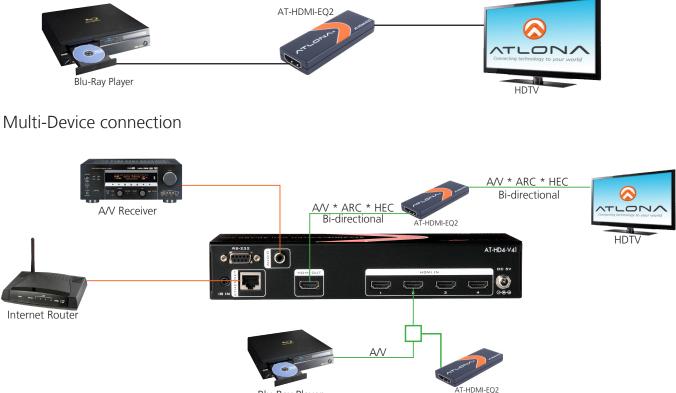

#### **CONNECTION DIAGRAMS**

**Basic connection** 

6.75Gbps 1 x HDMI (female type) 1 x HDMI (female type) Video: up to 1080p Vesa: up to 1920x1200 .39x2.56x.95 (inch) or 10x65x24 (mm) 0.07lbs or 0.03kg Operating: 32°F to 104°F or 0°C to 40°C Storage: -4°F to 140°F or -20°C to 60°C 2W

Blu-Ray Player

Option to use here as well