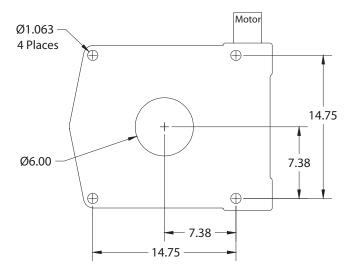

#### HOLE MOUNTING DETAIL

Your local dealer:

190 State Street P.O. Box 169 Garner, IA 50438 Telephone: (641) 923-3741 • (800) 321-3741 Fax: (641) 923-2812 Internet: www.stellarindustries.com Email: sales@stellarindustries.com