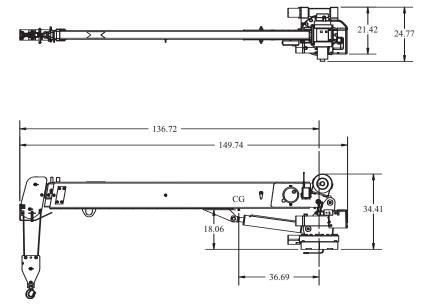

#### SPECIFICATION INFORMATION

| Crane Rating:<br>Standard Boom Length:                                                                                                                            | 38,000 ft-lbs (5.25 ton-meters)<br>11' (3.35 m) from CL of Crane                                     | <b>Planetary Drive Winch System</b><br>The winch is equipped with a 2.5 HP permanent<br>magnet electric motor with a 199:1 planetary gear<br>reduction system. This ensures that your winch will<br>never quit lifting before it reaches the full rated<br>capacity. |
|-------------------------------------------------------------------------------------------------------------------------------------------------------------------|------------------------------------------------------------------------------------------------------|----------------------------------------------------------------------------------------------------------------------------------------------------------------------------------------------------------------------------------------------------------------------|
| Boom Extension:<br>• 1st stage:<br>• 2nd stage:                                                                                                                   | Hydraulic 60" (152.4 cm)<br>Manual 60" (152.4 cm)                                                    |                                                                                                                                                                                                                                                                      |
| Max. Horizontal Reach:                                                                                                                                            | 21' (6.40 m) from CL of Crane                                                                        | <b>Double Boom Design</b><br>The double boom design makes it nearly twice as<br>strong as the nearest competitor.                                                                                                                                                    |
| Maximum Vertical Lift:<br>(from crane base)                                                                                                                       | 22' 10" (6.96 m)                                                                                     | <b>Gear Bearing Rotation</b><br>No plastic bushings or brass gears in the rotation<br>system. It uses a high strength steel ball bearing<br>turntable gear, a high strength steel worm gear, and<br>a cast steel worm gear housing.                                  |
| Boom Elevation:                                                                                                                                                   | -5 to +80 degree                                                                                     |                                                                                                                                                                                                                                                                      |
| Stowed Height:<br>(crane only)                                                                                                                                    | 34.41" (87.40 cm)                                                                                    | <b>Integral Rotation Stop</b><br>400 degrees of rotation with an integrated rotation<br>stop. Integrated stops allow the best performance<br>while protecting wires and hoses from damage.                                                                           |
| Mounting Space Required:                                                                                                                                          | 20" x 21" (50.8 x 53.3 cm)                                                                           |                                                                                                                                                                                                                                                                      |
| Shipping Weight:                                                                                                                                                  | 1600 lbs (725 kg)                                                                                    | <b>21' of Reach</b><br>Hydraulic 1st stage extension. Manual 2nd stage<br>extension.                                                                                                                                                                                 |
| Controls:                                                                                                                                                         | Radio control standard for all functions                                                             | Radio Remote<br>Comes standard with a radio remote control.                                                                                                                                                                                                          |
| <ul> <li>Winch</li> <li>Rope Length:</li> <li>Rope Diameter:</li> <li>Line pull speed:</li> <li>Max. single part line:</li> <li>Max. double part line:</li> </ul> | 90' (27.4 m)<br>5/16" (.79 cm)<br>16 ft/min (4.88 m/min)<br>3000 lbs (1360 Kg)<br>6000 lbs (2720 Kg) | <b>Environmentally Friendly Hydraulic Oil</b><br>Stellar Industries uses environmentally friendly<br>hydraulic oil in their EC Series of cranes, that is<br>non-toxic, non-carcinogenic and that is recyclable<br>and biodegradable.                                 |
| Rotation:                                                                                                                                                         | 400 degree power<br>(worm gear)                                                                      |                                                                                                                                                                                                                                                                      |
| Lifting Capacities:                                                                                                                                               | 6000 lbs @ 6'4" (2720 Kg @ 1.9 m)<br>1810 lbs @ 21' (820 Kg @ 6.4 m)                                 |                                                                                                                                                                                                                                                                      |
| Power Supply Required:                                                                                                                                            | 12 volt power unit<br>2.0 gpm @ 2900 psi<br>(7.57 lpm @ 200 bars)                                    |                                                                                                                                                                                                                                                                      |

DEFINING CHARACTERISTICS

NOTE: All Stellar cranes meet ANSI B30.5 and OSHA 1910.180 specifications. Specifications subject to change without notification.