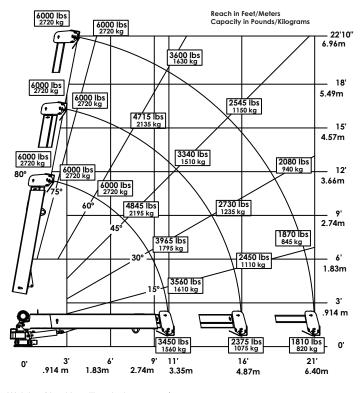

#### EC6000 CAPACITY CHART

Weight of load handling devices are part of the load lifted and must be deducted from the capacity. Maximum 1 - part line capacity is 3000 lbs. (1360 kg). For greater loads, use 2 - part line.

#### SPECIFICATION INFORMATION

| Crane Rating:<br>Standard Boom Length:                                                                                                                            | 38,000 ft-lbs (5.25 ton-meters)<br>11' (3.35 m) from CL of Crane                                     | <b>Planetary Drive Winch System</b><br>The winch is equipped with a 2.5 HP permanent<br>magnet electric motor with a 199:1 planetary gear<br>reduction system. This ensures that your winch will<br>never quit lifting before it reaches the full rated<br>capacity. |
|-------------------------------------------------------------------------------------------------------------------------------------------------------------------|------------------------------------------------------------------------------------------------------|----------------------------------------------------------------------------------------------------------------------------------------------------------------------------------------------------------------------------------------------------------------------|
| Boom Extension:<br>• 1st stage:<br>• 2nd stage:                                                                                                                   | Hydraulic 60" (152.4 cm)<br>Manual 60" (152.4 cm)                                                    |                                                                                                                                                                                                                                                                      |
| Max. Horizontal Reach:                                                                                                                                            | 21' (6.40 m) from CL of Crane                                                                        | <b>Double Boom Design</b><br>The double boom design makes it nearly twice as<br>strong as the nearest competitor.                                                                                                                                                    |
| Maximum Vertical Lift:<br>(from crane base)                                                                                                                       | 22' 10" (6.96 m)                                                                                     | <b>Gear Bearing Rotation</b><br>No plastic bushings or brass gears in the rotation<br>system. It uses a high strength steel ball bearing<br>turntable gear, a high strength steel worm gear, and<br>a cast steel worm gear housing.                                  |
| Boom Elevation:                                                                                                                                                   | -5 to +80 degree                                                                                     |                                                                                                                                                                                                                                                                      |
| Stowed Height:<br>(crane only)                                                                                                                                    | 34.41" (87.40 cm)                                                                                    | <b>Integral Rotation Stop</b><br>400 degrees of rotation with an integrated rotation<br>stop. Integrated stops allow the best performance<br>while protecting wires and hoses from damage.                                                                           |
| Mounting Space Required:                                                                                                                                          | 20" x 21" (50.8 x 53.3 cm)                                                                           |                                                                                                                                                                                                                                                                      |
| Shipping Weight:                                                                                                                                                  | 1600 lbs (725 kg)                                                                                    | <b>21' of Reach</b><br>Hydraulic 1st stage extension. Manual 2nd stage<br>extension.                                                                                                                                                                                 |
| Controls:                                                                                                                                                         | Radio control standard for all functions                                                             | Radio Remote<br>Comes standard with a radio remote control.                                                                                                                                                                                                          |
| <ul> <li>Winch</li> <li>Rope Length:</li> <li>Rope Diameter:</li> <li>Line pull speed:</li> <li>Max. single part line:</li> <li>Max. double part line:</li> </ul> | 90' (27.4 m)<br>5/16" (.79 cm)<br>16 ft/min (4.88 m/min)<br>3000 lbs (1360 Kg)<br>6000 lbs (2720 Kg) | <b>Environmentally Friendly Hydraulic Oil</b><br>Stellar Industries uses environmentally friendly<br>hydraulic oil in their EC Series of cranes, that is<br>non-toxic, non-carcinogenic and that is recyclable<br>and biodegradable.                                 |
| Rotation:                                                                                                                                                         | 400 degree power<br>(worm gear)                                                                      |                                                                                                                                                                                                                                                                      |
| Lifting Capacities:                                                                                                                                               | 6000 lbs @ 6'4" (2720 Kg @ 1.9 m)<br>1810 lbs @ 21' (820 Kg @ 6.4 m)                                 |                                                                                                                                                                                                                                                                      |
| Power Supply Required:                                                                                                                                            | 12 volt power unit<br>2.0 gpm @ 2900 psi<br>(7.57 lpm @ 200 bars)                                    |                                                                                                                                                                                                                                                                      |