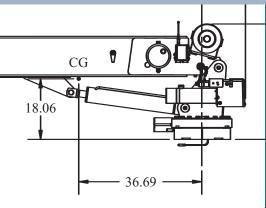

#### SPECIFICATION INFORMATION

| Crane Rating:<br>Standard Boom Length:                                                                                                                            | 38,000 ft-lbs (5.25 ton-meters)<br>11' (3.35 m) from CL of Crane                                     | <b>Planetary Drive Winch System</b><br>The winch is equipped with a 2.5 HP permanent<br>magnet electric motor with a 199:1 planetary gear<br>reduction system. This ensures that your winch will<br>never quit lifting before it reaches the full rated<br>capacity. |
|-------------------------------------------------------------------------------------------------------------------------------------------------------------------|------------------------------------------------------------------------------------------------------|----------------------------------------------------------------------------------------------------------------------------------------------------------------------------------------------------------------------------------------------------------------------|
| Boom Extension:<br>• 1st stage:<br>• 2nd stage:                                                                                                                   | Hydraulic 60" (152.4 cm)<br>Manual 60" (152.4 cm)                                                    |                                                                                                                                                                                                                                                                      |
| Max. Horizontal Reach:                                                                                                                                            | 21' (6.40 m) from CL of Crane                                                                        | <b>Double Boom Design</b><br>The double boom design makes it nearly twice as<br>strong as the nearest competitor.                                                                                                                                                    |
| Maximum Vertical Lift:<br>(from crane base)                                                                                                                       | 22' 10" (6.96 m)                                                                                     | <b>Gear Bearing Rotation</b><br>No plastic bushings or brass gears in the rotation<br>system. It uses a high strength steel ball bearing<br>turntable gear, a high strength steel worm gear, and<br>a cast steel worm gear housing.                                  |
| Boom Elevation:                                                                                                                                                   | -5 to +80 degree                                                                                     |                                                                                                                                                                                                                                                                      |
| Stowed Height:<br>(crane only)                                                                                                                                    | 34.41" (87.40 cm)                                                                                    | <b>Integral Rotation Stop</b><br>400 degrees of rotation with an integrated rotation<br>stop. Integrated stops allow the best performance<br>while protecting wires and hoses from damage.                                                                           |
| Mounting Space Required:                                                                                                                                          | 20" x 21" (50.8 x 53.3 cm)                                                                           |                                                                                                                                                                                                                                                                      |
| Shipping Weight:                                                                                                                                                  | 1600 lbs (725 kg)                                                                                    | <b>21' of Reach</b><br>Hydraulic 1st stage extension. Manual 2nd stage<br>extension.                                                                                                                                                                                 |
| Controls:                                                                                                                                                         | Radio control standard for all functions                                                             | Radio Remote<br>Comes standard with a radio remote control.                                                                                                                                                                                                          |
| <ul> <li>Winch</li> <li>Rope Length:</li> <li>Rope Diameter:</li> <li>Line pull speed:</li> <li>Max. single part line:</li> <li>Max. double part line:</li> </ul> | 90' (27.4 m)<br>5/16" (.79 cm)<br>16 ft/min (4.88 m/min)<br>3000 lbs (1360 Kg)<br>6000 lbs (2720 Kg) | <b>Environmentally Friendly Hydraulic Oil</b><br>Stellar Industries uses environmentally friendly<br>hydraulic oil in their EC Series of cranes, that is<br>non-toxic, non-carcinogenic and that is recyclable<br>and biodegradable.                                 |
| Rotation:                                                                                                                                                         | 400 degree power<br>(worm gear)                                                                      |                                                                                                                                                                                                                                                                      |
| Lifting Capacities:                                                                                                                                               | 6000 lbs @ 6'4" (2720 Kg @ 1.9 m)<br>1810 lbs @ 21' (820 Kg @ 6.4 m)                                 |                                                                                                                                                                                                                                                                      |
| Power Supply Required:                                                                                                                                            | 12 volt power unit<br>2.0 gpm @ 2900 psi<br>(7.57 lpm @ 200 bars)                                    |                                                                                                                                                                                                                                                                      |

#### ROTATIONAL CLEARANCE