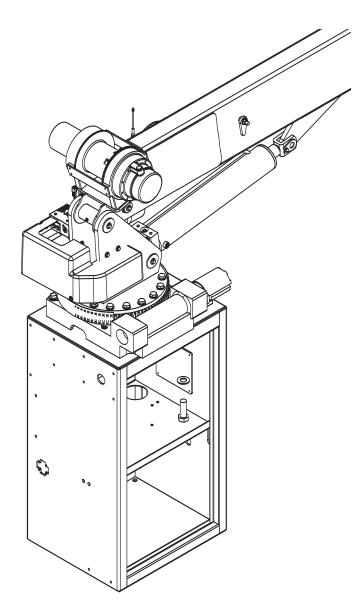

r unit<br>2.0 gpm @ 2900 psi<br>(7.57 lpm @ 200 bars)                                    |                                                                                                                                                                                                                                                                      |

DEFINING CHARACTERISTICS

NOTE: All Stellar cranes meet ANSI B30.5 and OSHA 1910.180 specifications. Specifications subject to change without notification.

#### EC6000 CAPACITY CHART



Weight of load handling devices are part of the load lifted and must be deducted from the capacity. Maximum 1 - part line capacity is 3000 lbs. (1360 kg). For greater loads, use 2 - part line.

#### ROTATIONAL CLEARANCE







#### HOLE MOUNTING DETAIL







Your local dealer:



190 State Street P.O. Box 169 Garner, IA 50438 Telephone: (641) 923-3741 • (800) 321-3741 Fax: (641) 923-2812 Internet: www.stellarindustries.com Email: sales@stellarindustries.com

> An Employee Owned Company. Copyright © 2010 Stellar Industries, Inc. 2/10