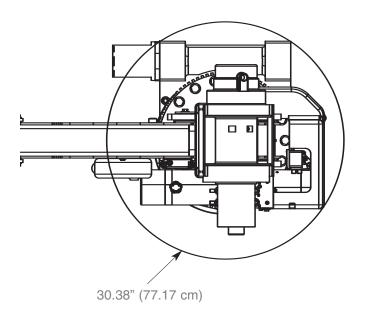

#### HOLE MOUNTING DETAIL

Your local dealer:

190 State Street P.O. Box 169 Garner, IA 50438 Telephone: (641) 923-3741 • (800) 321-3741 Fax: (641) 923-2812 Internet: www.stellarindustries.com Email: sales@stellarindustries.com