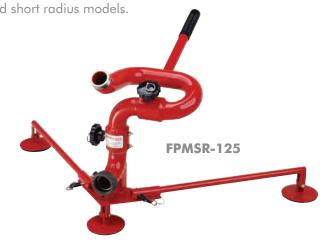

# **Monitors - Portable**

## **Portable Monitors**

Portable monitors, rated at 750 or 1,200 gpm, are versatile performers, either on the apparatus or in a portable mode. They feature quick "long handle" swivel detachment from the apparatus for mounting on the portable base and two "slip in" stabilizing legs with no-skid neoprene pads. Furnished complete with truck mount adapter and 500A aluminum Master Stream nozzle, with optional 750 or 1,200 GPM master stream available. Spring loaded locking knobs ensure safe stream available. Available in standard and short radius models.

## **125 GPM**

| Model    | 9        | Width (in/mm) | Weight (lbs/kg) | Inlet (in/mm)     | Outlet (in/mm) | GPM<br>(GPM/LPM)   |
|----------|----------|---------------|-----------------|-------------------|----------------|--------------------|
| FPPM-125 | 11 (279) | 24 (610)      | 45 (20)         | 1-1/2 (38) flange | 1-1/2 (38)     | 125-350 (473-1325) |