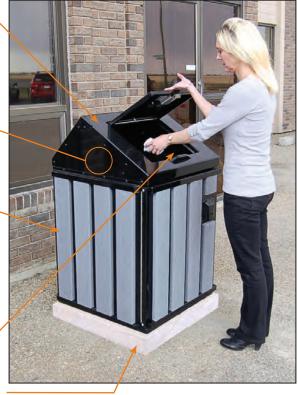

#### **Features**

- Animal proof containment of waste and recyclables.
- ADA compliant.
- Decorative Poly Wood siding that is free of maintenance. Unique track system for easy replacement.

Galvanneal steel panels with rivet assembly and stainless steel hinges ensure extended durability.

Powder paint for unmatched adhesion and impact resistance.

70 gal (265 L) 28" x 29" x 45" (710)x(735)x(1140)

5" restrictor plate for recycling containers.

Optional concrete pad with proven anchoring system.

Aesthetically pleasing for feature developments.

Front loading and unloading doors allows for placement against buildings.

Fax: 403.328.9956

Distributor

**Phone:** 888-HAUL-ALL (428-5255)

403.328.7788

**E-mail:** sales@haulall.com www.haulall.com