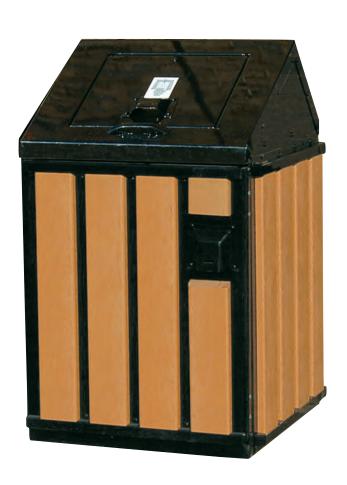

#### **Features**

- Animal proof containment of waste and recyclables.
- ADA compliant.
- Decorative Poly Wood siding that is free of maintenance. Unique track system for easy replacement.

Galvanneal steel panels with rivet assembly and stainless steel hinges ensure extended durability.

Powder paint for unmatched adhesion and impact resistance.

70 gal (265 L) 28" x 29" x 45" (710)x(735)x(1140)

5" restrictor plate for recycling containers.

Optional concrete pad with proven anchoring system.

Aesthetically pleasing for feature developments.

Front loading and unloading doors allows for placement against buildings.

Fax: 403.328.9956

Distributor

**Phone:** 888-HAUL-ALL (428-5255)

403.328.7788

**E-mail:** sales@haulall.com www.haulall.com