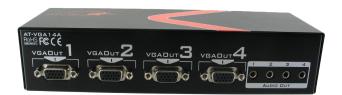

### INPUTS/OUTPUTS:

- Input: 1 x VGA and 3.5m Stereo audio
- Outputs: 4 x VGA and 3.5m Stereo audio

#### PACKAGE CONTENTS:

• 1 x AT-VGA14A

**REAR VIEW:** 

- 1 x 5V DC locking power supply
- 1 x User's manual
- 2 x Mounting Brackets
- 6 x Mounting screws