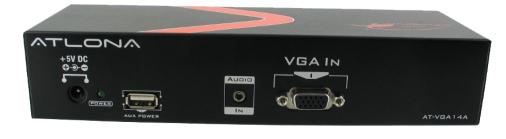

### INPUTS/OUTPUTS:

- Input: 1 x VGA and 3.5m Stereo audio
- Outputs: 4 x VGA and 3.5m Stereo audio

#### PACKAGE CONTENTS:

• 1 x AT-VGA14A

**REAR VIEW:** 

- 1 x 5V DC locking power supply
- 1 x User's manual
- 2 x Mounting Brackets
- 6 x Mounting screws