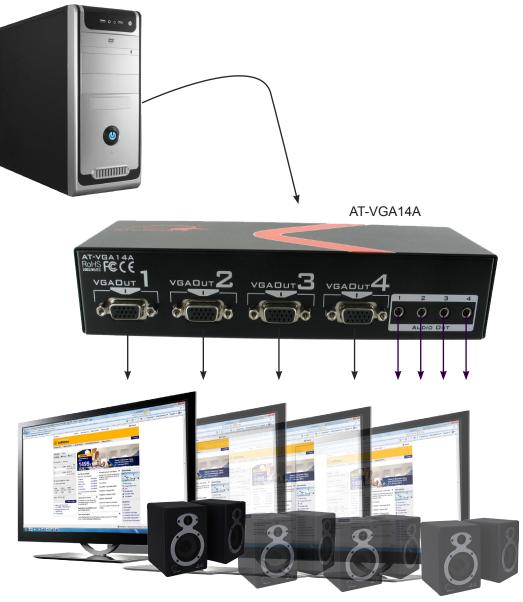

#### WARRANTY

3 year manufacturer warranty (parts and labor)

www.atlona.com | toll free: 1-877-536-3976 For International: 1-408-962-0515

CONNECTION DIAGRAM

up to 4 LCD monitors and speakers

www.atlona.com | toll free: **1-877-536-3976** For International: 1-**408-962-0515**