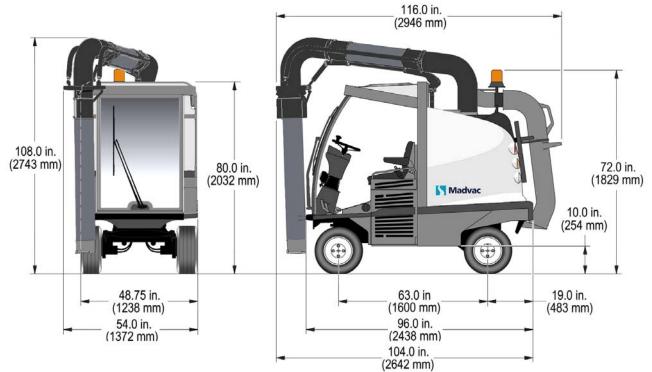

\* Illustration may show optional equipment.

Due to continuous product development Allianz Madvac reserves the right to alter specifications without prior notice.

Tél : 1 866 462-3822 Fax : 1 (450) 616-8103 E-Mail : parts@madvac.com Web : www.madvac.com