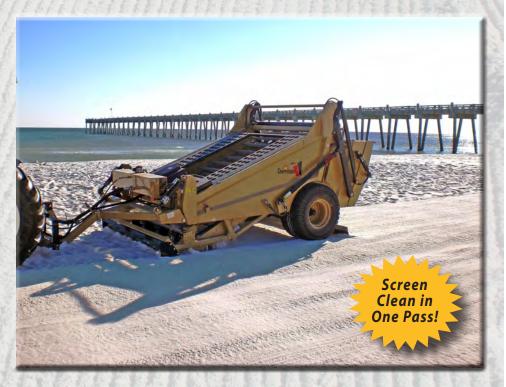

## **NEW Cherrington Beach Screener**

Model 4600XL

Expectations are higher. Budgets are tighter.
Competition for guests and beach patrons is tougher.
What is the best solution?

**One-Pass Beach Screening!** 

## **Specifications for Model 4600XL**

Cleaning Width: 72" (1,830mm)

Cleaning Depth: Up to 6" (152mm)

Hopper Capacity: 2 cu yd (1.53 cu m)

Dump Height: Ground to 100" (2,540mm)

Rear Grooming Width: 110" (2,794mm)

## **Machine Dimensions:**

L: 208" (5,283mm) W: 98" (2,490mm)

H: 88" (2,235mm)

Machine Weight: 6,540 lb (2,973kg)

Cherrington Beachcleaners and Screeners 1805 2nd Avenue SW ~ PO Box 2135 Jamestown, ND 58402-2135 USA Tel: (701) 952-0226 Fax: (701) 952-0227 Email: beaches@cherrington.net Website: www.cherrington.net