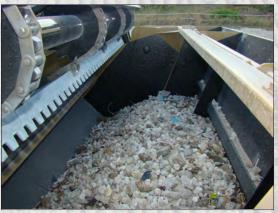

With beach screening you can't miss - remove everything larger than the chosen screen hole size and return the sand to the beach.

Cherrington uses a low maintenance, one-piece, non-rotating, but intensely oscillating sifting screen to remove seaweed, trash, cigarette filters, bottles, tree litter, stones, tar balls, coral and everything else on the first pass.

Your Cleaner Beach Will Be Noticed. A Cherrington Model 4600XL Screener makes it possible to maintain a cleaner, safer beach quickly and with much lower operating costs than any other beach cleaner. Cherrington's Lift and Screen method reduces bacteria while removing all debris larger than the screen hole size, such as cigarette filters, broken glass, stones, trash, tar balls and seaweed.