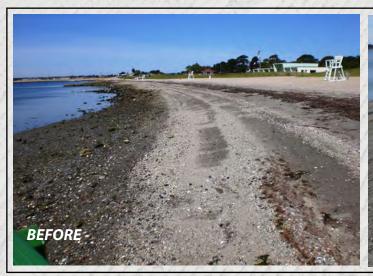

## Let your Beach Patrons Experience a "Screened-Clean" Beach! When you screen 2" to 6" deep, you have a clean, aerated and sanitized beach like never before!

Your Cleaner Beach Will Be Noticed. A Cherrington Model 4600XL Screener makes it possible to maintain a cleaner, safer beach quickly and with much lower operating costs than any other beach cleaner. Cherrington's Lift and Screen method reduces bacteria while removing all debris larger than the screen hole size, such as cigarette filters, broken glass, stones, trash, tar balls and seaweed.