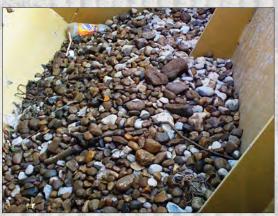

With beach screening you can't miss - remove everything larger than the chosen screen hole size and return the sand to the beach.

Cherrington uses a low maintenance, one-piece, non-rotating, but intensely oscillating sifting screen to remove seaweed, trash, cigarette filters, bottles, tree litter, stones, tar balls, coral and everything else on the first pass.

Your Cleaner Beach Will Be Noticed. A Cherrington Model 4600XL Screener makes it possible to maintain a cleaner, safer beach quickly and with much lower operating costs than any other beach cleaner. Cherrington's Lift and Screen method reduces bacteria while removing all debris larger than the screen hole size, such as cigarette filters, broken glass, stones, trash, tar balls and seaweed.