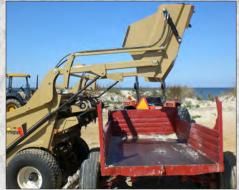

## **NEW Cherrington Beach Screener**

Model 4600XL

Expectations are higher. Budgets are tighter.
Competition for guests and beach patrons is tougher.
What is the best solution?

**One-Pass Beach Screening!** 

## **Specifications for Model 4600XL**

Cleaning Width: 72" (1,830mm)

Cleaning Depth: Up to 6" (152mm)

Hopper Capacity: 2 cu yd (1.53 cu m)

Dump Height: Ground to 100" (2,540mm)

Rear Grooming Width: 110" (2,794mm)

**Power Unit/Tractor Requirements:** 

65-85 HP (48-62 kW) range; 4WD with

540 PTO and Cat II, 3pt hitch