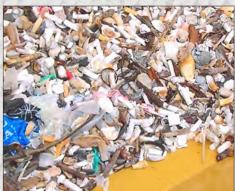

With beach screening you can't miss - remove everything larger than the chosen screen hole size and return the sand to the beach.

Cherrington uses a low maintenance, one-piece, non-rotating, but intensely oscillating sifting screen to remove seaweed, trash, cigarette filters, bottles, tree litter, stones, tar balls, coral and everything else on the first pass.

Your Cleaner Beach Will Be Noticed. A Cherrington Model 4600XL Screener makes it possible to maintain a cleaner, safer beach quickly and with much lower operating costs than any other beach cleaner. Cherrington's Lift and Screen method reduces bacteria while removing all debris larger than the screen hole size, such as cigarette filters, broken glass, stones, trash, tar balls and seaweed.