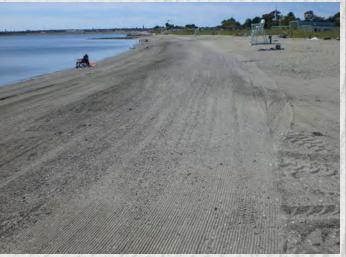

## Let your Beach Patrons Experience a "Screened-Clean" Beach! When you screen 2" to 6" deep, you have a clean, aerated and sanitized beach like never before!

Your Cleaner Beach Will Be Noticed. A Cherrington Model 4600XL Screener makes it possible to maintain a cleaner, safer beach quickly and with much lower operating costs than any other beach cleaner. Cherrington's Lift and Screen method reduces bacteria while removing all debris larger than the screen hole size, such as cigarette filters, broken glass, stones, trash, tar balls and seaweed.