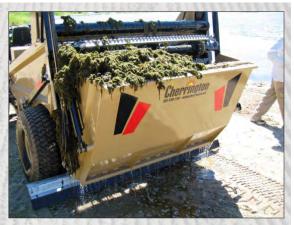

With beach screening you can't miss - remove everything larger than the chosen screen hole size and return the sand to the beach.

Cherrington uses a low maintenance, one-piece, non-rotating, but intensely oscillating sifting screen to remove seaweed, trash, cigarette filters, bottles, tree litter, stones, tar balls, coral and everything else on the first pass.

Your Cleaner Beach Will Be Noticed. A Cherrington Model 4600XL Screener makes it possible to maintain a cleaner, safer beach quickly and with much lower operating costs than any other beach cleaner. Cherrington's Lift and Screen method reduces bacteria while removing all debris larger than the screen hole size, such as cigarette filters, broken glass, stones, trash, tar balls and seaweed.