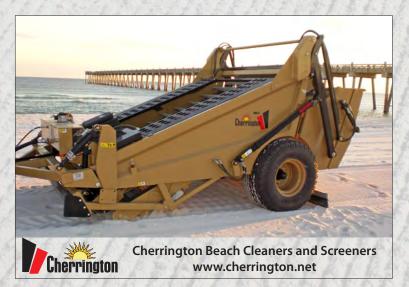

## **NEW Cherrington Beach Screener**

Model 4600XL

Expectations are higher. Budgets are tighter.
Competition for guests and beach patrons is tougher.
What is the best solution?

**One-Pass Beach Screening!** 

The Cherrington 4600XL is fast, rugged and dependable with only 3 bearings and no revolving belts, tines, or screens for amazingly low maintenance and long life. Carbide glide pucks for long life and smooth, quiet operation.

Compact size and "power-delivered-to-the-screen" design. Cherrington uses a new advance engineered hydraulic system to power a sifting screen so intensely that it makes for **fast Routine Cleaning and deep down Beach Sanitizing.** 