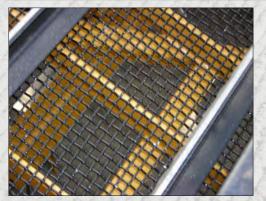

With beach screening you can't miss - remove everything larger than the chosen screen hole size and return the sand to the beach.

Cherrington uses a low maintenance, one-piece, non-rotating, but intensely oscillating sifting screen to remove seaweed, trash, cigarette filters, bottles, tree litter, stones, tar balls, coral and everything else on the first pass.

The Cherrington 4600XL is fast, rugged and dependable with only 3 bearings and no revolving belts, tines, or screens for amazingly low maintenance and long life. Carbide glide pucks for long life and smooth, quiet operation.

Compact size and "power-delivered-to-the-screen" design. Cherrington uses a new advance engineered hydraulic system to power a sifting screen so intensely that it makes for **fast Routine Cleaning and deep down Beach Sanitizing.** 