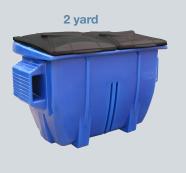

ain plugs to keep water and moisture out
- ✓ Fork pocket liners standard in the 6 and 8 yard for heavier load handling
- ✓ Extra ribbing provides additional strength and durability not seen in other containers
- A recycle cutout can easily be added to the front of a 6 and 8 yard container



Waste Containers are a sustainable option for the waste and recycling industries. Lightweight, durable, and low-maintenance, **COSMO** containers deliver superior functionality and aesthetics compared to traditional steel and aluminum dumpsters. Flexible business solutions, including financing, maintenance and service agreements, and on-container advertising, enable a variety of customers to differentiate themselves from their competition.

COSMO<sup>®</sup> Environmental

## **CONTAINER CAPACITIES**





6 yard



8 yard





#### **Sales Office**

COSMO Container Solutions Inspirion Ventures Inc. 1555 Coraopolis Heights Road Moon Township, PA 15108 1-88-USE-COSMO (1-888-732-6766) support@cosmocontainers.com www.cosmocontainers.com



## MARKET-SPECIFIC BENEFITS

## High-Visibility Applications

Provides branding opportunities by offering on-container advertising in highly visible locations, including sports venues, stadiums, restaurants, apartment and condominium complexes, and corporate offices.

## **Municipalities**

Provides a quiet, longlife waste container that maintains a new appearance throughout its lifetime. Durable polymer construction lowers maintenance costs due to its resistance to corrosion and graffiti.

## Organic Waste/Recycling

Offers restaurants, food processing p