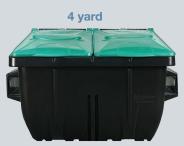

n plugs to keep water and moisture out
- ✓ Fork pocket liners standard in the 6 and 8 yard for heavier load handling
- ✓ Extra ribbing provides additional strength and durability not seen in other containers
- A recycle cutout can easily be added to the front of a 6 and 8 yard container



Waste Containers are a sustainable option for the waste and recycling industries. Lightweight, durable, and low-maintenance, **COSMO** containers deliver superior functionality and aesthetics compared to traditional steel and aluminum dumpsters. Flexible business solutions, including financing, maintenance and service agreements, and on-container advertising, enable a variety of customers to differentiate themselves from their competition.

COSMO<sup>®</sup> Environmental

## **CONTAINER CAPACITIES**





6 yard



8 yard





#### **Sales Office**

COSMO Container Solutions Inspirion Ventures Inc. 1555 Coraopolis Heights Road Moon Township, PA 15108 1-88-USE-COSMO (1-888-732-6766) support@cosmocontainers.com www.cosmocontainers.com



## MARKET-SPECIFIC BENEFITS

## High-Visibility Applications

Provides branding opportunities by offering on-container advertising in highly visible locations, including sports venues, stadiums, restaurants, apartment and condominium complexes, and corporate offices.

## **Municipalities**

Provides a quiet, longlife waste container that maintains a new appearance throughout its lifetime. Durable polymer construction lowers maintenance costs due to its resistance to corrosion and graffiti.

## Organic Waste/Recycling

Offers restaurants, food processing pla