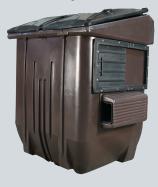

keep water and moisture out
- ✓ Fork pocket liners standard in the 6 and 8 yard for heavier load handling
- ✓ Extra ribbing provides additional strength and durability not seen in other containers
- A recycle cutout can easily be added to the front of a 6 and 8 yard container



Waste Containers are a sustainable option for the waste and recycling industries. Lightweight, durable, and low-maintenance, **COSMO** containers deliver superior functionality and aesthetics compared to traditional steel and aluminum dumpsters. Flexible business solutions, including financing, maintenance and service agreements, and on-container advertising, enable a variety of customers to differentiate themselves from their competition.

COSMO<sup>®</sup> Environmental

## **CONTAINER CAPACITIES**





6 yard



8 yard





#### **Sales Office**

COSMO Container Solutions Inspirion Ventures Inc. 1555 Coraopolis Heights Road Moon Township, PA 15108 1-88-USE-COSMO (1-888-732-6766) support@cosmocontainers.com www.cosmocontainers.com



## MARKET-SPECIFIC BENEFITS

## High-Visibility Applications

Provides branding opportunities by offering on-container advertising in highly visible locations, including sports venues, stadiums, restaurants, apartment and condominium complexes, and corporate offices.

## **Municipalities**

Provides a quiet, longlife waste container that maintains a new appearance throughout its lifetime. Durable polymer construction lowers maintenance costs due to its resistance to corrosion and graffiti.

## Organic Waste/Recycling

Offers restaurants, food processing plants, and r