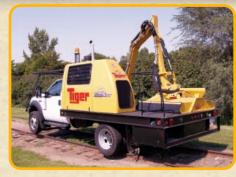

## **Productivity. Performance. Power.**

With the power and versatility of this innovative machine you can mow along rail, trim low hanging branches or clear a highway intersection. Then once you've finished the job, you can drive the RailKut at highway speeds improving your overall productivity.

#### Accessories

Snowblower Saw Blade 50" Rotary Cutter 50" and 63" Flail

FLAIL