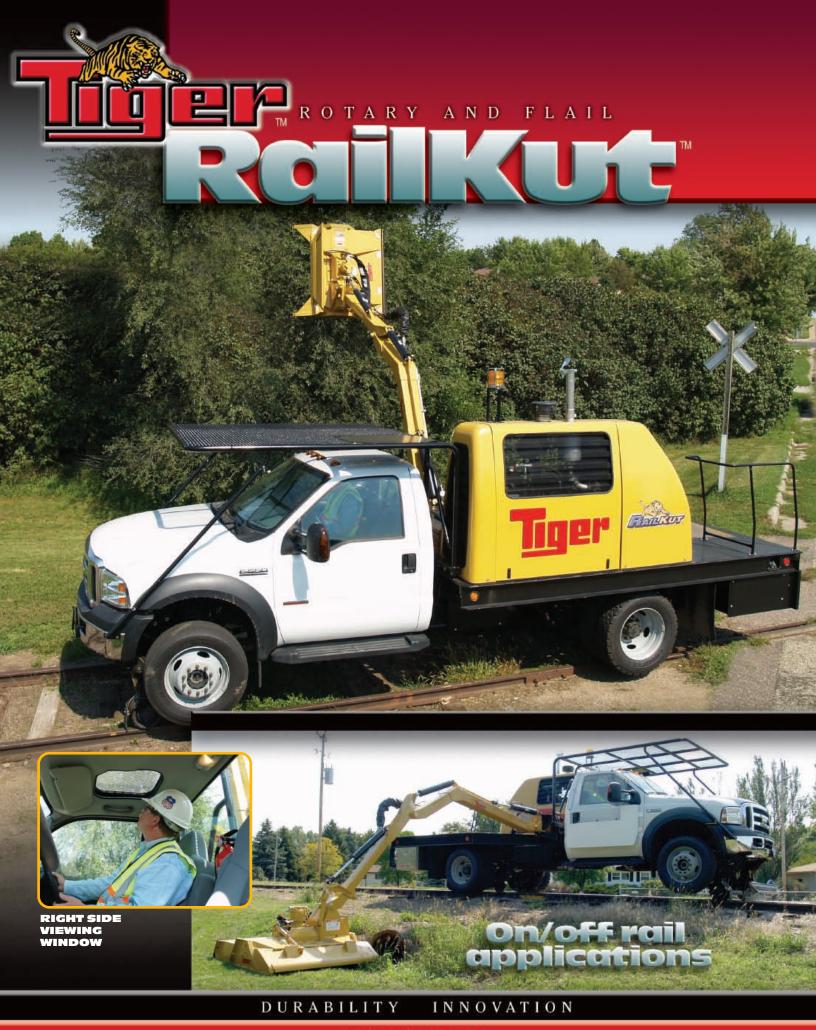

## **Productivity. Performance. Power.**

With the power and versatility of this innovative machine you can mow along rail, trim low hanging branches or clear a highway intersection. Then once you've finished the job, you can drive the RailKut at highway speeds improving your overall productivity.

## Truck

#### F550 TRUCK