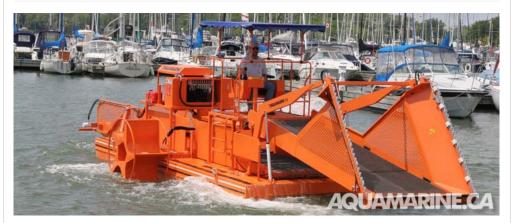

## **Aquatic Harvesters are Lawnmowers for Aquatic Plants**

Aquamarine aquatic plant harvesters are hydraulically driven with reciprocating knives mounted on the harvesting head to cut the aquatic vegetation. The vegetation is then transferred onto the conveyor system located on the closed deck barge. The storage conveyors are gradually filled up with tightly packed plants and this harvested biomass is then transferred to the shoreline or into a dump truck via a shore conveyor.

Aquamarine designs, manufactures and markets aquatic harvesters in a range of sizes to meet our customers' needs.

The size of the waterway, the depth of the water, the type of weeds and the speed that it is possible to harvest at should be considered when choosing the model that is optimum for the operation. Choose from our selection of standard model options.