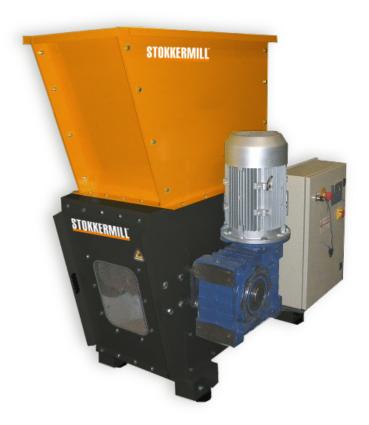

## PRE-SHREDDER PS-500/260 15

- Pre-shredder
- · Belt transmission
- Complete control panel with PLC and software for the control of operating parameters
- Block and automatic reversal of the rotor controlled by PLC in case of anomalies in the control parameters

## **TECHNICAL DATA**

Input Power: 15kW

Number of blades: 22 - Size: 30x30mm

Rotor Size: 500x260mm

Feed opening: mm 500 x 930 x 690h

Dimensions: mm 960 x 1660 x 1650h

Weight: 850Kg