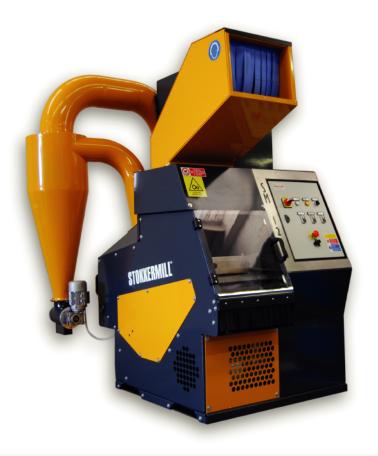

## STOKKERMILL™ 1200 Cyc

A compact low cost granulator perfect for most small to medium sized electrical cable granulating jobs. Robust and reliable with long service intervals due to the use of the self cleaning cyclone filter. Low power consumption of only 8.5 KW per hour.

- The granulator is designed to eliminate dust emissions
- The grinding mill consists of 3 rotating blades and 2 fixed blades, each 380mm long
- Dry separation through an air assisted vibrating table
- Includes a self cleaning cyclone filter for longer service intervals

## **Technical Data**

Production (input): 80-120 Kg/h \*

Installed power: 8,5 kW

Electric tension: 400V (tri-phase), 50Hz

(changeable on request)

Dimensions: 1470 x 1680 x 2070 mm

Weight: 850 Kg

Recommended sieve: diam. 2-3-4 mm