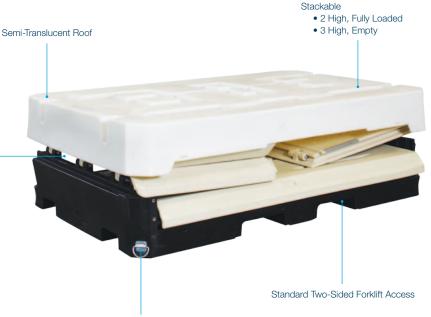

#### **BENEFITS**

- The latest in cutting-edge container technology for your clients
- 8' L x 5' W x 8' H, heavy-duty design with nearly 250 cu. ft. of usable storage space, and an 8,000-lb. capacity (when not stacked)
- Easily accommodates a standard sofa as well as other essential household items
- Collapses to one-third the original height when empty, providing significant freight savings during repositioning
- Ability to haul 30 collapsed units on a 53' trailer or 16 units in a 40' ISO container
- Household goods are secure during the moving and storage cycle—from pickup, to warehouse, to delivery
- Additional accessories such as e-track and tie-downs available
- Ventilated design reduces humidity buildup, protecting against mold and mildew
- Weathertight protection from inclement weather
- Translucent roof provides natural lighting for identification and removal of contents
- Two-sided access for efficient loading and unloading
- Ease of mobility—container can be brought directly to any home or office location
- Molded construction, with UV-resistant color and labeling options, allows customization of the container, eliminating the need for expensive vinyl covers
- The container is brandable with customized company logos and advertising, including optional permanent molded-in graphics
- Modular design allows replacement of parts without having to replace the entire container

## **OUTSIDE DIMENSIONS**

**Length** 96 in (244 cm)

Width 60 in (152 cm)

**Height** 97 in (246 cm)

## **INSIDE DIMENSIONS**

**Length** 86 in (218 cm)

Width 52.5 in (133 cm)

**Height** 87 in (221 cm)

## **CAPACITIES/WEIGHTS**