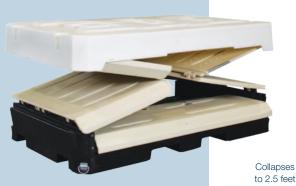

#### **BENEFITS**

- The latest in cutting-edge container technology for your clients
- 8' L x 5' W x 8' H, heavy-duty design with nearly 250 cu. ft. of usable storage space, and an 8,000-lb. capacity (when not stacked)
- Easily accommodates a standard sofa as well as other essential household items
- Collapses to one-third the original height when empty, providing significant freight savings during repositioning
- Ability to haul 30 collapsed units on a 53' trailer or 16 units in a 40' ISO container
- Household goods are secure during the moving and storage cycle—from pickup, to warehouse, to delivery
- Additional accessories such as e-track and tie-downs available
- Ventilated design reduces humidity buildup, protecting against mold and mildew
- Weathertight protection from inclement weather
- Translucent roof provides natural lighting for identification and removal of contents
- Two-sided access for efficient loading and unloading
- Ease of mobility—container can be brought directly to any home or office location
- Molded construction, with UV-resistant color and labeling options, allows customization of the container, eliminating the need for expensive vinyl covers
- The container is brandable with customized company logos and advertising, including optional permanent molded-in graphics
- Modular design allows replacement of parts without having to replace the entire container