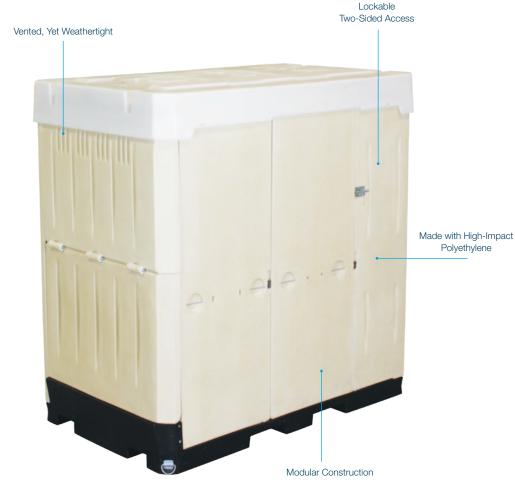

#### **BENEFITS**

- The latest in cutting-edge container technology for your clients
- 8' L x 5' W x 8' H, heavy-duty design with nearly 250 cu. ft. of usable storage space, and an 8,000-lb. capacity (when not stacked)
- Easily accommodates a standard sofa as well as other essential household items
- Collapses to one-third the original height when empty, providing significant freight savings during repositioning
- Ability to haul 30 collapsed units on a 53' trailer or 16 units in a 40' ISO container
- Household goods are secure during the moving and storage cycle—from pickup, to warehouse, to delivery
- Additional accessories such as e-track and tie-downs available
- Ventilated design reduces humidity buildup, protecting against mold and mildew
- Weathertight protection from inclement weather
- Translucent roof provides natural lighting for identification and removal of contents
- Two-sided access for efficient loading and unloading
- Ease of mobility—container can be brought directly to any home or office location
- Molded construction, with UV-resistant color and labeling options, allows customization of the container, eliminating the need for expensive vinyl covers
- The container is brandable with customized company logos and advertising, including optional permanent molded-in graphics
- Modular design allows replacement of parts without having to replace the entire container