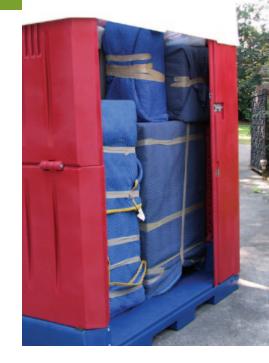

#### **BENEFITS**

- The latest in cutting-edge container technology for your clients
- 8' L x 5' W x 8' H, heavy-duty design with nearly 250 cu. ft. of usable storage space, and an 8,000-lb. capacity (when not stacked)
- Easily accommodates a standard sofa as well as other essential household items
- Collapses to one-third the original height when empty, providing significant freight savings during repositioning
- Ability to haul 30 collapsed units on a 53' trailer or 16 units in a 40' ISO container
- Household goods are secure during the moving and storage cycle—from pickup, to warehouse, to delivery
- Additional accessories such as e-track and tie-downs available
- Ventilated design reduces humidity buildup, protecting against mold and mildew
- Weathertight protection from inclement weather
- Translucent roof provides natural lighting for identification and removal of contents
- Two-sided access for efficient loading and unloading
- Ease of mobility—container can be brought directly to any home or office location
- Molded construction, with UV-resistant color and labeling options, allows customization of the container, eliminating the need for expensive vinyl covers
- The container is brandable with customized company logos and advertising, including optional permanent molded-in graphics
- Modular design allows replacement of parts without having to replace the entire container