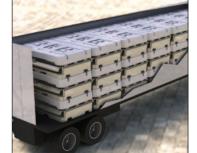

#### **BENEFITS**

- The latest in cutting-edge container technology for your clients
- 8' L x 5' W x 8' H, heavy-duty design with nearly 250 cu. ft. of usable storage space, and an 8,000-lb. capacity (when not stacked)
- Easily accommodates a standard sofa as well as other essential household items
- Collapses to one-third the original height when empty, providing significant freight savings during repositioning
- Ability to haul 30 collapsed units on a 53' trailer or 16 units in a 40' ISO container
- Household goods are secure during the moving and storage cycle—from pickup, to warehouse, to delivery
- Additional accessories such as e-track and tie-downs available
- Ventilated design reduces humidity buildup, protecting against mold and mildew
- Weathertight protection from inclement weather
- Translucent roof provides natural lighting for identification and removal of contents
- Two-sided access for efficient loading and unloading
- Ease of mobility—container can be brought directly to any home or office location
- Molded construction, with UV-resistant color and labeling options, allows customization of the container, eliminating the need for expensive vinyl covers
- The container is brandable with customized company logos and advertising, including optional permanent molded-in graphics
- Modular design allows replacement of parts without having to replace the entire container