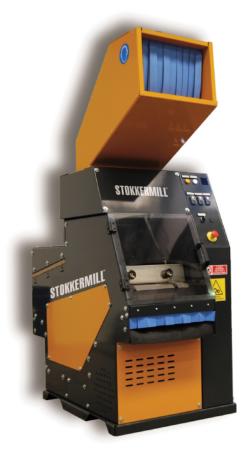

## STOKKERMILL™ 1100 Std

A compact and low cost granulator with a 20% increase in performance compared to the SM1000.

Perfect for treating smaller volumes of copper and aluminum cables. Very low power consumption of only 8 KW per hour.

- The grinding mill consists of 3 rotating blades and 2 fixed blades, each 380mm long
- Dry separation through an air assisted vibrating table
- The granulator is designed to eliminate dust emissions

## Technical Data

Production (input): 80-100 Kg/h \*

Installed power: 8 kW

Electric tension: 400V (tri-phase), 50Hz

(changeable on request)

Dimensions: 1060 x 1400 x 2000 mm

Weight: 700 Kg

Recommended sieve: diam. 2-3-4 mm