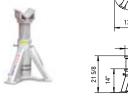

# **Specifications**

Model: JS-L12

Type: fixed axle stand Capacity: 26,500 lbs

Height: 14" min. - 21 5/8" max.

Adjustable: 7 5/8", 3 positions / 4 pin stops

Weight: 40,7 lbs each