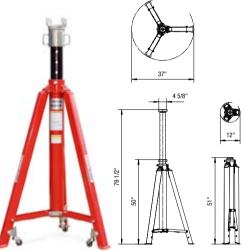

### Models: JS-H8 & JS-H12

Type: foldable axle stand Capacity: 18,000 lbs & 26,500 lbs Height: 50" min. - 79 1/2" max.

Adjustable: 29 1/2", 10 positions /

11 pin stops

Weight: 125,4 lbs, 158,4 lbs each