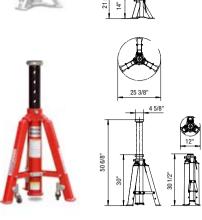

# Models: JS-M8 & JS-M12

Type: foldable axle stand

Capacity: 18,000 lbs & 26,500 lbs Height: 30" min. - 50 6/8" max.

Adjustable: 20 6/8", 7 positions / 8 pin stops

Weight: 82,5 lbs, 101,2 lbs each

# **Specifications**

Model: JS-L12

Type: fixed axle stand Capacity: 26,500 lbs

Height: 14" min. - 21 5/8" max.

Adjustable: 7 5/8", 3 positions / 4 pin stops

Weight: 40,7 lbs each